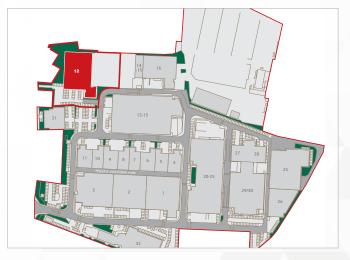

# SEGRO PARK PERIVALE

**UNIT 12** 

INDUSTRIAL / WAREHOUSE UNIT TO LET

32,399 SQ FT (3,012 SQ M)

COMING SOON ON FLEXIBLE TERMS

- Excellent access onto Western Avenue (A40), providing direct access to Central London and the national motorway network
- Established estate with well-known occupiers including Mammafiore, Deluxe, Metroline and the BBC
- Easily accessible environment for employees with Perivale Underground Station (Central line) a one-minute walk from the estate
- Recently completed estate-wide improvements including 24-hour estate security and health & safety

# **ACCOMMODATION**

| WAREHOUSE | 25,763 sq ft |
|-----------|--------------|
| OFFICES   | 6,636 sq ft  |
| TOTAL     | 32,399 sq ft |
|           | (3,012 sq m) |

(All areas are approximate and measured on a Gross External basis)