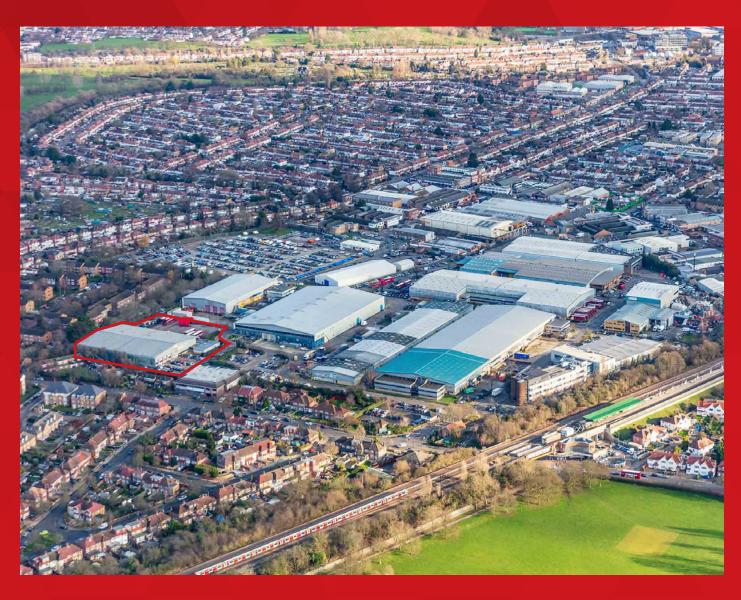

# SEGRO PARK PERIVALE

**UNIT 12** 

INDUSTRIAL / WAREHOUSE UNIT TO LET

32,399 SQ FT (3,012 SQ M)

COMING SOON ON FLEXIBLE TERMS

- Excellent access onto Western Avenue (A40), providing direct access to Central London and the national motorway network
- Established estate with well-known occupiers including Mammafiore, Deluxe, Metroline and the BBC
- Easily accessible environment for employees with Perivale Underground Station (Central line) a one-minute walk from the estate
- Recently completed estate-wide improvements including 24-hour estate security and health & safety