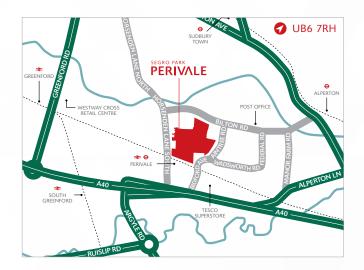

# SEGRO PARK PERIVALE

**UNIT 12** 

INDUSTRIAL / WAREHOUSE UNIT TO LET

32,399 SQ FT (3,012 SQ M)

COMING SOON ON FLEXIBLE TERMS

- Excellent access onto Western Avenue (A40), providing direct access to Central London and the national motorway network
- Established estate with well-known occupiers including Mammafiore, Deluxe, Metroline and the BBC
- Easily accessible environment for employees with Perivale Underground Station (Central line) a one-minute walk from the estate
- Recently completed estate-wide improvements including 24-hour estate security and health & safety

# DRIVING DISTANCES

| Perivale <b>↔</b> | 0.2 miles  |
|-------------------|------------|
| A40               | 0.5 miles  |
| M1 (J1)           | 6.4 miles  |
| M40 (J1A)         | 8.4 miles  |
| M25 (J16)         | 9.8 miles  |
| Heathrow Airport  | 9.8 miles  |
| Central London    | 10.6 miles |