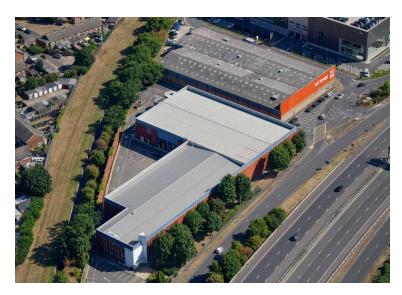

# THE SUNBURY CENTRE, HANWORTH ROAD, SUNBURY, TW16 5LN

34,584 sq ft (3,212.9 sq m)

The property comprises a detached warehouse of steel portal frame construction with brick elevations. An occupier will benefit from excellent prominence onto A316, which is one of west London's main routes connecting central London and M25 / M3 motorways. The property sits on a site of 1.2 acres.

#### LOCATION

The premises are situated on Hanworth Road, which runs parallel to the slip road off the A316 / Junction 1 of the M3 (northbound). The unit is located adjacent to Jaguar Land Rover, Attic Self Storage and Costco. Sunbury on Thames train station and shopping centre is within 0.5 miles. Local amenities include a Marks & Spencer Food hall, Tesco & Costa.

The property is situated 2.4 miles south of Feltham and 5 miles south of Heathrow Airport. The M3 provides access to M25 at J12 and London via A316, 8 miles to the south west. The M3 provides a direct link to the south coast ports of Southampton and Portsmouth.