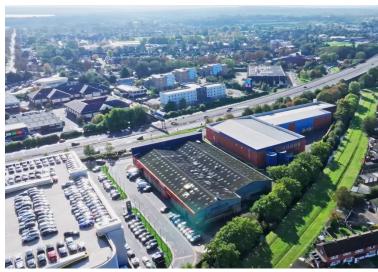

# THE SUNBURY CENTRE, HANWORTH ROAD, SUNBURY, TW16 5LN

34,584 sq ft (3,212.9 sq m)

The property comprises a detached warehouse of steel portal frame construction with brick elevations. An occupier will benefit from excellent prominence onto A316, which is one of west London's main routes connecting central London and M25 / M3 motorways. The property sits on a site of 1.2 acres.

#### LOCATION

The premises are situated on Hanworth Road, which runs parallel to the slip road off the A316 / Junction 1 of the M3 (northbound). The unit is located adjacent to Jaguar Land Rover, Attic Self Storage and Costco. Sunbury on Thames train station and shopping centre is within 0.5 miles. Local amenities include a Marks & Spencer Food hall, Tesco & Costa.

The property is situated 2.4 miles south of Feltham and 5 miles south of Heathrow Airport. The M3 provides access to M25 at J12 and London via A316, 8 miles to the south west. The M3 provides a direct link to the south coast ports of Southampton and Portsmouth.