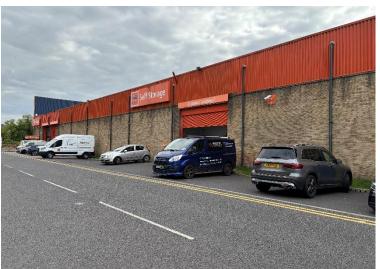

# THE SUNBURY CENTRE, HANWORTH ROAD, SUNBURY, TW16 5LN

34,584 sq ft (3,212.9 sq m)

The property comprises a detached warehouse of steel portal frame construction with brick elevations. An occupier will benefit from excellent prominence onto A316, which is one of west London's main routes connecting central London and M25 / M3 motorways. The property sits on a site of 1.2 acres.

- Separate yard and parking
- Warehouse and ground floor office
- 6.5m clear internal height
- 3 level loading doors
- Adjacent occupiers include Jaguar Land Rover, Costco and Attic Self Storage
- Prominent building fronting A316