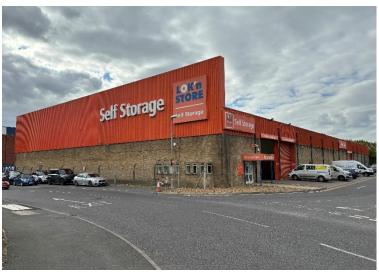

# THE SUNBURY CENTRE, HANWORTH ROAD, SUNBURY, TW16 5LN

34,584 sq ft (3,212.9 sq m)

The property comprises a detached warehouse of steel portal frame construction with brick elevations. An occupier will benefit from excellent prominence onto A316, which is one of west London's main routes connecting central London and M25 / M3 motorways. The property sits on a site of 1.2 acres.

- Separate yard and parking
- Warehouse and ground floor office
- 6.5m clear internal height
- 3 level loading doors
- Adjacent occupiers include Jaguar Land Rover, Costco and Attic Self Storage
- Prominent building fronting A316