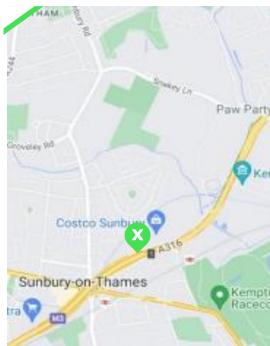

#### LOCATION

The premises are situated on Hanworth Road, which runs parallel to the slip road off the A316 / Junction 1 of the M3 (northbound). The unit is located adjacent to Jaguar Land Rover, Attic Self Storage and Costco. Sunbury on Thames train station and shopping centre is within 0.5 miles. Local amenities include a Marks & Spencer Food hall, Tesco & Costa.

The property is situated 2.4 miles south of Feltham and 5 miles south of Heathrow Airport. The M3 provides access to M25 at J12 and London via A316, 8 miles to the south west. The M3 provides a direct link to the south coast ports of Southampton and Portsmouth.