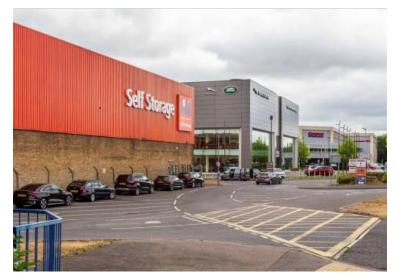

# THE SUNBURY CENTRE, HANWORTH ROAD, SUNBURY, TW16 5LN

34,584 sq ft (3,212.9 sq m)

The property comprises a detached warehouse of steel portal frame construction with brick elevations. An occupier will benefit from excellent prominence onto A316, which is one of west London's main routes connecting central London and M25 / M3 motorways. The property sits on a site of 1.2 acres.

- Separate yard and parking
- Warehouse and ground floor office
- 6.5m clear internal height
- 3 level loading doors
- Adjacent occupiers include Jaguar Land Rover, Costco and Attic Self Storage
- Prominent building fronting A316

#### LOCATION

The premises are situated on Hanworth Road, which runs parallel to the slip road off the A316 / Junction 1 of the M3 (northbound). The unit is located adjacent to Jaguar Land Rover, Attic Self Storage and Costco. Sunbury on Thames train station and shopping centre is within 0.5 miles. Local amenities include a Marks & Spencer Food hall, Tesco & Costa.