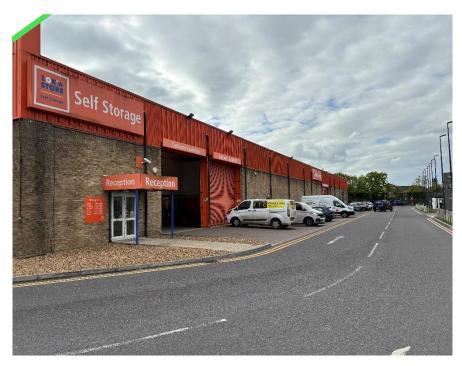

# THE SUNBURY CENTRE, HANWORTH ROAD, SUNBURY, TW16 5LN

34,584 sq ft (3,212.9 sq m)

The property comprises a detached warehouse of steel portal frame construction with brick elevations. An occupier will benefit from excellent prominence onto A316, which is one of west London's main routes connecting central London and M25 / M3 motorways. The property sits on a site of 1.2 acres.

- Separate yard and parking
- Warehouse and ground floor office
- 6.5m clear internal height
- 3 level loading doors
- Adjacent occupiers include Jaguar Land Rover, Costco and Attic Self Storage
- Prominent building fronting A316

#### LOCATION

The premises are situated on Hanworth Road, which runs parallel to the slip road off the A316 / Junction 1 of the M3 (northbound). The unit is located adjacent to Jaguar Land Rover, Attic Self Storage and Costco. Sunbury on Thames train station and shopping centre is within 0.5 miles. Local amenities include a Marks & Spencer Food hall, Tesco & Costa.