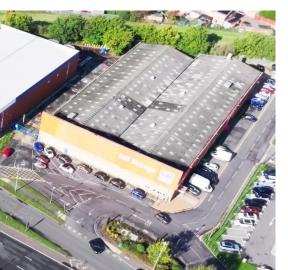

# THE SUNBURY CENTRE, HANWORTH ROAD, SUNBURY, TW16 5LN

34,584 sq ft (3,212.9 sq m)

The property comprises a detached warehouse of steel portal frame construction with brick elevations. An occupier will benefit from excellent prominence onto A316, which is one of west London's main routes connecting central London and M25 / M3 motorways. The property sits on a site of 1.2 acres.

- Separate yard and parking
- Warehouse and ground floor office
- 6.5m clear internal height
- 3 level loading doors
- Adjacent occupiers include Jaguar Land Rover, Costco and Attic Self Storage
- Prominent building fronting A316