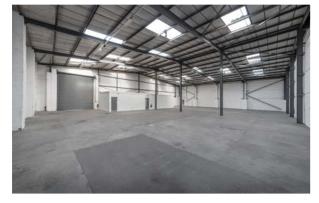

### **DESCRIPTION**

Unit P is an end of terrace, industrial warehouse property with integral ancillary office accommodation, incorporating WC facilities, and an external forecourt.

### **SPECIFICATION**

- 1 level access loading door
- c.5.5m clear eaves height
- 3-phase power

eurocell

All together better

LLOYD FRASER

- 118m² yard area
- 424m² car parking area
- EPC rating: E 105