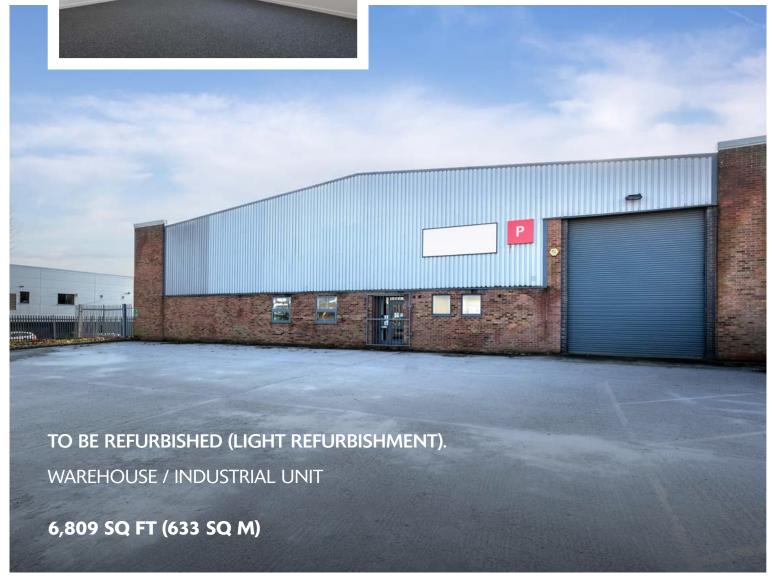

## **ACCOMMODATION**

| WAREHOUSE            | 6,050 sq ft               |
|----------------------|---------------------------|
| GROUND FLOOR OFFICES | 759 sq ft                 |
| TOTAL                | 6,809 sq ft<br>(633 sq m) |

### **DESCRIPTION**

Unit P is an end of terrace, industrial warehouse property with integral ancillary office accommodation, incorporating WC facilities, and an external forecourt.

### **SPECIFICATION**

- 1 level access loading door
- c.5.5m clear eaves height
- 3-phase power

eurocell

All together better

LLOYD FRASER

- 118m² yard area
- 424m² car parking area
- EPC rating: E 105