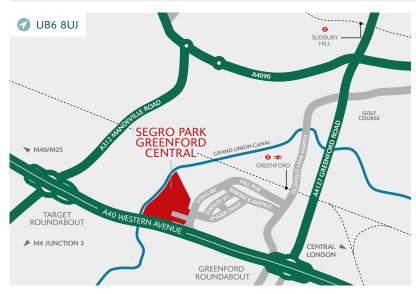

### **DISTANCES**

| A40            | 0.2 miles  |
|----------------|------------|
| GREENFORD ↔ *  | 0.8 miles  |
| M4 (J3)        | 7.1 miles  |
| M1 (J1)        | 7.6 miles  |
| M40 (J1)       | 8.0 miles  |
| HEATHROW       | 9.4 miles  |
| CENTRAL LONDON | 12.3 miles |

Source: Google maps