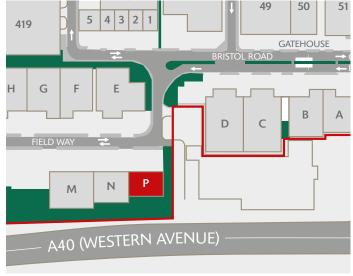

# UNIT P SEGRO PARK GREENFORD CENTRAL

**GREENFORD UB6 8UJ** 

- Firmly established and highly sought after estate
- 24-hour on-site security, gated access and CCTV
- Oirect access to the A40 (Western Avenue), providing easy access to Central London and the national motorway network
- Easily accessible using Greenford
   Underground (Central line) and
   National Rail Station
- SEGRO Park Greenford
  Central is home to established
  occupiers:

### **DISTANCES**

| A40            | 0.2 miles  |
|----------------|------------|
| GREENFORD ↔ *  | 0.8 miles  |
| M4 (J3)        | 7.1 miles  |
| M1 (J1)        | 7.6 miles  |
| M40 (J1)       | 8.0 miles  |
| HEATHROW       | 9.4 miles  |
| CENTRAL LONDON | 12.3 miles |