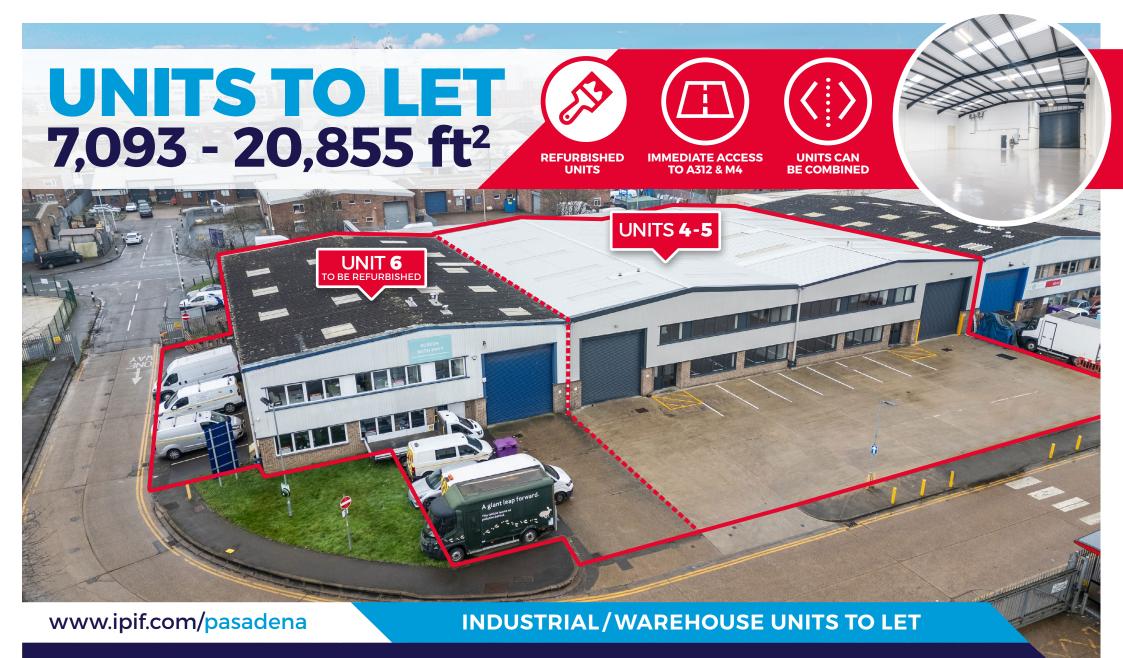

PASADENA TRADING ESTATE PASADENA CLOSE, HAYES, UB3 3NQ

# **UNITS 4-5 & 6**

## **ACCOMMODATION**

Available accommodation comprises of the following gross external areas:

|                        | M²      | FT <sup>2</sup> |
|------------------------|---------|-----------------|
| UNITS 4-5              | 1,278.5 | 13,762          |
| UNIT 6                 | 659.0   | 7,093           |
| UNITS 4-5 & 6 COMBINED | 1,937.5 | 20,855          |