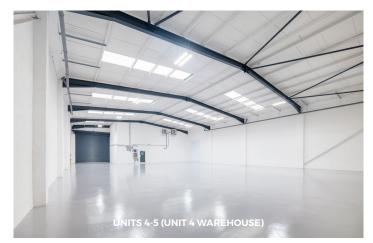

# **DESCRIPTION**

Modern industrial/warehouse units of steel portal frame construction with part brick, part steel profile-clad elevations beneath a single pitched roof. The units benefit from ground and first floor offices to the front, a full height electric loading door and a large service yard with designated parking.

## **SPECIFICATION**

- · Units can be combined
- · Internal eaves height 6m
- First floor offices
- · 3 Phase power
- · Electric roller shutter doors
- · Separate WCs on ground & first floor to both units
- · Generous service yard (HGV friendly)
- LED lighting
- Good natural light
- Kitchenettes