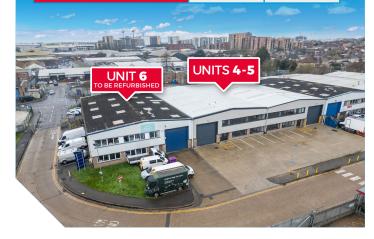

# **UNITS 4-5 & 6**

## **ACCOMMODATION**

Available accommodation comprises of the following gross external areas:

|                        | M²      | FT <sup>2</sup> |
|------------------------|---------|-----------------|
| UNITS 4-5              | 1,278.5 | 13,762          |
| UNIT 6                 | 659.0   | 7,093           |
| UNITS 4-5 & 6 COMBINED | 1,937.5 | 20,855          |