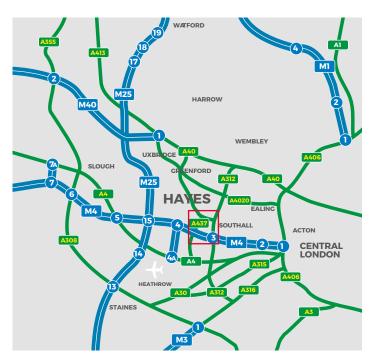

## **LOCATION**

The units are located on the well-established Pump Lane Industrial Estate, which is accessed off the A312, Hayes Bypass. The A312 itself provides direct access to Junction 3 of the M4 to the south and the A40/M40 to the north. Heathrow Cargo Terminal is circa 6 miles from the unit. Hayes & Harlington Railway Station is within 1 mile, providing direct services on the Elizabeth Line to Bond Street in 20 minutes.