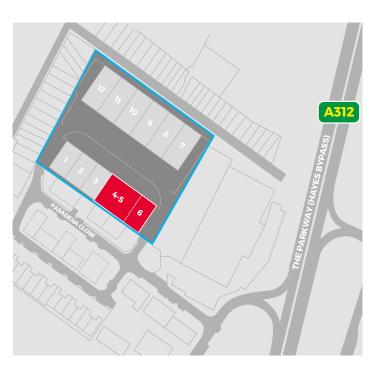

# **UNITS 4-5 & 6**

## **ACCOMMODATION**

Available accommodation comprises of the following gross external areas:

|                        | M²      | FT <sup>2</sup> |
|------------------------|---------|-----------------|
| UNITS 4-5              | 1,278.5 | 13,762          |
| UNIT 6                 | 659.0   | 7,093           |
| UNITS 4-5 & 6 COMBINED | 1,937.5 | 20,855          |