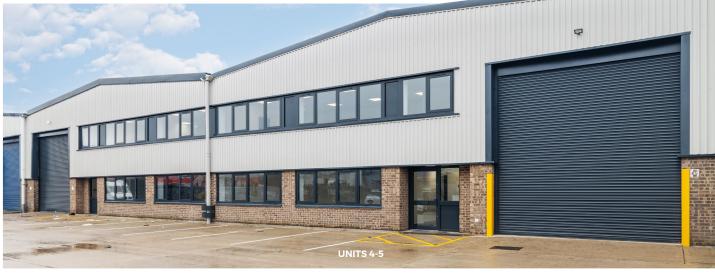

# **DESCRIPTION**

Modern industrial/warehouse units of steel portal frame construction with part brick, part steel profile-clad elevations beneath a single pitched roof. The units benefit from ground and first floor offices to the front, a full height electric loading door and a large service yard with designated parking.

## **SPECIFICATION**

- · Units can be combined
- · Internal eaves height 6m
- First floor offices
- · 3 Phase power
- · Electric roller shutter doors
- · Separate WCs on ground & first floor to both units
- · Generous service yard (HGV friendly)
- LED lighting
- Good natural light
- Kitchenettes