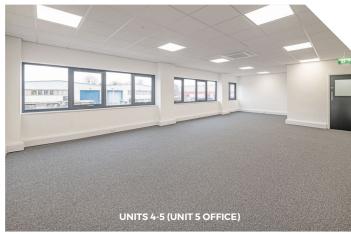

# **DESCRIPTION**

Modern industrial/warehouse units of steel portal frame construction with part brick, part steel profile-clad elevations beneath a single pitched roof. The units benefit from ground and first floor offices to the front, a full height electric loading door and a large service yard with designated parking.

## **SPECIFICATION**

- · Units can be combined
- · Internal eaves height 6m
- First floor offices
- · 3 Phase power
- · Electric roller shutter doors
- · Separate WCs on ground & first floor to both units
- · Generous service yard (HGV friendly)
- LED lighting
- Good natural light
- Kitchenettes