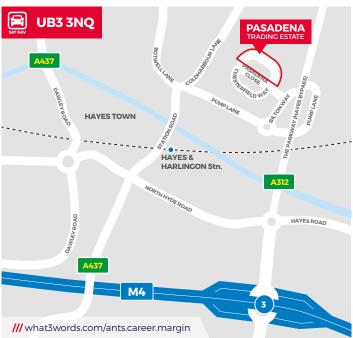

## **LOCATION**

The units are located on the well-established Pump Lane Industrial Estate, which is accessed off the A312, Hayes Bypass. The A312 itself provides direct access to Junction 3 of the M4 to the south and the A40/M40 to the north. Heathrow Cargo Terminal is circa 6 miles from the unit. Hayes & Harlington Railway Station is within 1 mile, providing direct services on the Elizabeth Line to Bond Street in 20 minutes.