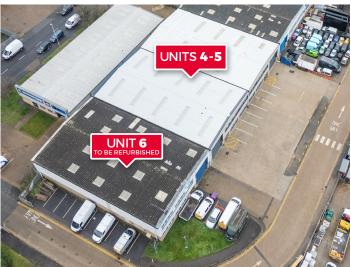

# **UNITS 4-5 & 6**

# **DESCRIPTION**

Modern industrial/warehouse units of steel portal frame construction with part brick, part steel profile-clad elevations beneath a single pitched roof. The units benefit from ground and first floor offices to the front, a full height electric loading door and a large service yard with designated parking.