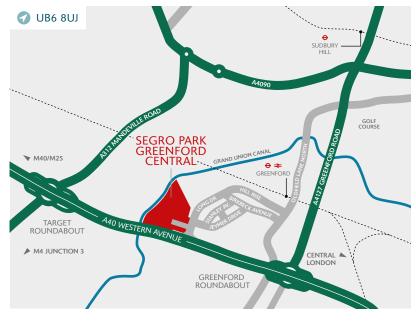

# UNITS G & H

SEGRO PARK GREENFORD CENTRAL

GREENFORD UB6 8UJ

- Unique opportunity for trade counter companies to relocate to an established and well-managed estate, with 24-hour on-site security, gated access and CCTV
- Direct access to the A40
   (Western Avenue), providing easy access to Central London and the national motorway network
- Easily accessible using Greenford
   Underground (Central line) and
   Main Line Station
- SEGRO Park Greenford
  Central is home to established
  occupiers:

#### **DISTANCES**

| A40            | 0.2 miles  |
|----------------|------------|
| GREENFORD ↔ *  | 0.8 miles  |
| M4 (J3)        | 7.1 miles  |
| M1 (J1)        | 7.6 miles  |
| M40 (J1)       | 8.0 miles  |
| HEATHROW       | 9.4 miles  |
| CENTRAL LONDON | 12.3 miles |
|                |            |