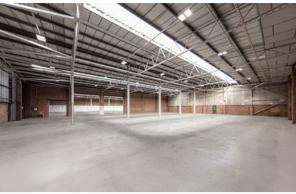

#### **ACCOMMODATION**

| TOTAL               | 11,960 sq ft<br>(1,111 sq m) |
|---------------------|------------------------------|
| UNIT H FIRST FLOOR  | 722 sq ft                    |
| UNIT H GROUND FLOOR | 11,238 sq ft                 |
| TOTAL               | 12,009 sq ft<br>(1,116 sq m) |
| UNIT G FIRST FLOOR  | 725 sq ft                    |
| UNIT G GROUND FLOOR | 11,284 sq ft                 |

#### **SPECIFICATION**

- EPC rating available upon request
- 1 loading door per unit
- 3-phase gas