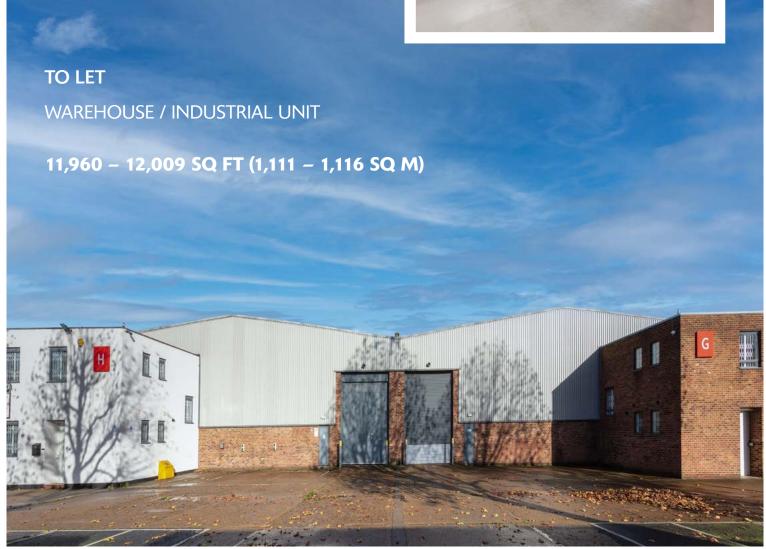

# UNITS G & H

SEGRO PARK GREENFORD CENTRAL

GREENFORD UB6 8UJ

- Unique opportunity for trade counter companies to relocate to an established and well-managed estate, with 24-hour on-site security, gated access and CCTV
- Direct access to the A40
   (Western Avenue), providing easy access to Central London and the national motorway network
- Easily accessible using Greenford
   Underground (Central line) and
   Main Line Station
- SEGRO Park Greenford
  Central is home to established
  occupiers:

#### **ACCOMMODATION**

| TOTAL               | 11,960 sq ft<br>(1,111 sq m) |
|---------------------|------------------------------|
| UNIT H FIRST FLOOR  | 722 sq ft                    |
| UNIT H GROUND FLOOR | 11,238 sq ft                 |
| TOTAL               | 12,009 sq ft<br>(1,116 sq m) |
| UNIT G FIRST FLOOR  | 725 sq ft                    |
| UNIT G GROUND FLOOR | 11,284 sq ft                 |