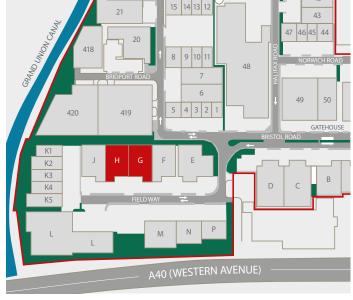

# UNITS G & H

SEGRO PARK GREENFORD CENTRAL

GREENFORD UB6 8UJ

- Unique opportunity for trade counter companies to relocate to an established and well-managed estate, with 24-hour on-site security, gated access and CCTV
- Direct access to the A40
   (Western Avenue), providing easy access to Central London and the national motorway network
- Easily accessible using Greenford
   Underground (Central line) and
   Main Line Station
- SEGRO Park Greenford
  Central is home to established
  occupiers:

#### **DISTANCES**

| A40            | 0.2 miles  |
|----------------|------------|
| GREENFORD ↔ *  | 0.8 miles  |
| M4 (J3)        | 7.1 miles  |
| M1 (J1)        | 7.6 miles  |
| M40 (J1)       | 8.0 miles  |
| HEATHROW       | 9.4 miles  |
| CENTRAL LONDON | 12.3 miles |
|                |            |

Source: Google maps