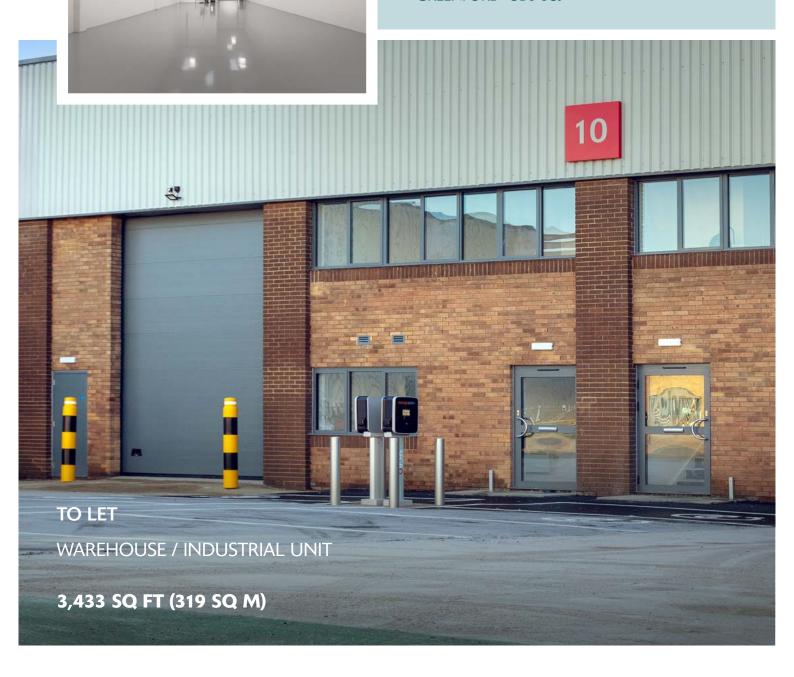

**RECENTLY REFURBISHED** 

# UNIT 10 SEGRO PARK GREENFORD CENTRAL

**GREENFORD UB6 8UJ** 

Unique opportunity for trade counter companies to relocate to an established and well-managed estate, with 24-hour on-site security, gated access and CCTV

## **ACCOMMODATION**

| TOTAL                | 3,433 sq ft<br>(318 sq m) |
|----------------------|---------------------------|
| FIRST FLOOR OFFICES  | 368 sq ft                 |
| GROUND FLOOR OFFICES | 3,065 sq ft               |

### **SPECIFICATION**

- · Fully refurbished
- Eaves 6.51m
- 5 car paking spaces
- EV charging point
- · 1 level access loading door