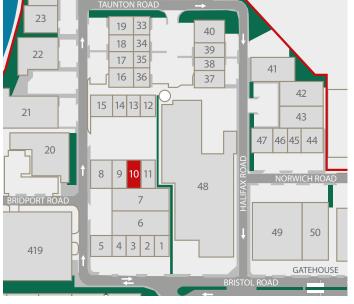

------------|------------|
| GREENFORD ↔ *  | 0.8 miles  |
| M4 (J3)        | 7.1 miles  |
| M1 (J1)        | 7.6 miles  |
| M40 (J1)       | 8.0 miles  |
| HEATHROW       | 9.4 miles  |
| CENTRAL LONDON | 12.3 miles |

Source: Google maps

### **ABOUT SEGRO**

SEGRO is a UK Real Estate Investment Trust (REIT), listed on the London Stock Exchange and Euronext Paris, and is a leading owner, manager and developer of modern warehouses and industrial property.

It owns or manages 9.9 million square metres of space (106 million square feet) valued at £20.9 billion serving customers from a wide range of industry sectors. Its properties are located in and around major cities and at key transportation hubs in the UK and in seven other European countries.

See SEGRO.com for further information.





# FOR MORE INFORMATION, PLEASE VISIT

# SEGRO.COM/PARKGREENFORDCENTRAL

Or, alternatively, please contact the joint agents:



Jake Huntley 020 3369 0518 Charlie Wing 020 3369 0532 Maddie Moriarty

020 3369 0586



Alex Kington 020 3151 2280 Callum Moloney 020 3151 2217



James Miller 020 3151 2258 Katy Kenealy 020 3151 9843

The content of this document is believed to be correct at the date of publication, however the Company and its retained agents, accept no responsibility or liability for (or make any representation, statement or expression of opinion or warranty, express or implied, with respect to), the accuracy or completeness of the content of this document. If you would like to unsubscribe from future mailings, please contact marcomms@SEGRO.com. 04/23.