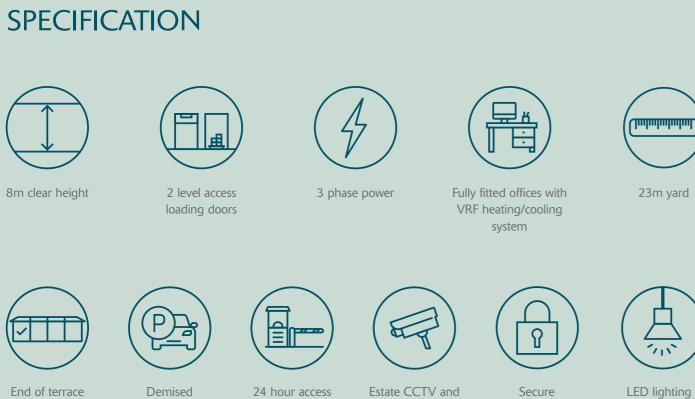

#### SITE PLAN

uhuhuhuh

23m yard

throughout

### ACCOMMODATION

| sq ft  | sq m                   |
|--------|------------------------|
| 18,505 | 1,719                  |
| 2,085  | 194                    |
| 856    | 80                     |
| 21,471 | 1,995                  |
|        | 18,505<br>2,085<br>856 |

(All areas are approximate and measured on a Gross External basis)

and use

24 hour manned

gatehouse

gated yard

| •                 | Premier Park is an established,<br>well managed estate<br>development in the heart<br>of Park Royal                                        | ✓ NW10 7NZ                                 | M25 (J21) & THE NO      |                                                                                                                                                                                             |  |
|-------------------|--------------------------------------------------------------------------------------------------------------------------------------------|--------------------------------------------|-------------------------|---------------------------------------------------------------------------------------------------------------------------------------------------------------------------------------------|--|
| •                 | Energy efficient unit with low maintenance costs                                                                                           | M40 /                                      | ROAD TELE               | HARLESDEN<br>HARLESDEN<br>ACONVLANE<br>GRANDUNION CANAL<br>CRANDUNION CANAL                                                                                                                 |  |
| 0                 | Excellent access to A406 North<br>Circular Road (400m to north),<br>Central London via A40 Western<br>Avenue, the M1 and M40<br>motorways. | THE WEST & AUTODA                          | ARK<br>DYAL<br>CORONATI | PREMIER<br>PARK<br>NCOVINI<br>AND DESTRICT AVENUE<br>NTRAL LONDON                                                                                                                           |  |
| $\mathbf{\Omega}$ | Well known occupiers on                                                                                                                    | -                                          |                         |                                                                                                                                                                                             |  |
|                   | the the estate include Royal                                                                                                               | DISTANCES                                  |                         | ABOUT SEGRO                                                                                                                                                                                 |  |
|                   | Mail, DHL, Japan Centre,<br>RD Content and Brakes                                                                                          | A406 NORTH CIRCULAR                        | 0.2 miles               | SEGRO is a UK Real Estate Investment                                                                                                                                                        |  |
|                   |                                                                                                                                            | HARLESDEN<br>(BAKERLOO LINE AND OVERGROUNE | 0.6 miles               | Trust (REIT), listed on the London Stock<br>Exchange and Euronext Paris, and is a leading                                                                                                   |  |
|                   |                                                                                                                                            | A40 WESTERN AVENUE                         | 1.0 mile                | owner, manager and developer of modern warehouses and industrial property.                                                                                                                  |  |
| *                 | A labour pool of over<br>six million people within<br>a 30 minute drive                                                                    | M1 (JUNCTION 1)                            | 3.0 miles               | It owns or manages 10.3 million square metres                                                                                                                                               |  |
|                   |                                                                                                                                            | CENTRAL LONDON                             | 7.0 miles               | of space (110 million square feet) valued at                                                                                                                                                |  |
|                   |                                                                                                                                            | Source: Google maps                        |                         | £21.0 billion serving customers from a wide<br>range of industry sectors. Its properties are<br>located in and around major cities and at key<br>transportation hubs in the UK and in seven |  |