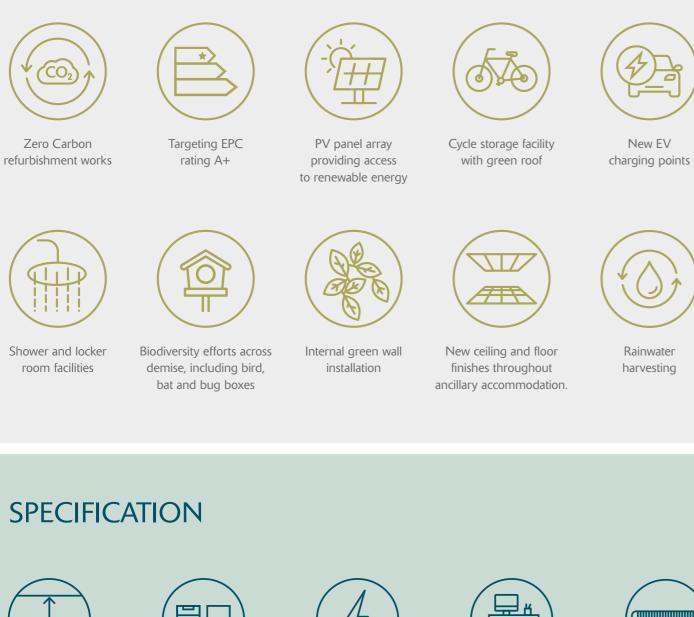

# UNIT 12 PREMIER PARK

## 21,471 SQ FT (1,995 SQ M)

PARK ROYAL NW10 7NZ

## TO LET

MODERN INDUSTRIAL WAREHOUSE UNIT IN PRIME PARK ROYAL LOCATION





# **SUSTAINABILITY**

canalside unit

parking



#### SITE PLAN

uhuhuhuh

23m yard

throughout



### ACCOMMODATION

| sq ft  | sq m                   |
|--------|------------------------|
| 18,505 | 1,719                  |
| 2,085  | 194                    |
| 856    | 80                     |
| 21,471 | 1,995                  |
|        | 18,505<br>2,085<br>856 |

(All areas are approximate and measured on a Gross External basis)





and use

24 hour manned

gatehouse

gated yard





| •                 | Premier Park is an established,<br>well managed estate<br>development in the heart<br>of Park Royal                                        | ✓ NW10 7NZ                                 | M25 (J21) & THE NO      |