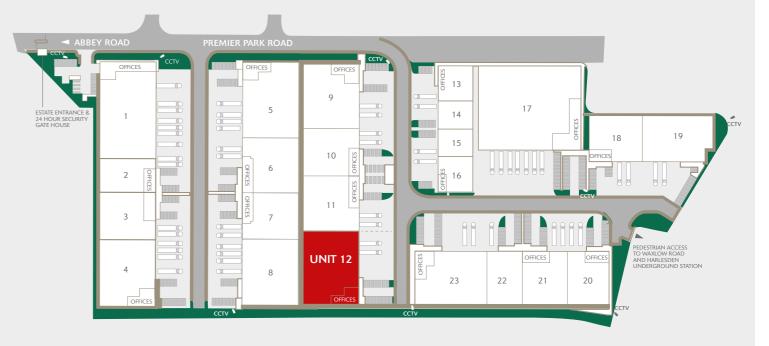

# UNIT 12 PREMIER PARK

## 21,471 SQ FT (1,995 SQ M)

PARK ROYAL NW10 7NZ

## TO LET

MODERN INDUSTRIAL WAREHOUSE UNIT IN PRIME PARK ROYAL LOCATION





# **SUSTAINABILITY**

canalside unit

parking



#### SITE PLAN

uhuhuhuh

23m yard

throughout



### ACCOMMODATION

| sq ft  | sq m                   |
|--------|------------------------|
| 18,505 | 1,719                  |
| 2,085  | 194                    |
| 856    | 80                     |
| 21,471 | 1,995                  |
|        | 18,505<br>2,085<br>856 |

(All areas are approximate and measured on a Gross External basis)





and use

24 hour manned

gatehouse

gated yard





| •                 | Premier Park is an established,<br>well managed estate<br>development in the heart<br>of Park Royal                                        | ✓ NW10 7NZ                                 | M25 (J21) & THE NO      |