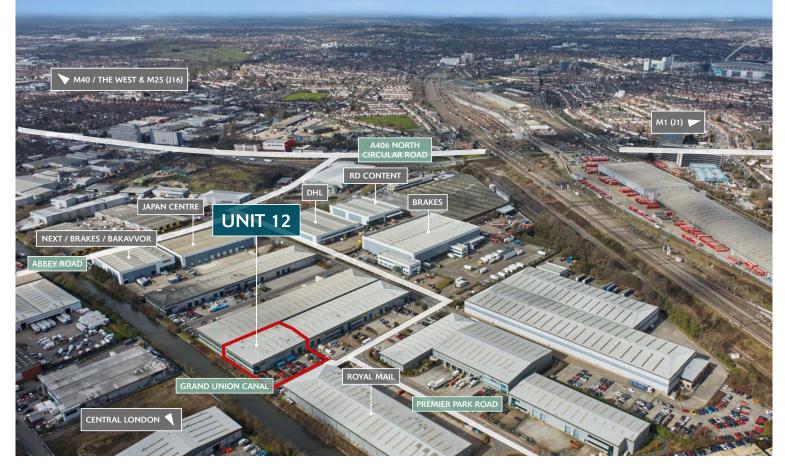

# UNIT 12 PREMIER PARK

## 21,471 SQ FT (1,995 SQ M)

PARK ROYAL NW10 7NZ

## TO LET

MODERN INDUSTRIAL WAREHOUSE UNIT IN PRIME PARK ROYAL LOCATION

(All areas are approximate and measured on a Gross External basis)

and use

24 hour manned

gatehouse

gated yard

| •                 | Premier Park is an established,<br>well managed estate<br>development in the heart<br>of Park Royal                                        | ✓ NW10 7NZ                                 | M25 (J21) & THE NO      |                                                                                                                                                                                             |  |
|-------------------|--------------------------------------------------------------------------------------------------------------------------------------------|--------------------------------------------|-------------------------|---------------------------------------------------------------------------------------------------------------------------------------------------------------------------------------------|--|
| •                 | Energy efficient unit with low maintenance costs                                                                                           | M40 /                                      | ROAD TELE               | HARLESDEN<br>HARLESDEN<br>ACONVLANE<br>GRANDUNION CANAL<br>CRANDUNION CANAL                                                                                                                 |  |
| 0                 | Excellent access to A406 North<br>Circular Road (400m to north),<br>Central London via A40 Western<br>Avenue, the M1 and M40<br>motorways. | THE WEST & AUTODA                          | ARK<br>DYAL<br>CORONATI | PREMIER<br>PARK<br>NCOVINI<br>AND DESTRICT AVENUE<br>NTRAL LONDON                                                                                                                           |  |
| $\mathbf{\Omega}$ | Well known occupiers on                                                                                                                    | -                                          |                         |                                                                                                                                                                                             |  |
|                   | the the estate include Royal                                                                                                               | DISTANCES                                  |                         | ABOUT SEGRO                                                                                                                                                                                 |  |
|                   | Mail, DHL, Japan Centre,<br>RD Content and Brakes                                                                                          | A406 NORTH CIRCULAR                        | 0.2 miles               | SEGRO is a UK Real Estate Investment                                                                                                                                                        |  |
|                   |                                                                                                                                            | HARLESDEN<br>(BAKERLOO LINE AND OVERGROUNE | 0.6 miles               | Trust (REIT), listed on the London Stock<br>Exchange and Euronext Paris, and is a leading                                                                                                   |  |
|                   |                                                                                                                                            | A40 WESTERN AVENUE                         | 1.0 mile                | owner, manager and developer of modern warehouses and industrial property.                                                                                                                  |  |
| *                 | A labour pool of over<br>six million people within<br>a 30 minute drive                                                                    | M1 (JUNCTION 1)                            | 3.0 miles               | It owns or manages 10.3 million square metres                                                                                                                                               |  |
|                   |                                                                                                                                            | CENTRAL LONDON                             | 7.0 miles               | of space (110 million square feet) valued at                                                                                                                                                |  |
|                   |                                                                                                                                            | Source: Google maps                        |                         | £21.0 billion serving customers from a wide<br>range of industry sectors. Its properties are<br>located in and around major cities and at key<br>transportation hubs in the UK and in seven |  |