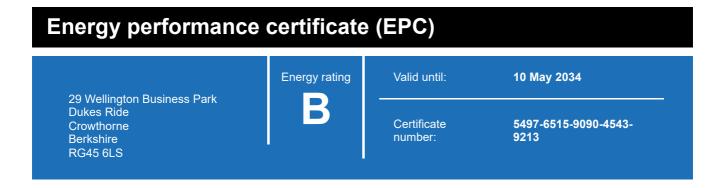

### **Energy rating and score**

This property's energy rating is B.

Properties get a rating from A+ (best) to G (worst) and a score.

The better the rating and score, the lower your property's carbon emissions are likely to be.