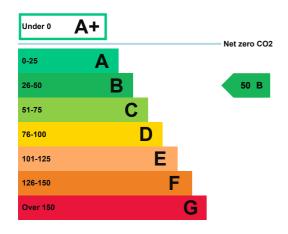

### **Energy rating and score**

This property's energy rating is B.

Properties get a rating from A+ (best) to G (worst) and a score.

The better the rating and score, the lower your property's carbon emissions are likely to be.

# How this property compares to others

Properties similar to this one could have ratings:

| If newly built                   | 6 A  |
|----------------------------------|------|
| If typical of the existing stock | 24 A |