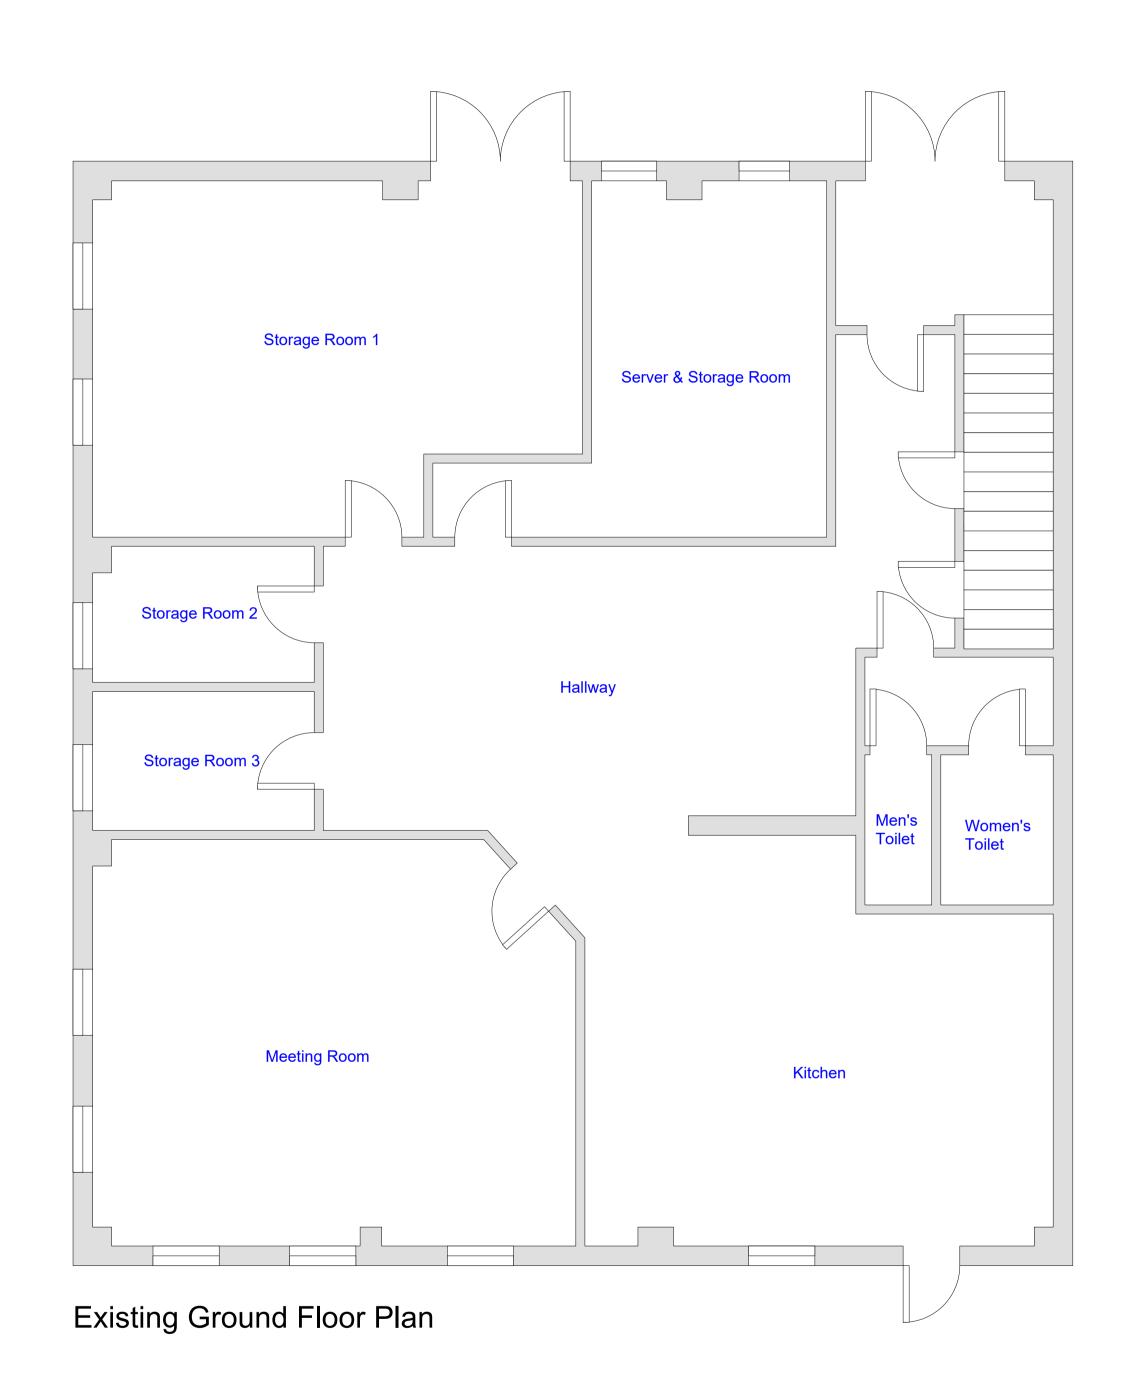

Existing First Floor Plan

## GENERAL NOTES

© The Copyright of this drawing remains with Inception Planning Limited and is not to be reproduced without approval.

This drawing is to be read with all other standard documentation.





DATE REVISION

INCEPTION PLANNING LTD development planning consultants

e. info@inceptionplanning.co.uk www.inceptionplanning.co.uk t. 01252 416101

## ADDRESS

29 WELLINGTON BUSINESS PARK, CROWTHORNE, BERKSHIRE, RG45

JOB TITLE

Change of use from offices to residential (6x1 bedroom flats, 1x2 bedroom flats)

DRG. TITLE

Proposed Site Plan

| DATE     | SCALE    | Drawn | Checked |
|----------|----------|-------|---------|
| Sept '21 | 1:50 @A1 | MC    |         |
| JOB No.  | DRG. No. | REV.  |         |
| 21-161   | PL-02    | Α     |         |