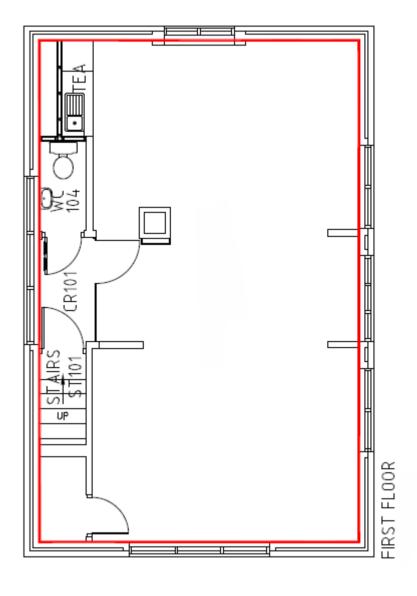

#### Accommodation

We understand the Net Internal Areas (NIA) areas are as follows:

|             | sq m | sq ft |
|-------------|------|-------|
| First Floor | 59   | 635   |
| Total       | 59   | 635   |

## FIRST FLOOR LO44 LONDON ROAD CAMPUS