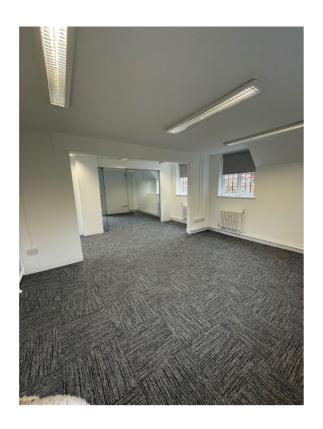

## **Description**

LO44 is one of many characterful buildings on the tranguil and picturesque London Road Campus. The newly refurbished first floor office suite is immediately available on flexible terms. This suite offers a cost-effective office solution as an alternative to serviced offices and something different to more generic corporate facilities.

#### Accommodation

We understand the Net Internal Areas (NIA) areas are as follows:

|             | sq m | sq ft |
|-------------|------|-------|
| First Floor | 59   | 635   |
| Total       | 59   | 635   |