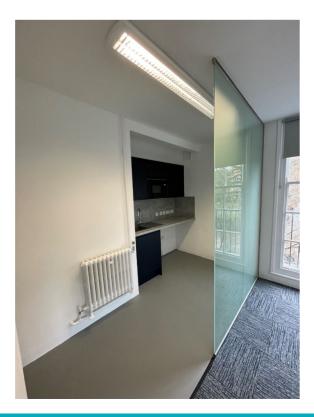

## **Description**

LO44 is one of many characterful buildings on the tranguil and picturesque London Road Campus. The newly refurbished first floor office suite is immediately available on flexible terms. This suite offers a cost-effective office solution as an alternative to serviced offices and something different to more generic corporate facilities.

### **Amenities**

The suite benefits from the following amenities;

- 24/7 building access
- First floor kitchenette
- WCs
- Gas central heating
- Utility bills included within the service charge
- On-site security
- On-site café/bar The Dairy
- On-site parking available