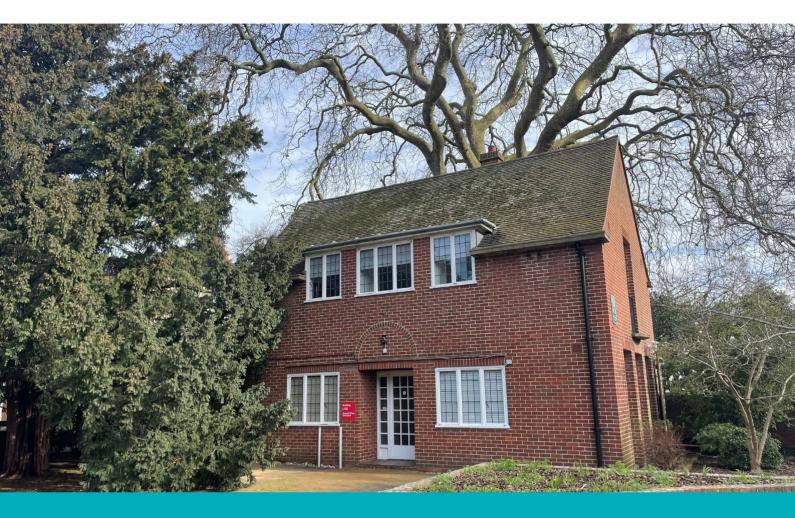

## LO44 LONDON ROAD CAMPUS

University of Reading London Road RG1 5AQ

| TYPE   | OFFICE                 |
|--------|------------------------|
| TENURE | LEASEHOLD              |
| SIZE   | 635 sq ft<br>(59 sq M) |

## **Description**

LO44 is one of many characterful buildings on the tranguil and picturesque London Road Campus. The newly refurbished first floor office suite is immediately available on flexible terms. This suite offers a cost-effective office solution as an alternative to serviced offices and something different to more generic corporate facilities.