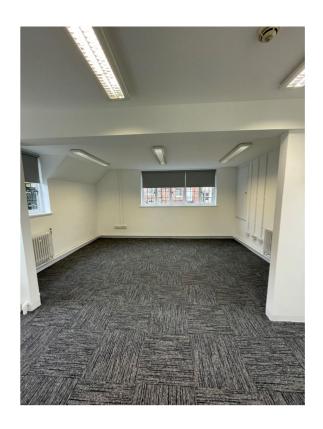

## **Description**

LO44 is one of many characterful buildings on the tranguil and picturesque London Road Campus. The newly refurbished first floor office suite is immediately available on flexible terms. This suite offers a cost-effective office solution as an alternative to serviced offices and something different to more generic corporate facilities.

#### Accommodation

We understand the Net Internal Areas (NIA) areas are as follows:

|             | sq m | sq ft |
|-------------|------|-------|
| First Floor | 59   | 635   |
| Total       | 59   | 635   |