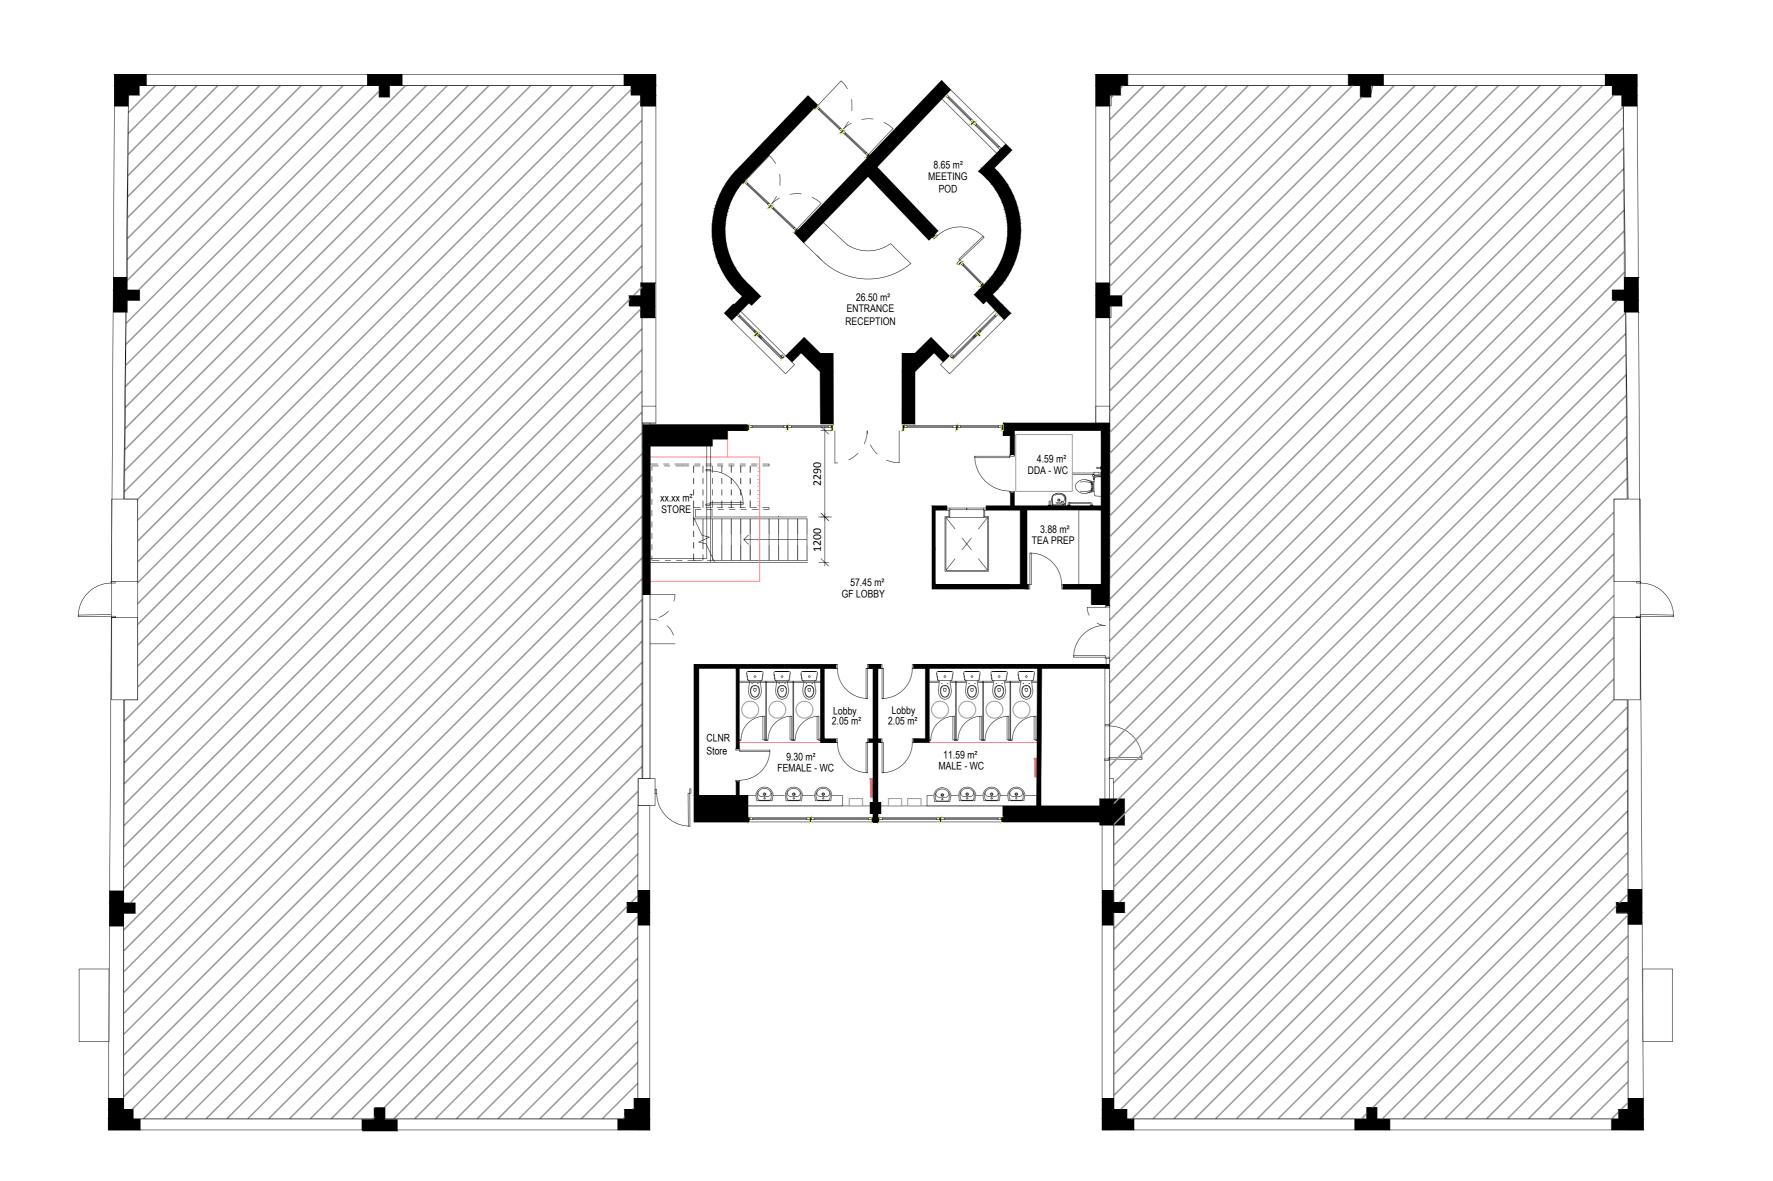

client: M7 Real Estate
Office Refurb

Project: Scottish Enterprise Technology Park
Napier Building
Glasgow

| NFORMATION | 0      |
|------------|--------|
|            | stage: |

Existing Ground Floor GA Survey