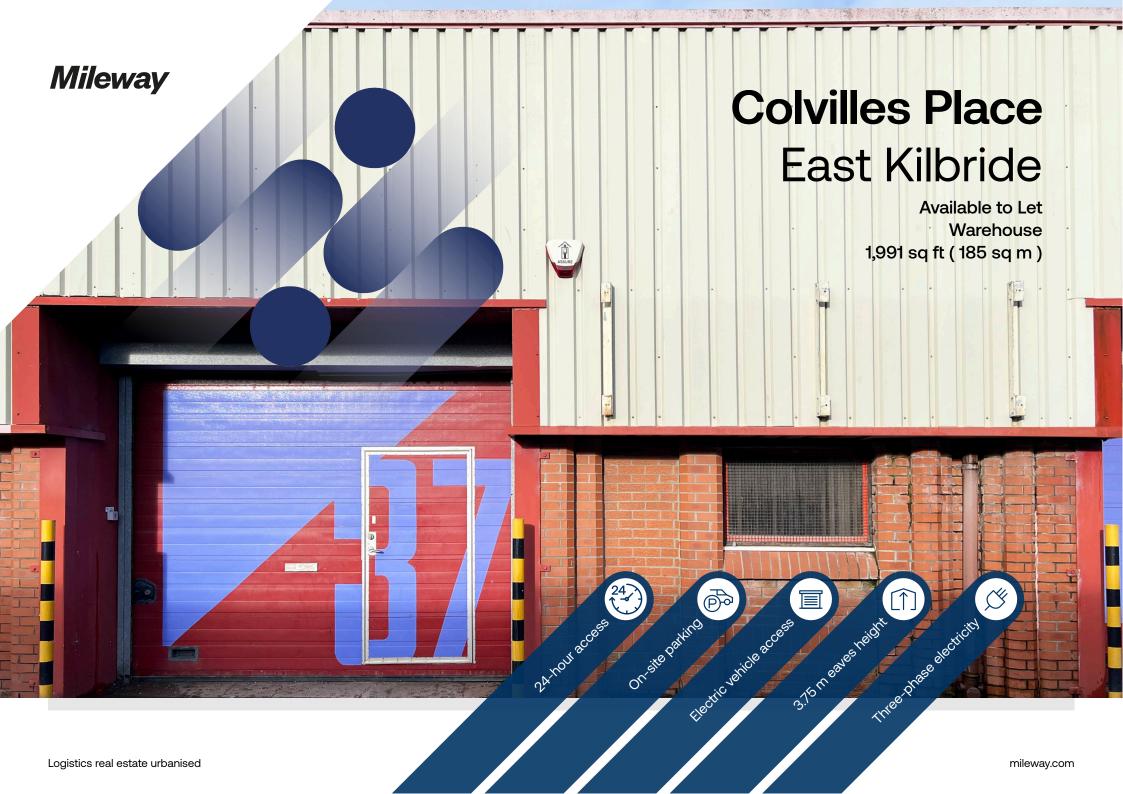

# **Colvilles Place**

Kelvin Industrial Estate, East Kilbride, G75 OSN

### **Description**

A mid-terraced industrial unit constructed of steel portal frame, featuring a vehicle access door equipped with an electric roller shutter door. The unit offers a minimum eaves height of 3.75 metres, overhead roof lights and three-phase electricity. Externally, there is parking available on site.