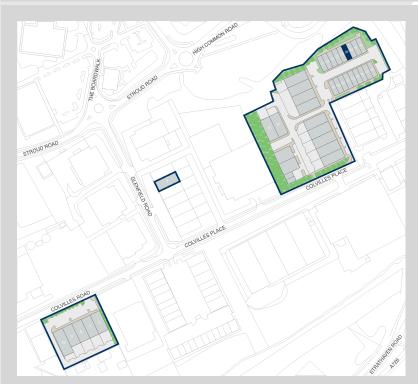

#### Location

Located within the Kelvin Industrial Estate in East Kilbride, Colvilles Place offers prime positioning with easy access to the M8 and M74 motorways. Situated just 1.5 miles southeast of the town center and 12 miles south of Glasgow City Centre, this strategic location ensures excellent connectivity and accessibility. Additionally, East Kilbride rail station is conveniently located approximately two miles away, providing further transport options. Nearby occupiers include CEF, Screwfix, Graham Plumbers Merchant, and Electric Center.