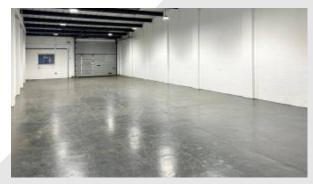

### **Description**

A mid-terraced industrial unit constructed of steel portal frame, featuring a vehicle access door equipped with an electric roller shutter door. The unit offers a minimum eaves height of 3.75 metres, overhead roof lights and three-phase electricity. Externally, there is parking available on site.