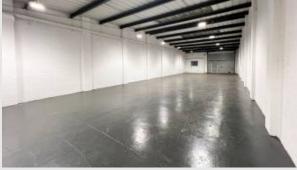

### **Description**

A mid-terraced industrial unit constructed of steel portal frame, featuring a vehicle access door equipped with an electric roller shutter door. The unit offers a minimum eaves height of 3.75 metres, overhead roof lights and three-phase electricity. Externally, there is parking available on site.