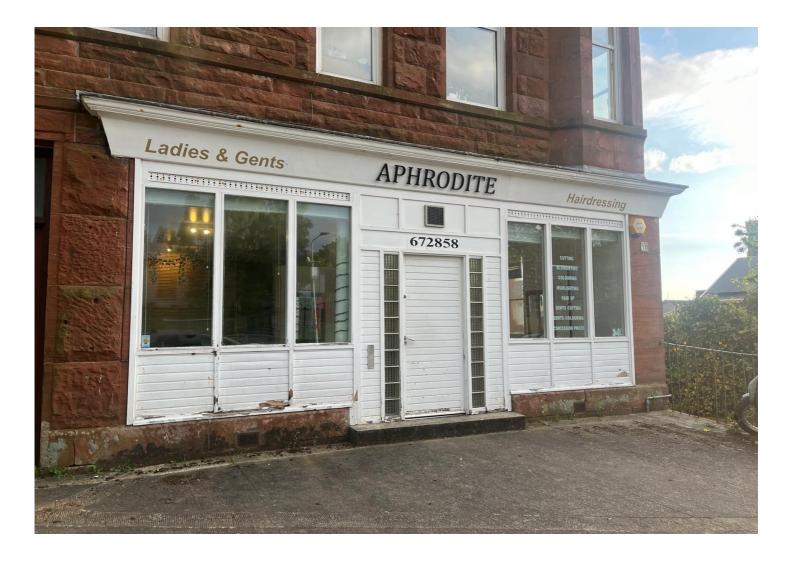

## 20 EAST ARGYLE STREET, HELENSBURGH, G84 7RR

- Fully-fitted hair salon premises
- Benefits from backwashes and beauty room
- Located within Helensburgh town centre
- · Free on-street parking provided
- Situated opposite Hermitage Primary School
- Eligible for 100% rates relief under Small Business Bonus Scheme

#### **DESCRIPTION**

- End-terraced double fronted ground floor retail premises.
- Externally benefits from a central customer door with a series of windows on either side.
- Internally provides bright open-plan accommodation to the front with 6 x cutting stations, 2 x backwashes, large beauty room, staff room and a WC.
- The layout has been formed using stud partitions and can easily be reconfigured to suit