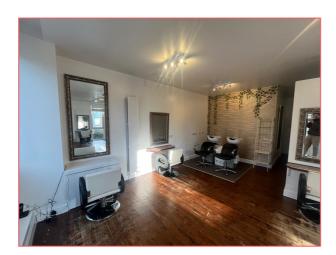

#### **DESCRIPTION**

- End-terraced double fronted ground floor retail premises.
- Externally benefits from a central customer door with a series of windows on either side.
- Internally provides bright open-plan accommodation to the front with 6 x cutting stations, 2 x backwashes, large beauty room, staff room and a WC.
- The layout has been formed using stud partitions and can easily be reconfigured to suit