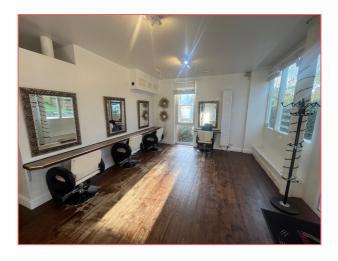

#### **DESCRIPTION**

- End-terraced double fronted ground floor retail premises.
- Externally benefits from a central customer door with a series of windows on either side.
- Internally provides bright open-plan accommodation to the front with 6 x cutting stations, 2 x backwashes, large beauty room, staff room and a WC.
- The layout has been formed using stud partitions and can easily be reconfigured to suit