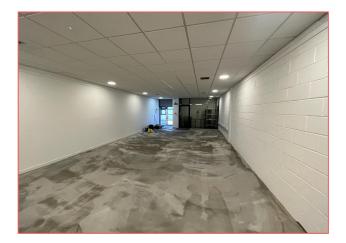

#### DESCRIPTION

Empress Court is a popular modern development comprising 2 x opposing terraces of units benefitting from generous customer / staff parking in the centre.

The units are finished to a high standard and internally provide open-plan accommodation benefitting from;

- Vehicular access via electric roller door
- Pedestrian door
- Male & Female toilets
- Tea-prep
- Small office
- Mains supplies to gas, water and electricity (3 phase)

#### ACCOMMODATION

GIA - Unit 1 - 1,044 SQ FT