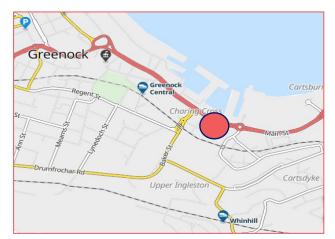

### LOCATION

Empress Court is situated just of the A8 trunk road in Greenock, a short distance west of the town centre and approximately 22 miles west of Glasgow City Centre.

Glasgow International Airport is located 16 miles to the east whilst mainline Railway services are available via Greenock West and Central Railway Station.