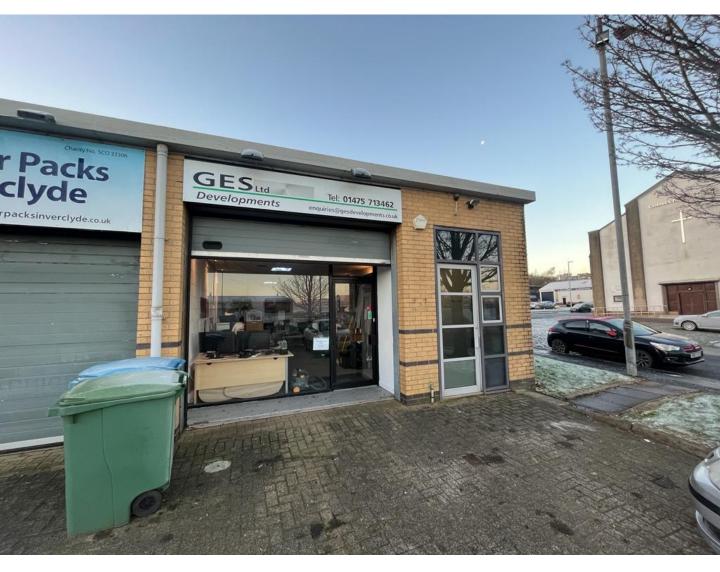

### UNIT 1 EMPRESS COURT, GREENOCK, PA15 4RW

- Highly prominent and popular trade location
- Refurbished to a high standard
- Situated next to Paint Shed, Srewfix and Tool Station
- Convenient location just off the A8
- Short walk to Greenock Central Railway Station
- Eligible for 100% rates relief
- Available for immediate occupation

### LOCATION

Empress Court is situated just of the A8 trunk road in Greenock, a short distance west of the town centre and approximately 22 miles west of Glasgow City Centre.

Glasgow International Airport is located 16 miles to the east whilst mainline Railway services are available via Greenock West and Central Railway Station.

Several national trade occupiers are represented in the immediate vicinity including Paint Shed, Tool Station and Screwfix.