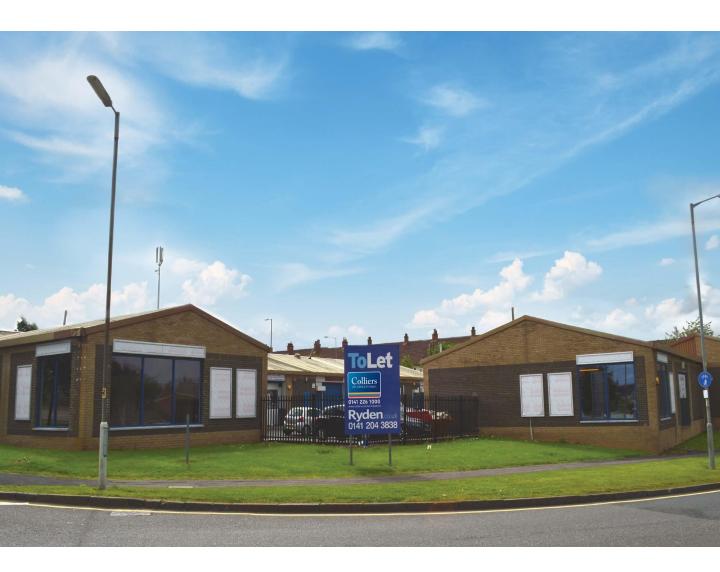

# TO LET TRADE-COUNTER / SHOWROOM / WORKSHOP UNITS

1,118 SQ FT - LAST REMAINING UNIT

# GLASGOW ROAD TRADING ESTATE, BLANTYRE, G72 0NJ

- Highly prominent and popular trade location
- Available for immediate occupation
- Convenient location just off A725 East Kilbride Expressway
- Easy M74 motorway access via J5 Raith Interchange
- Close proximity to Blantyre town centre as well as Hamilton and East Kilbride
- Majority of units are eligible for 100% rates relief under Small Business Bonus Scheme

# **DESCRIPTION**

Glasgow Road Trading Estate provides 11 trade/showroom units on an attractive corner site benefiting from:

- · Showroom Frontages facing Glasgow Road
- Secure yard with free parking
- · Vehicle entrance doors of 3M high x 2.88 m wide
- · Three phase power supplies
- · Gas fired heating