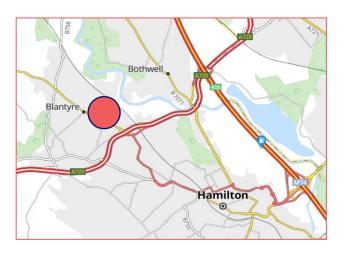

# LOCATION

Glasgow Road Trading Estate benefits from high volumes of passing traffic and occupies a prominent position fronting Glasgow Road, Blantyre's main thoroughfare

The estate has proven to be a successful trading location for a variety of businesses. The estate is located within South Lanarkshire and lies a short distance west of the A725 expressway which connects East Kilbride, Blantyre and Hamilton to the M74 at Junction 5, The Raith Interchange. Distance from Glasgow - 13.8 miles