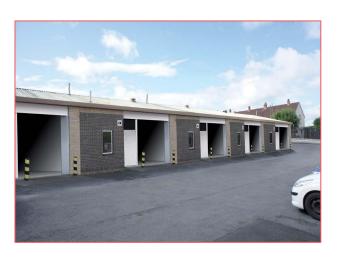

# **DESCRIPTION**

Glasgow Road Trading Estate provides 11 trade/showroom units on an attractive corner site benefiting from:

- · Showroom Frontages facing Glasgow Road
- Secure yard with free parking
- · Vehicle entrance doors of 3M high x 2.88 m wide
- · Three phase power supplies
- · Gas fired heating

#### **ACCOMMODATION**

B2 U3. 1,118 SQ FT