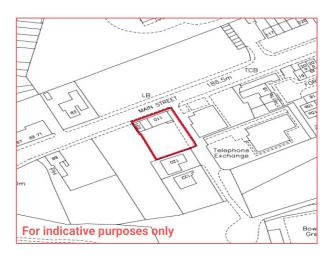

#### **DESCRIPTION**

- Cleared fully serviced level site located in heart of Caldercruix
- Outline planning for 4 x dwellings (townhouses or flats) granted in February 2022
- Planning portal link; <u>Click here</u>
- May be suitable for alternative uses including a commercial development, subject to planning
- All planning queries should be directed to North Lanarkshire Council on 01236 632 500 or planningenquiry@northlan.gov.uk

#### **ACCOMMODATION**

Site area is approximately 0.21 Acres.