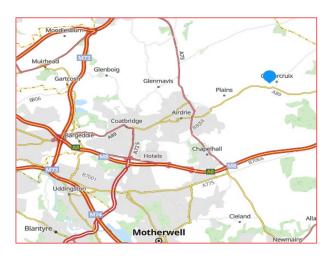

### **LOCATION**

- Caldercruix is a popular commuter village situated approximately 4 miles east of Airdrie, 20 miles east of Glasgow and 32 miles west of Edinburgh
- More specifically the site is situated in the heart of Caldercruix on the south side of Main Street near the Railway Station that provides regular services to both Glasgow & Edinburgh
- M8 motorway access provided approximately 10 miles south at Newhouse
- Neighbouring occupiers include The Village Inn, Lotus House Chinese Takeaway and Glengowan Primary School