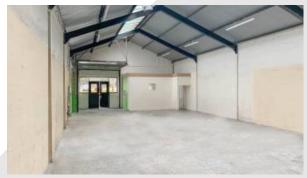

### Description

22 Whin Place is a 1,039 sq ft industrial/trade counter unit with a steel portal frame construction and pitched roof. The unit forms an open warehouse space with an electric shutter door access to the front elevation. Nearby occupiers include Phoenix Electrical Wholesale Supplies, Arnold Clark and Affordable Golf.