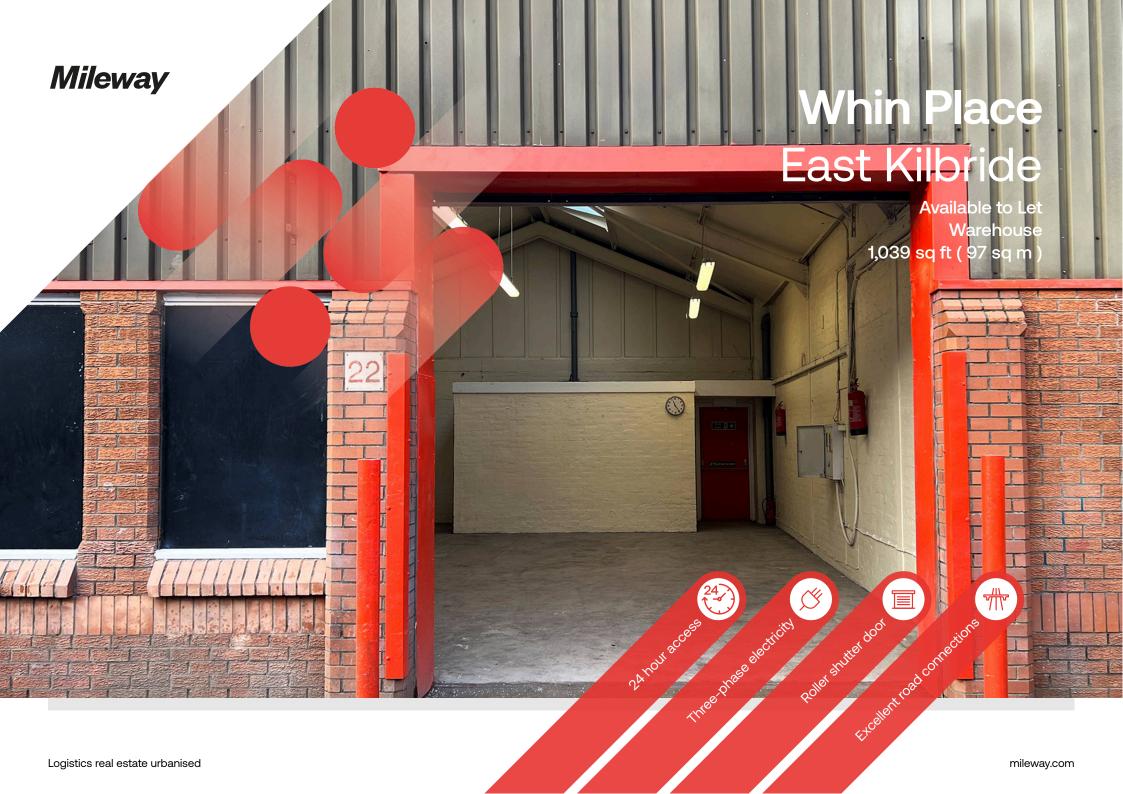

# Whin Place

#### Whin Place East Kilbride G74 3XS

### Description

22 Whin Place is a 1,039 sq ft industrial/trade counter unit with a steel portal frame construction and pitched roof. The unit forms an open warehouse space with an electric shutter door access to the front elevation. Nearby occupiers include Phoenix Electrical Wholesale Supplies, Arnold Clark and Affordable Golf.