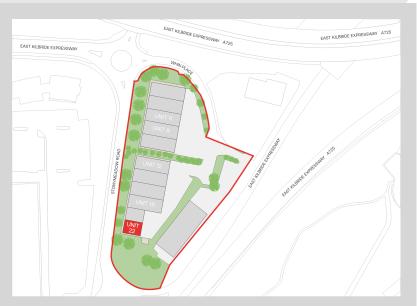

#### Location

East Kilbride, located about 8 miles south of Glasgow City Centre, stands out as Scotland's most successful new town. Whin Place is located within the Nerston Industrial Estate and is only 2.5 miles north of the town centre. With easy access to the A725, East Kibride's expressway, is available and liks up with the M74 via the Raith Interchange. Additionally, the Southern Orbital, connecting with the M77 to the west is conveniently located nearby.