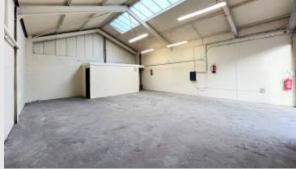

### Description

22 Whin Place is a 1,039 sq ft industrial/trade counter unit with a steel portal frame construction and pitched roof. The unit forms an open warehouse space with an electric shutter door access to the front elevation. Nearby occupiers include Phoenix Electrical Wholesale Supplies, Arnold Clark and Affordable Golf.