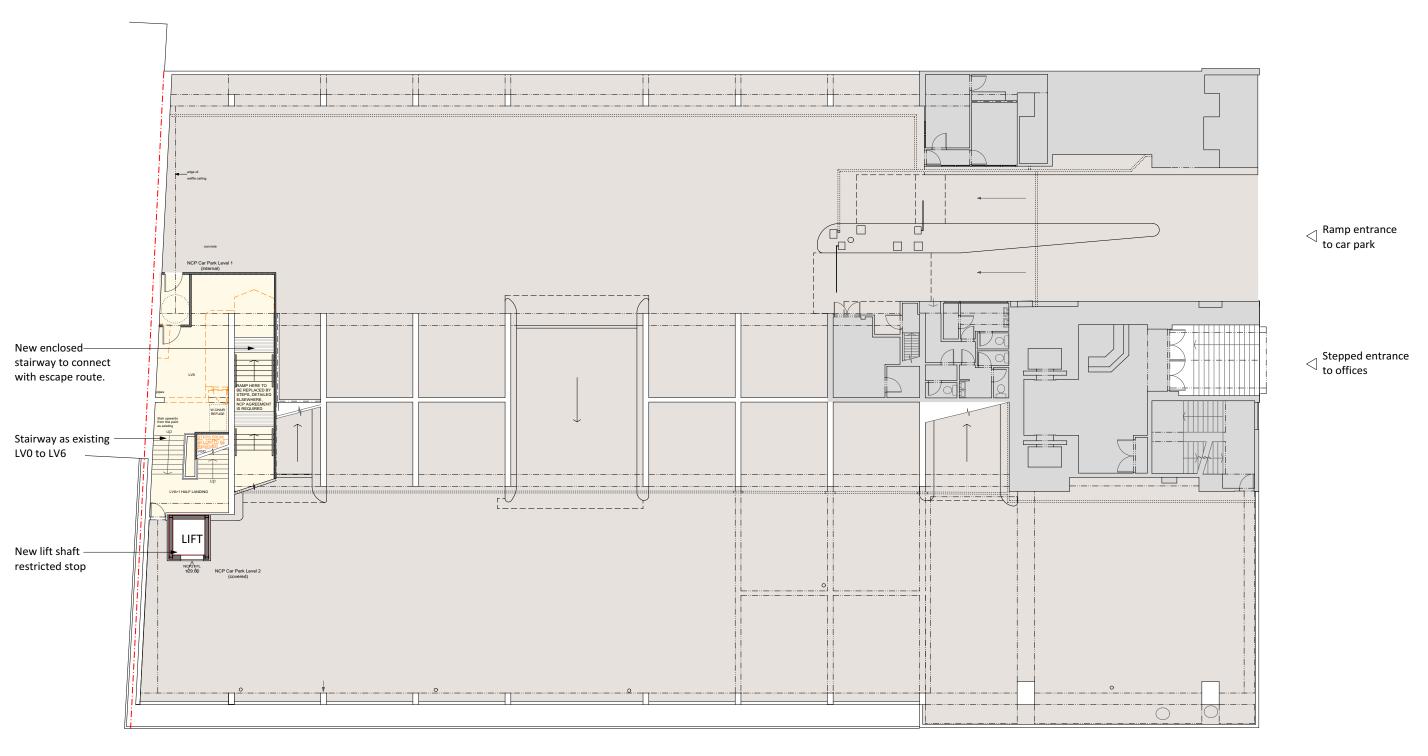

## LVO NEW PROPOSED LIFT AND CAR PARKING

## **PROPOSED** +0 LVL **CAR PARK LEVEL 1/2**

| Dwg No.       | 20100-P-121-D               |
|---------------|-----------------------------|
| Orawing Title | Proposed LV0 Car Parking 1& |
| Address       | Tower Point, North Road     |
| Client        | Baron Homes                 |
| Scale         | 1:100 @A1                   |
| Stage         | Planning                    |
| Drawn by      | JE                          |
| Checked by    | NS                          |
| •             |                             |