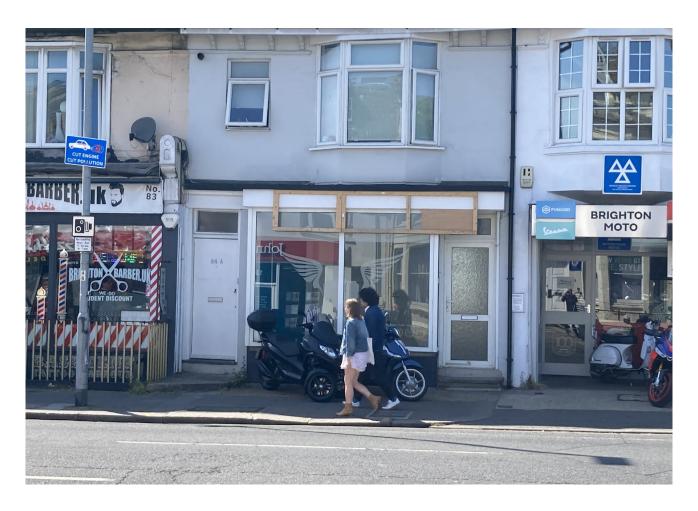

**84 Lewes Road**Brighton, BN2 3HZ

Recently refurbished ground floor retail unit arranged over ground floor & basement.

669 sq ft

(62.15 sq m)

- Rent £12,500 PAX
- Self Contained Unit
- New Lease, No Premium
- Situated in area of regeneration

## **Description**

Ground floor retail unit with ancillary basement storage. The landlords have recently carried out an extensive refurbishment of the unit.

### Location

The property is located on the Western side of Lewes Road close to the Lewes Road Gyratory. The local area is made up of a variety of commercial occupiers as well a high density of residential dwellings in addition to several new developments incorporating offices at Plus X in addition to student housing. Nearby occupiers include Sainsburys, Marks & Spencer, Papa Johns, Costa Coffee, Aldi & Halfords.