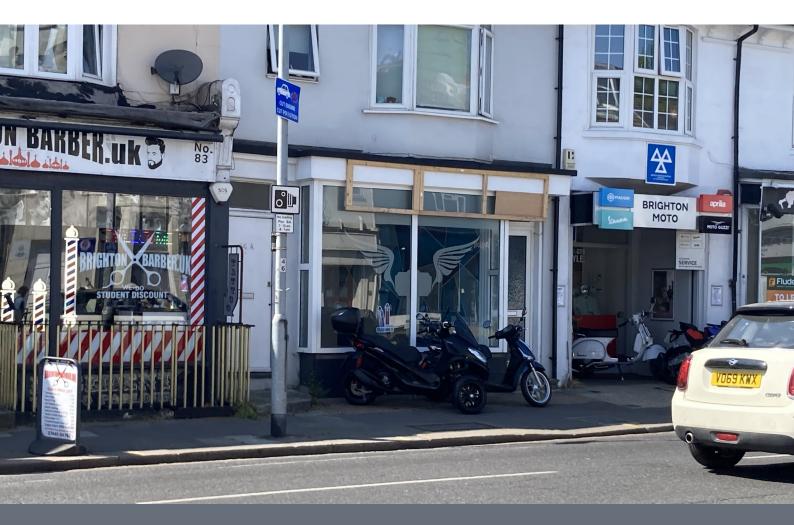

**84 Lewes Road**Brighton, BN2 3HZ

Recently refurbished ground floor retail unit arranged over ground floor & basement.

669 sq ft

(62.15 sq m)

- Rent £12,500 PAX
- Self Contained Unit
- New Lease, No Premium
- Situated in area of regeneration

## **Description**

Ground floor retail unit with ancillary basement storage. The landlords have recently carried out an extensive refurbishment of the unit.

### Location

The property is located on the Western side of Lewes Road close to the Lewes Road Gyratory. The local area is made up of a variety of commercial occupiers as well a high density of residential dwellings in addition to several new developments incorporating offices at Plus X in addition to student housing. Nearby occupiers include Sainsburys, Marks & Spencer, Papa Johns, Costa Coffee, Aldi & Halfords.