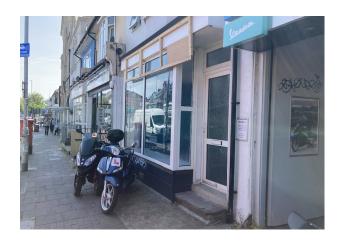

**84 Lewes Road**Brighton, BN2 3HZ

Recently refurbished ground floor retail unit arranged over ground floor & basement.

669 sq ft

(62.15 sq m)

- Rent £12,500 PAX
- Self Contained Unit
- New Lease, No Premium
- Situated in area of regeneration

### Location

The property is located on the Western side of Lewes Road close to the Lewes Road Gyratory. The local area is made up of a variety of commercial occupiers as well a high density of residential dwellings in addition to several new developments incorporating offices at Plus X in addition to student housing. Nearby occupiers include Sainsburys, Marks & Spencer, Papa Johns, Costa Coffee, Aldi & Halfords.