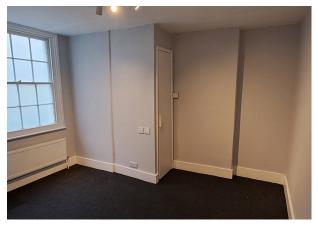

Refurbished office premises arranged over 1st & 2nd floors accessed via their own private entrance from Church Street.

At 1st floor level there are offices at the front & the rear of the property whilst at 2nd floor there is an office facing north overlooking Church Street with Kitchen & shower room at the rear of the property.

#### Accommodation

The accommodation comprises the following areas:

| Name                           | sq ft | sq m  |
|--------------------------------|-------|-------|
| 1st - Office Front             | 166   | 15.42 |
| 1st - Office Rear              | 97    | 9.01  |
| 2nd - Office Front             | 99    | 9.20  |
| 2nd - Kitchen/ Shower-room /WC | 41    | 3.81  |
| Total                          | 403   | 37.44 |