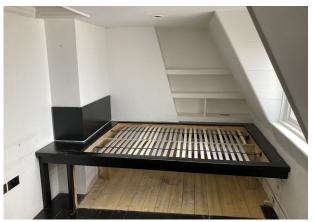

Refurbished office premises arranged over 1st & 2nd floors accessed via their own private entrance from Church Street.

At 1st floor level there are offices at the front & the rear of the property whilst at 2nd floor there is an office facing north overlooking Church Street with Kitchen & shower room at the rear of the property.

#### Accommodation

The accommodation comprises the following areas:

| Name                           | sq ft | sq m  |
|--------------------------------|-------|-------|
| 1st - Office Front             | 166   | 15.42 |
| 1st - Office Rear              | 97    | 9.01  |
| 2nd - Office Front             | 99    | 9.20  |
| 2nd - Kitchen/ Shower-room /WC | 41    | 3.81  |
| Total                          | 403   | 37.44 |