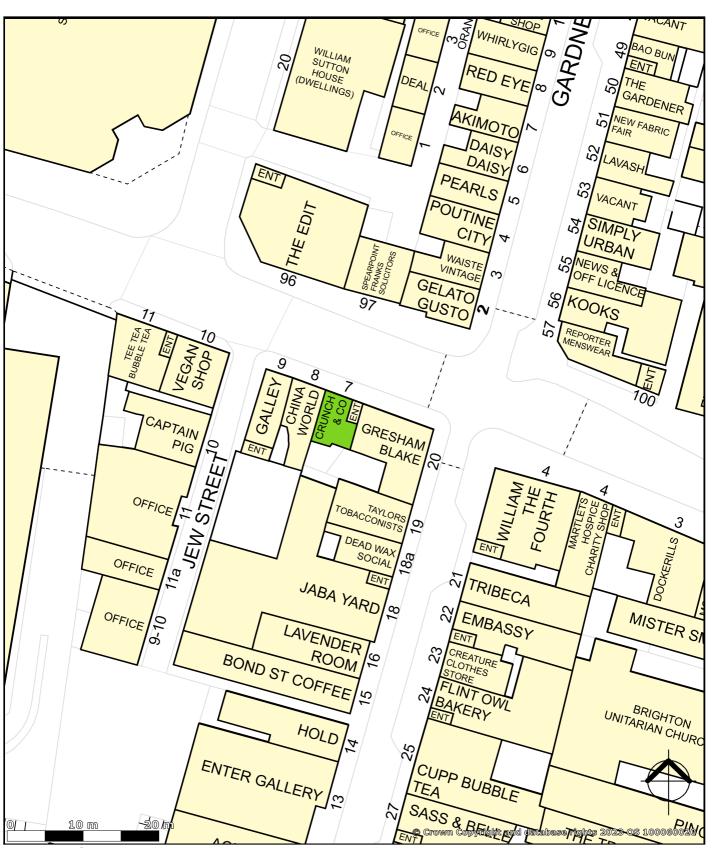

#### Location

The property is situated within the desirable North Laine, close to Church Street's Junction with Bond Street & Gardener Street. Brighton Station is only a short walk away, whilst the NCP Church Street Car Park is only a minutes walk from the property. Nearby occupiers include Crunch, Gresham Blake, Franca Manca, Chilli Pickle, Five Guys & Yo Sushi.