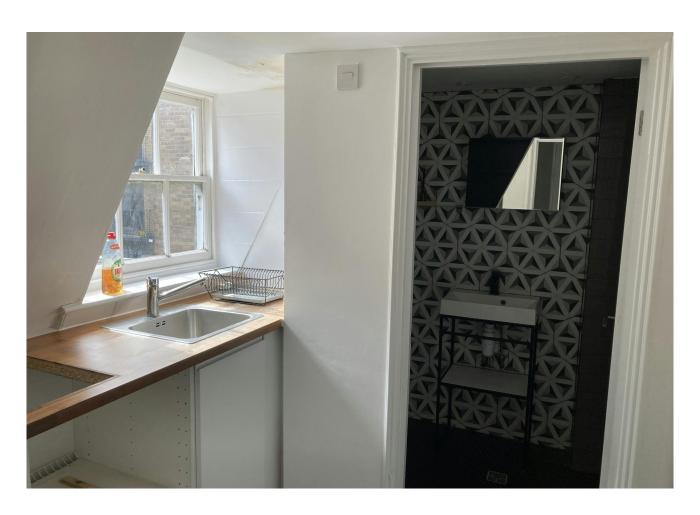

Refurbished office premises arranged over 1st & 2nd floors accessed via their own private entrance from Church Street.

At 1st floor level there are offices at the front & the rear of the property whilst at 2nd floor there is an office facing north overlooking Church Street with Kitchen & shower room at the rear of the property.

#### Accommodation

The accommodation comprises the following areas:

| Name                           | sq ft | sq m  |
|--------------------------------|-------|-------|
| 1st - Office Front             | 166   | 15.42 |
| 1st - Office Rear              | 97    | 9.01  |
| 2nd - Office Front             | 99    | 9.20  |
| 2nd - Kitchen/ Shower-room /WC | 41    | 3.81  |
| Total                          | 403   | 37.44 |