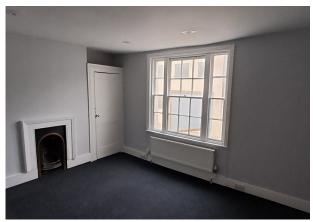

Refurbished office premises arranged over 1st & 2nd floors accessed via their own private entrance from Church Street.

At 1st floor level there are offices at the front & the rear of the property whilst at 2nd floor there is an office facing north overlooking Church Street with Kitchen & shower room at the rear of the property.

#### Accommodation

The accommodation comprises the following areas:

| Name                           | sq ft | sq m  |
|--------------------------------|-------|-------|
| 1st - Office Front             | 166   | 15.42 |
| 1st - Office Rear              | 97    | 9.01  |
| 2nd - Office Front             | 99    | 9.20  |
| 2nd - Kitchen/ Shower-room /WC | 41    | 3.81  |
| Total                          | 403   | 37.44 |