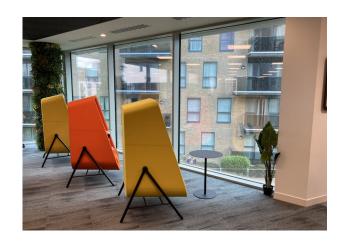

### **Description**

An outstanding space arranged at ground floor level. Accessed via reception where a concierge is located the desks are situated within an open plan workspace that has been fitted to a very high standard. Features within the space include a private gym with TV, Kitchen & dining area, meeting rooms, Air conditioning, internet, booths & chill out areas all bookable & free to use as 24 hour facility included in the price.