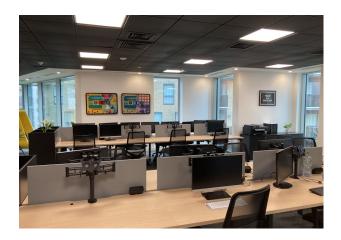

### **Description**

An outstanding space arranged at ground floor level. Accessed via reception where a concierge is located the desks are situated within an open plan workspace that has been fitted to a very high standard. Features within the space include a private gym with TV, Kitchen & dining area, meeting rooms, Air conditioning, internet, booths & chill out areas all bookable & free to use as 24 hour facility included in the price.

### Name

Ground - Floor Office - From 2 to 12 desks available to to rent on flexible terms