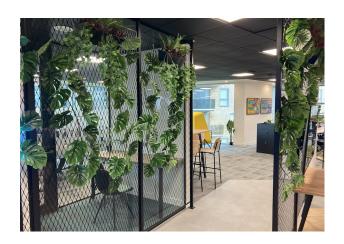

### **Description**

An outstanding space arranged at ground floor level. Accessed via reception where a concierge is located the desks are situated within an open plan workspace that has been fitted to a very high standard. Features within the space include a private gym with TV, Kitchen & dining area, meeting rooms, Air conditioning, internet, booths & chill out areas all bookable & free to use as 24 hour facility included in the price.