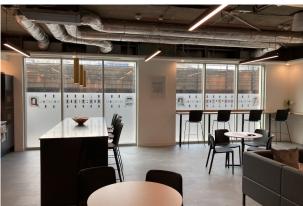

### **Description**

An outstanding space arranged at ground floor level. Accessed via reception where a concierge is located the desks are situated within an open plan workspace that has been fitted to a very high standard. Features within the space include a private gym with TV, Kitchen & dining area, meeting rooms, Air conditioning, internet, booths & chill out areas all bookable & free to use as 24 hour facility included in the price.