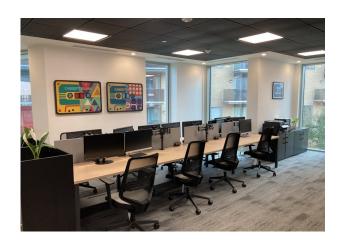

### **Description**

An outstanding space arranged at ground floor level. Accessed via reception where a concierge is located the desks are situated within an open plan workspace that has been fitted to a very high standard. Features within the space include a private gym with TV, Kitchen & dining area, meeting rooms, Air conditioning, internet, booths & chill out areas all bookable & free to use as 24 hour facility included in the price.