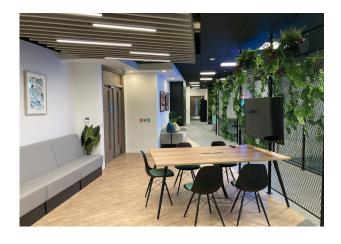

### **Description**

An outstanding space arranged at ground floor level. Accessed via reception where a concierge is located the desks are situated within an open plan workspace that has been fitted to a very high standard. Features within the space include a private gym with TV, Kitchen & dining area, meeting rooms, Air conditioning, internet, booths & chill out areas all bookable & free to use as 24 hour facility included in the price.