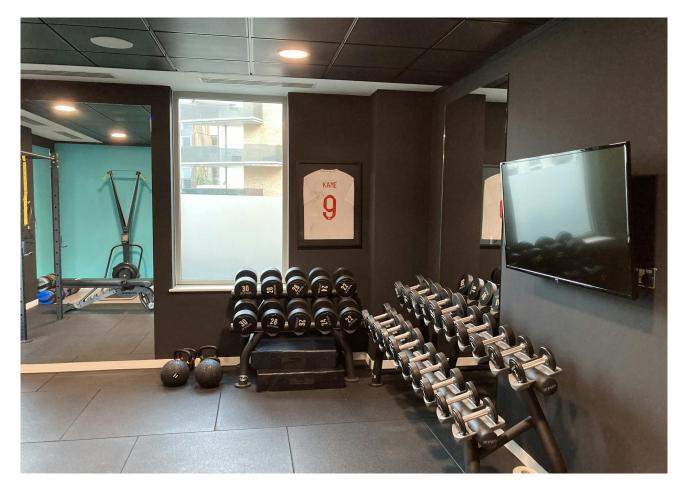

### **Description**

An outstanding space arranged at ground floor level. Accessed via reception where a concierge is located the desks are situated within an open plan workspace that has been fitted to a very high standard. Features within the space include a private gym with TV, Kitchen & dining area, meeting rooms, Air conditioning, internet, booths & chill out areas all bookable & free to use as 24 hour facility included in the price.