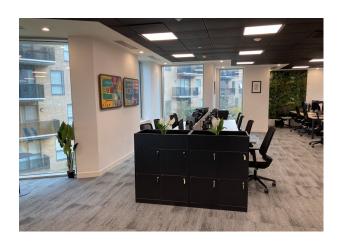

### **Description**

An outstanding space arranged at ground floor level. Accessed via reception where a concierge is located the desks are situated within an open plan workspace that has been fitted to a very high standard. Features within the space include a private gym with TV, Kitchen & dining area, meeting rooms, Air conditioning, internet, booths & chill out areas all bookable & free to use as 24 hour facility included in the price.