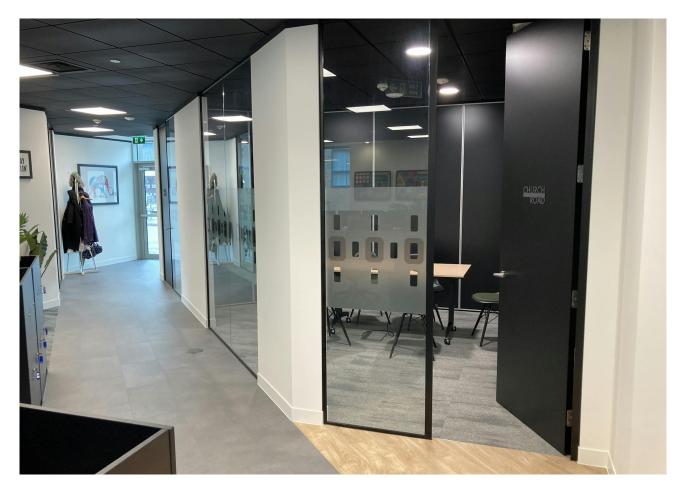

### **Description**

An outstanding space arranged at ground floor level. Accessed via reception where a concierge is located the desks are situated within an open plan workspace that has been fitted to a very high standard. Features within the space include a private gym with TV, Kitchen & dining area, meeting rooms, Air conditioning, internet, booths & chill out areas all bookable & free to use as 24 hour facility included in the price.