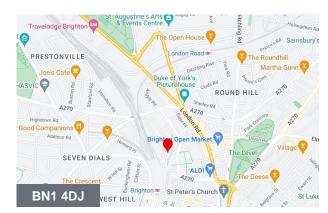

# **Ground Floor- Deskspace**

Cityview, 103 Stroudley Road, Brighton, BN1 4DJ

### Location

The office building is located on Stroudley Road, to the rear of Brighton Station within the New England Quarter & adjacent to the North Laine. Nearby occupiers include Marks & Spencer, The Trading Post, Real Patisserie & Mange Tout.