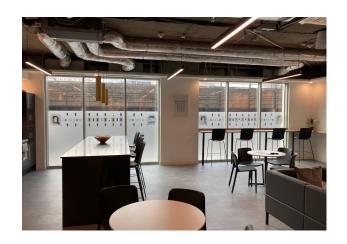

### **Description**

An outstanding space arranged at ground floor level. Accessed via reception where a concierge is located the desks are situated within an open plan workspace that has been fitted to a very high standard. Features within the space include a private gym with TV, Kitchen & dining area, meeting rooms, Air conditioning, internet, booths & chill out areas all bookable & free to use as 24 hour facility included in the price.