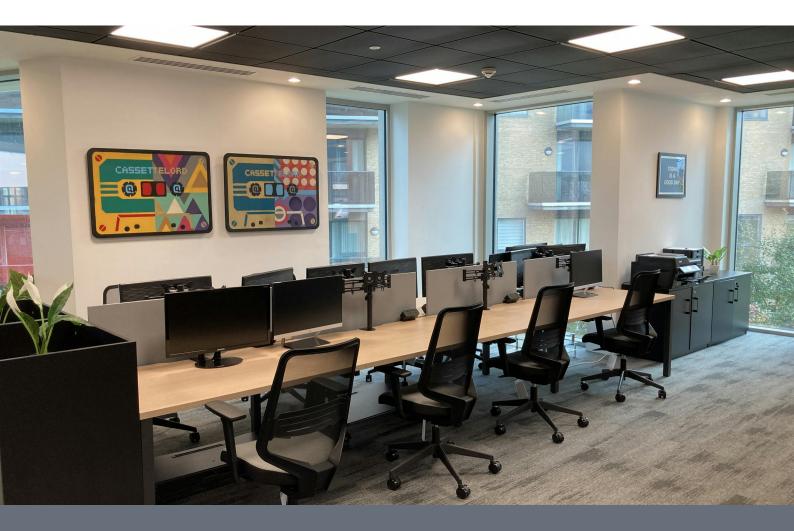

### **Description**

An outstanding space arranged at ground floor level. Accessed via reception where a concierge is located the desks are situated within an open plan workspace that has been fitted to a very high standard. Features within the space include a private gym with TV, Kitchen & dining area, meeting rooms, Air conditioning, internet, booths & chill out areas all bookable & free to use as 24 hour facility included in the price.

### Name

Ground - Floor Office - From 2 to 12 desks available to to rent on flexible terms