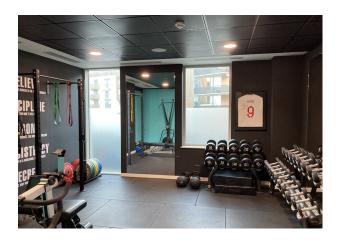

### **Description**

An outstanding space arranged at ground floor level. Accessed via reception where a concierge is located the desks are situated within an open plan workspace that has been fitted to a very high standard. Features within the space include a private gym with TV, Kitchen & dining area, meeting rooms, Air conditioning, internet, booths & chill out areas all bookable & free to use as 24 hour facility included in the price.