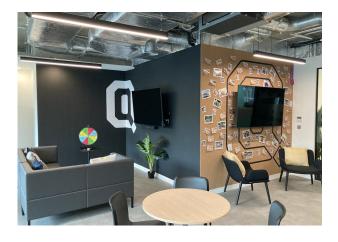

### **Description**

An outstanding space arranged at ground floor level. Accessed via reception where a concierge is located the desks are situated within an open plan workspace that has been fitted to a very high standard. Features within the space include a private gym with TV, Kitchen & dining area, meeting rooms, Air conditioning, internet, booths & chill out areas all bookable & free to use as 24 hour facility included in the price.