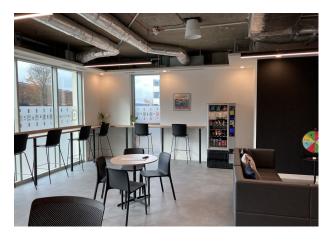

### **Description**

An outstanding space arranged at ground floor level. Accessed via reception where a concierge is located the desks are situated within an open plan workspace that has been fitted to a very high standard. Features within the space include a private gym with TV, Kitchen & dining area, meeting rooms, Air conditioning, internet, booths & chill out areas all bookable & free to use as 24 hour facility included in the price.