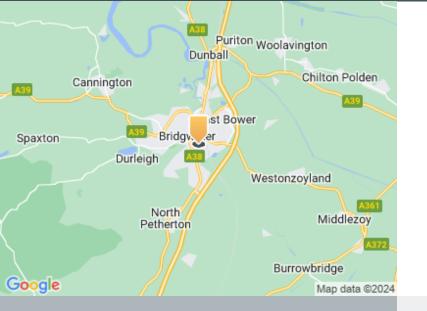

### enquiries@industrials.co.uk +440 808 169 7554

www.industrials.co.uk

Follow us

y in

Blake Mill Business Park is located 2 miles from the M5 motorway and is located less than a mile to the south of Bridgwater town centre. Taunton is 11 miles to the south and Bristol is located approximately 37 miles to the north east. The estate is a 25 minute drive to Hinkley Point.

#### Road

Swift access to the M5 in under 2 minutes and less than a mile south of the town centre.

Airport Bristol airport is a 40 minute drive

Rail Swift access to the M5 in under 2 minutes and less than a mile south of the town centre.