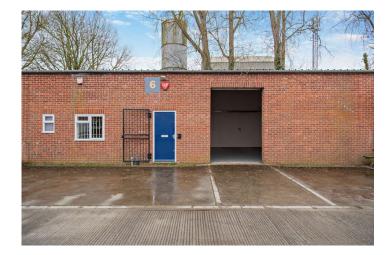

# Unit 6 | Blake Mill Business Park

💡 Brue Avenue, Bridgwater, TA6 5LT

### Unit 6 | 927 sq ft

### Industrial Unit coming soom

Blake Mill Business Park offers high quality and modern business space in a highly accessible location.

The well-established estate has a range of engineering, manufacturing, and trade occupiers and is suitable for a wide range of business needs.