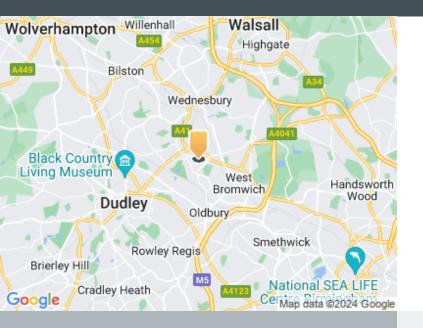

#### Location

The estate provides access to the nearby A41 Black Country New Road which leads directly to Junction 1 of the M5 approximately 3 miles away. It is situated approximately 6 miles northwest of Birmingham and 7 miles southeast of Wolverhampton.

#### Road

A41 Black Country New Road which leads directly to Junction 1 of the M5, approximately 3 miles away

#### Birmingham Airport is less than a 40 minute drive away

Rail A41 Black Country New Road which leads directly to Junction 1 of the

A41 Black Country New Road w M5, approximately 3 miles away