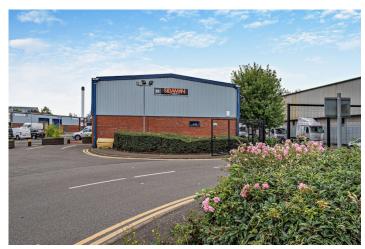

## **Unit 38** | 2,010 sq ft

Industrial unit with office space available in prime location

This unit is well suited for a range of business needs to include light industrial, warehouse, retail/trade counter, leisure and storage space. The unit also benefits from office accommodation, dedicated parking and 24 hour access.

Phoenix Industrial Estate is a modern estate situated in an established industrial/trade location close to West Bromwich.

Lease Type

Nev