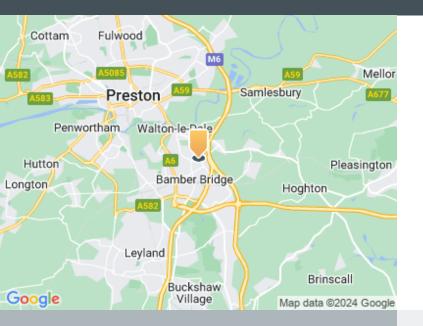

### Location

Old Mill Industrial Estate is approximately 3 miles south east of Preston town centre and can be accessed from both School Lane linking via Station Road with junction 29 of the M6, and Brindle Road which links via Kellet Lane with junction 9 M61.