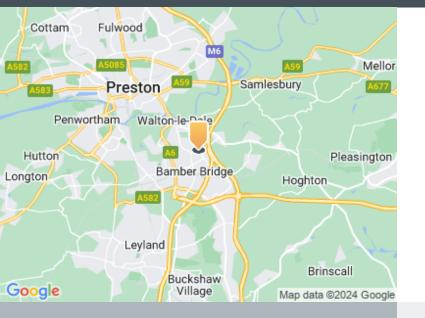

#### Location

Old Mill Industrial Estate is approximately 3 miles south east of Preston town centre and can be accessed from both School Lane linking via Station Road with junction 29 of the M6, and Brindle Road which links via Kellet Lane with junction 9 M61.

Road The property has excellent links with the M61, M6 and M65, all within 5 miles

Airport Manchester Airport is situated roughly 40 miles from the estate.

Rail The property has excellent links with the M61, M6 and M65, all within 5 miles