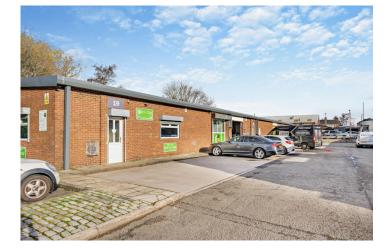

# Unit 21 | Old Mill Industrial Estate

School Lane, Bamber Bridge, Preston, PR5 6SY

## Unit 21 | 1,620 sq ft

This is a flexible space, perfectly sized for a start up, or simply a company looking for a base on a busy industrial estate

This is a flexible space, perfectly sized for a start up, or simply a company looking for a base on a busy industrial estate with close proximity to Preston town centre. Old Mill Industrial Estate is a busy industrial estate housing a broad range of SME businesses. The unit is suitable for a broad spectrum of uses including storage, ecommerce, and more traditional industrial uses.