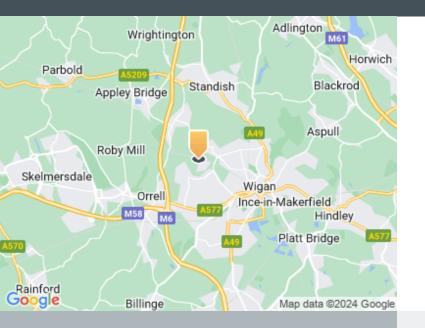

### Location

The property is situated off Fourmarts Road, in a well-established industrial area to the north west of the town centre known as Martland Mill. The property is approximately 1 km from junction 26 of the M6 (leading to Manchester, Preston and Warrington) and 3km from the M58 (leading to Liverpool).

#### Road

Otterwood Square is close to junction 26 of the M6 (leading to Manchester, Preston and Warrington) and 3km from the M58.

#### Airport

Manchester Airport is 30 miles away

#### Ra

Otterwood Square is close to junction 26 of the M6 (leading to Manchester, Preston and Warrington) and 3km from the M58.