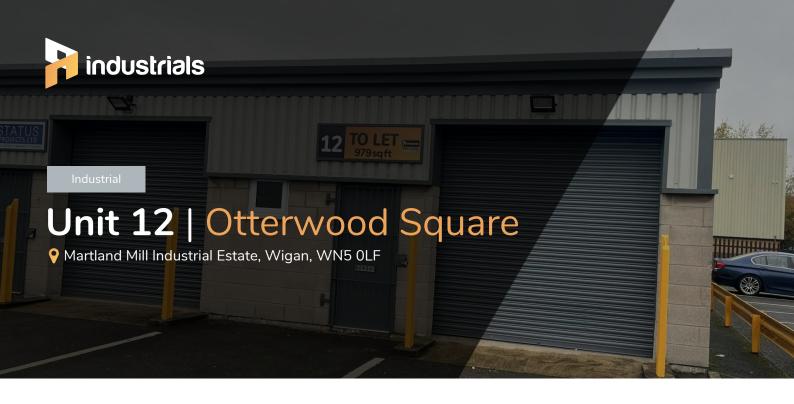

# **Unit 12** | 979 sq ft

# Unit 12 | Otterwood Square

## Flexible space available now

Otterwood Square comprises a purpose-built industrial estate of  $12\ \text{units}$  across two terraces.

Each unit is provided with a separate entrance and a roller shutter loading bay door.. The estate also contains a separate staff/customer parking area.