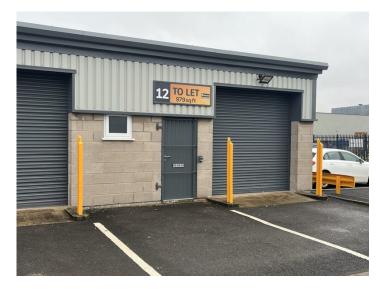

# **Unit 12** | 979 sq ft

# Unit Summary

- Well Maintained Estate
- Refurbished Unit
- 24 Hour Access
- Flexible Spa
- Car Parking
- WC Facilities