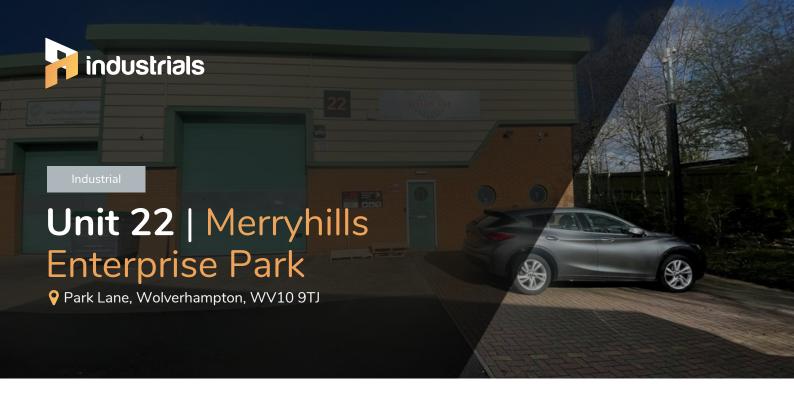

# Unit 22 | Merryhills Enterprise Park

### Modern Industrial Unit

The unit is located within a high quality, modern estate. It benefits from excellent access to Wolverhampton city centre and is ideally located for motorway networks and easy access to Wolverhampton train station.