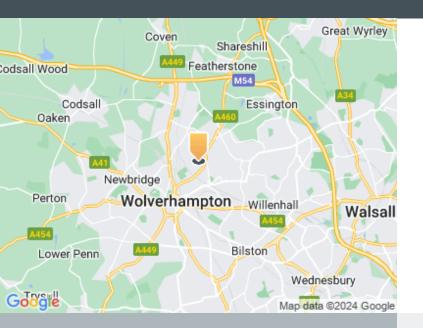

### Location

Merryhills Enterprise Park benefits from good access to one of the main arterial routes serving Wolverhampton and connecting to Junction 1 of the M54 Motorway about 4 miles to the north east.

#### Road

2 miles from the centre of Wolverhampton, connecting to Junction 1 of the M54 motorway  $\,$ 

#### Airport

Birmingham Airport is just over 30 miles away

2 miles from the centre of Wolverhampton, connecting to Junction 1 of the M54 motorway