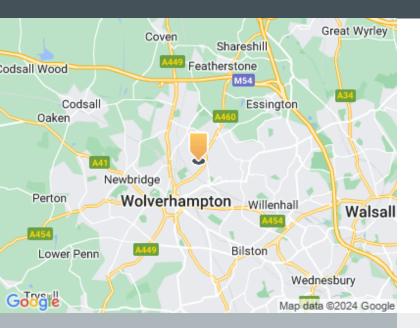

#### Location

Merryhills Enterprise Park benefits from good access to one of the main arterial routes serving Wolverhampton and connecting to Junction 1 of the M54 Motorway about 4 miles to the north east.

#### Road

2 miles from the centre of Wolverhampton, connecting to Junction 1 of the M54 motorway  $\,$ 

#### Rail

2 miles from the centre of Wolverhampton, connecting to Junction 1 of the M54 motorway