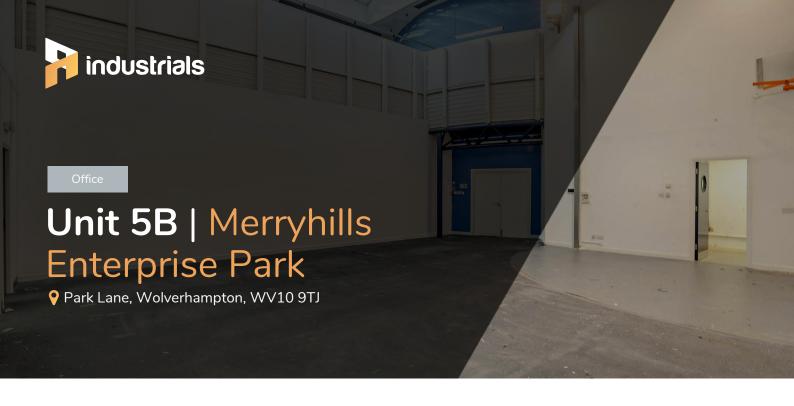

## **Unit 5B** | 1,360 sq ft

# Modern industrial unit with office space available now

The unit is located within a high quality, modern estate. It benefits from excellent access to Wolverhampton city centre and is ideally located for motorway networks and easy access to Wolverhampton train station.

The space benefits from an office with WC facilities, kitchen facilities and an ADT alarm. The unit is suitable for a variety of business needs ranging from traditional office space to light industrial use.