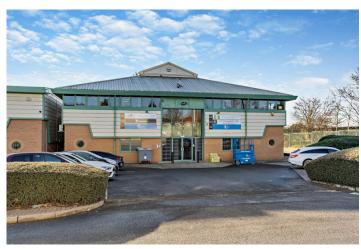

## **Unit 5B** | 1,360 sq ft

# Modern industrial unit with office space available now

The unit is located within a high quality, modern estate. It benefits from excellent access to Wolverhampton city centre and is ideally located for motorway networks and easy access to Wolverhampton train station.

The space benefits from an office with WC facilities, kitchen facilities and an ADT alarm. The unit is suitable for a variety of business needs ranging from traditional office space to light industrial use.

Lease Type

Nev



## Unit Summary

- Car Parking
- Flexible Space
- Roof Light
- Ideal Trade Counter Units
- Well Maintained Estate
- WC Facilities

View Virtual Tour →

### **(£)** Occupational Costs

|                       | Per Annum  | Per Sq Ft |
|-----------------------|------------|-----------|
| Rent                  | £13,200.00 | £9.71     |
| Rates                 | £5,922.00  | £4.35     |
| Maintenance<br>Charge | £11,100.00 | £8.16     |
| Insurance             | £272.00    | £0.20     |
| Total Cost            | £30,494.00 | £22.42    |

Terms: indicative rates payable only. Continuation for rates payable should be solight from the Valuation Uffice Agency (www.oa.gov.uk). Units with a Rateble Value of less than £15.00 per annum may be eligible for full or partial Small Business Rates Relie