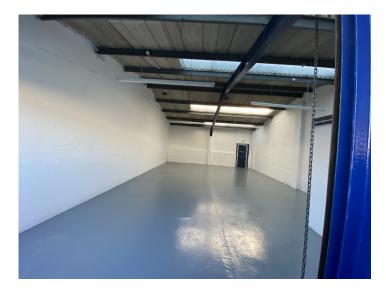

## Unit 22, Hoyland Road | 917 sq ft

Industrial unit vacant on a centrally located

This space is in within touching distance of the A61 Penistone Road so commuting in and out of Sheffield City Centre is a breeze in just 5 minutes. Not only that, the M1 is only 15 minutes away.

The unit is equipped with a roller shutter door, pedestrian access and washroom

facilities. There is a dedicated parking space on your doorstep.

This space is suitable for a variety of uses including storage and manufacturing but also as a starter unit for a new business venture.