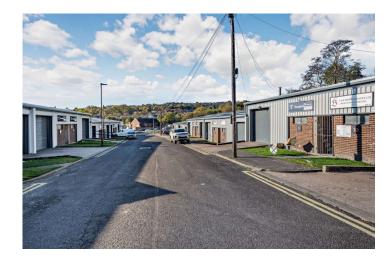

#### Industrial Unit with office accommodation

A perfectly sized unit with office accommodation for a start up business or new venture, this flexible space is suitable for a variety of uses including storage, manufacturing, or trade counter.

The unit is equipped with a 3 phase power, and WC facilities, with a parking space for use just outside in a well maintained estate.

The estate is in within touching distance of the A61 Penistone Road so commuting in and out of Sheffield City Centre in just 5 minutes. The M1 is only 15 minutes away.

#### 🕗 Unit Summary

- **3** Phase Power
- Turning Circle
- 24 Hour Access
- Well Maintained Estate
- Car Parking
- WC facilities

**Occupational Costs** 

(£

|                       | ,          |        |
|-----------------------|------------|--------|
| Maintenance<br>Charge | £3,900.00  | £1.97  |
| Insurance             | £395.60    | £0.20  |
| Total Cost            | £32,281.20 | £16.32 |