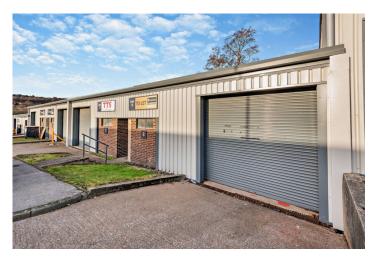

The unit is equipped with a roller shutter door, pedestrian access and washroom facilities. There is a dedicated parking space on your doorstep.

This space is suitable for a variety of uses including storage and manufacturing but also as a starter unit for a new business venture.