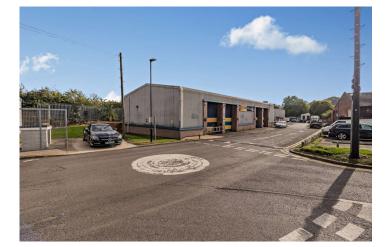

# Unit 1, Farfield Road | Hillfoot Industrial Estate

Hoyland Road, Sheffield, S3 8AB

## Unit 1, Farfield Road | 1,103 sq ft

Industrial unit in a premier industrial location

Perfectly sized for a start up business or new venture, this flexible space is suitable for a variety of uses including storage, manufacturing, or trade counter. The unit is equipped with 3 phase power, and WC facilities, with a parking space for use just outside.

The estate is in within touching distance of the A61 Penistone Road so commuting in and out of Sheffield City Centre is a breeze in just 5 minutes. Not only that, the M1 is only 15 minutes away.

ew\_\_\_\_