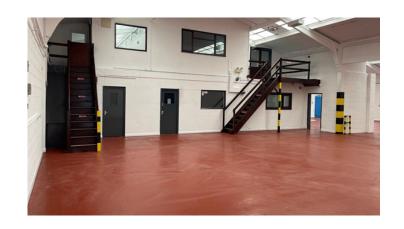

### High quality industrial space available soon

This unit has been fully refurbished, providing the ideal setting for businesses to establish themselves and grow. The unit lends itself to trade counter, storage and more traditional industrial uses.

## ✓ Unit Summary

- Ideal Trade Counter Units
- Well Maintained Estate
- Secure Estate
- Roof Light
- Car Parking
- WC facilities