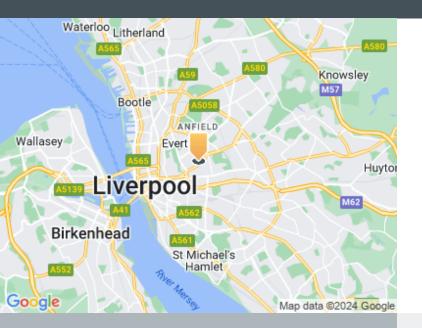

#### Location

Boaler Street is located 1.5 miles east of Liverpool City Centre, and offers strong road networks allowing easy access in and out of the city

#### Road

The estate is positioned adjacent to the A5049 West Derby Road, which provides a main thoroughfare to Liverpool city centre to the west. Boaler Street benefits from convenient access to the start of the M62, positioned less than 3 miles to the east.

#### Airport

Liverpool John Lennon Airport is located approximately 8 miles to the south of the property and is within a 25 minute drive time.

#### Rail

The estate is positioned adjacent to the A5049 West Derby Road, which provides a main thoroughfare to Liverpool city centre to the west. Boaler Street benefits from convenient access to the start of the M62, positioned less than 3 miles to the east.