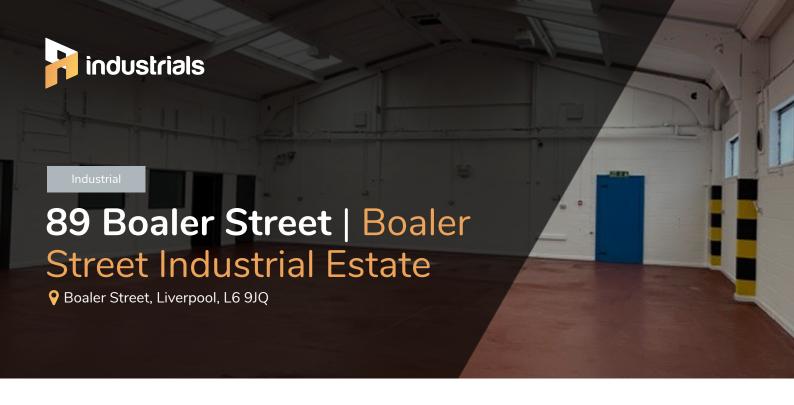

# **89 Boaler Street** | 6,484 sq ft

# 89 Boaler Street | Boaler Street Industrial Estate

### High quality industrial space available soon

This unit has been fully refurbished, providing the ideal setting for businesses to establish themselves and grow. The unit lends itself to trade counter, storage and more traditional industrial uses.