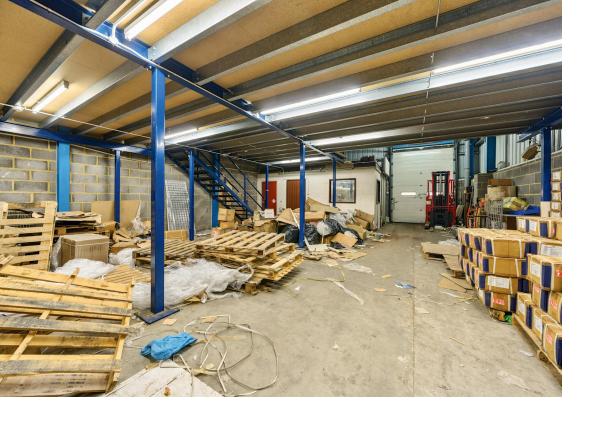

### Description

This end of terrace warehouse is set over ground and mezzanine floors with access to loading to the mezzanine via a forklift.

Both floors are open plan with the ground floor benefitting from a WC.

In addition benefits include concrete flooring for durability and easy maintenance and a manual shutter for added security.

Externally there are two parking spaces in addition to the loading bay and a further four spaces adjacent to the building. There are also two shipping containers included with the building.