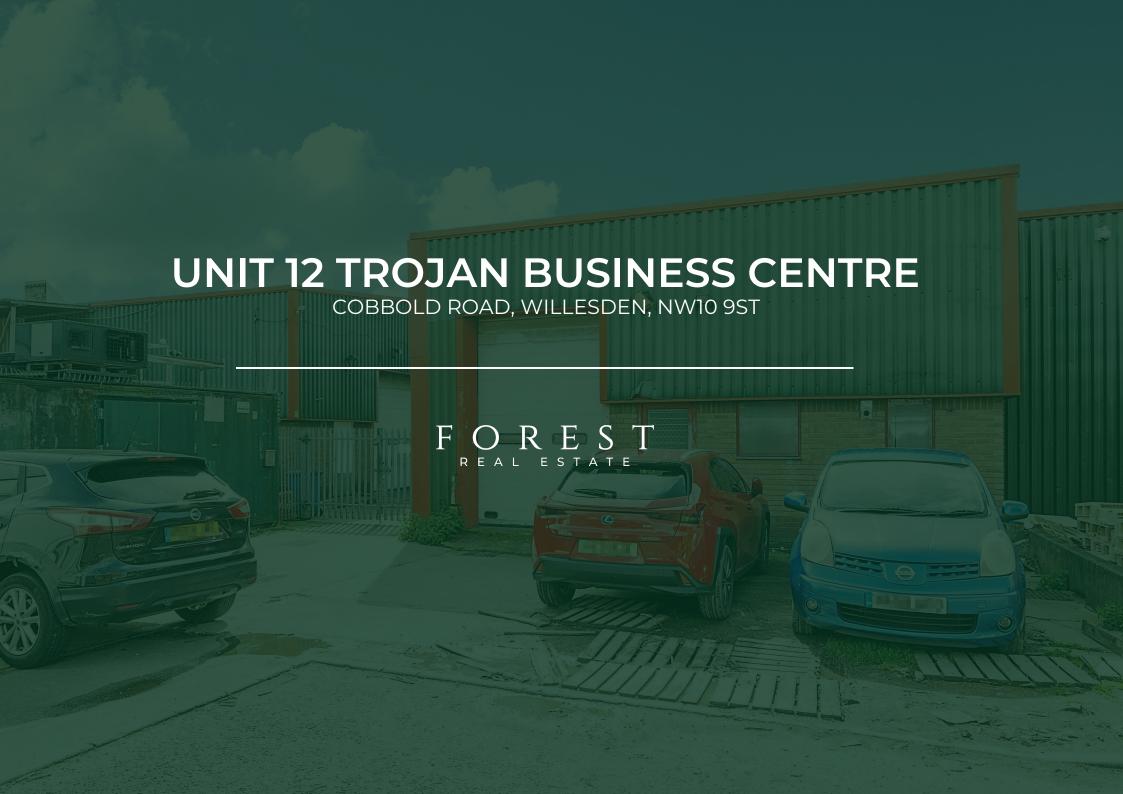

Unit 12 Trojan Business Centre, Cobbold Road Willesden, NW10 9ST

### Description

This end of terrace warehouse is set over ground and mezzanine floors with access to loading to the mezzanine via a forklift.

Both floors are open plan with the ground floor benefitting from a WC.

In addition benefits include concrete flooring for durability and easy maintenance and a manual shutter for added security.

Externally there are two parking spaces in addition to the loading bay and a further four spaces adjacent to the building. There are also two shipping containers included with the building.