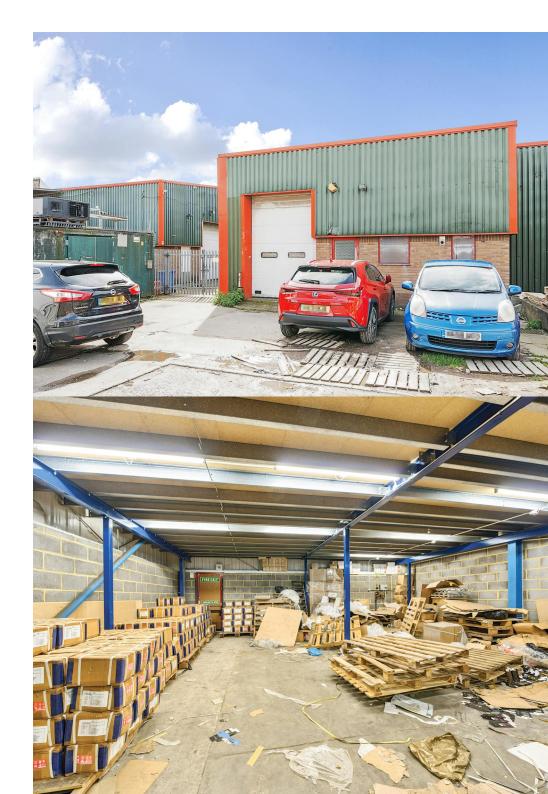

### Description

This end of terrace warehouse is set over ground and mezzanine floors with access to loading to the mezzanine via a forklift.

Both floors are open plan with the ground floor benefitting from a WC.

In addition benefits include concrete flooring for durability and easy maintenance and a manual shutter for added security.

Externally there are two parking spaces in addition to the loading bay and a further four spaces adjacent to the building. There are also two shipping containers included with the building.