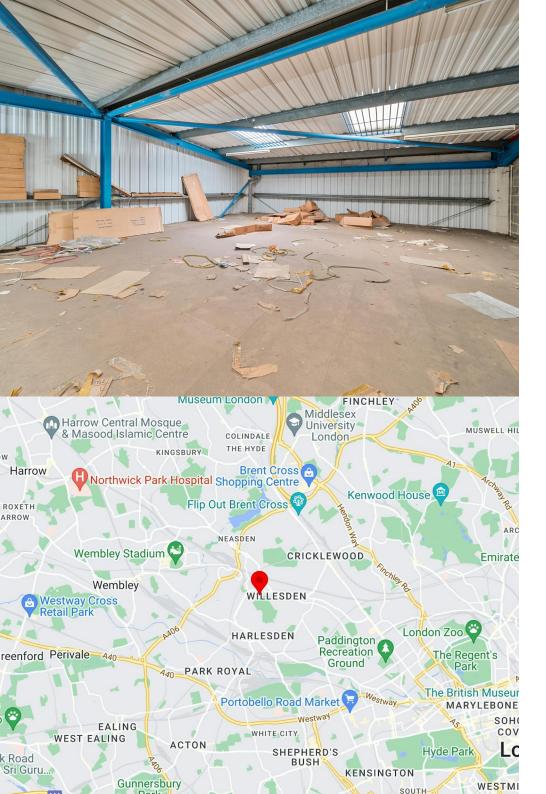

### Description

This end of terrace warehouse is set over ground and mezzanine floors with access to loading to the mezzanine via a forklift.

Both floors are open plan with the ground floor benefitting from a WC.

### Location

Willesden is a densely populated suburb located some 5 miles north-west of Central London. The area enjoys good communications, being adjacent to the North Circular (A406) and having underground services at Dollis Hill and Willesden Green (Jubilee Line).

The property is situated on the established Trojan Industrial Estate, which is adjacent to the Cobbold Industrial Estate, and access is via Cobbold Road.

There are a range of independent local occupiers. The A406 North Circular Road is nearby, which provides quick access to the M1 motorway.