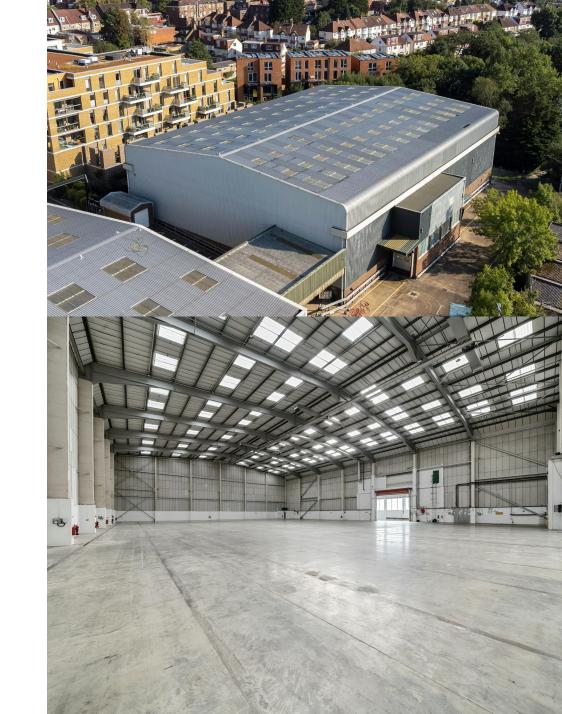

4 Downland Close Whetstone, N20 9LB

#### Description

The accommodation comprises of a high bay last mile logistic unit on a secure gated estate. The unit is of steel portal frame construction with part brick and part profiled metal cladding elevations.

Unit 4 benefits from 11.5m eaves and two fixed dock level doors situated in a secure loading area and level roller shutter doors (5.2m height) with weather doors.

### Location

Located in the London Borough of Barnet, situated in a well-established industrial location in the heart of North London just 11 miles from Central London 2.4 miles from the North Circular and 5 miles from J23 of the M25, which provides direct access to the North and the Home Counties.