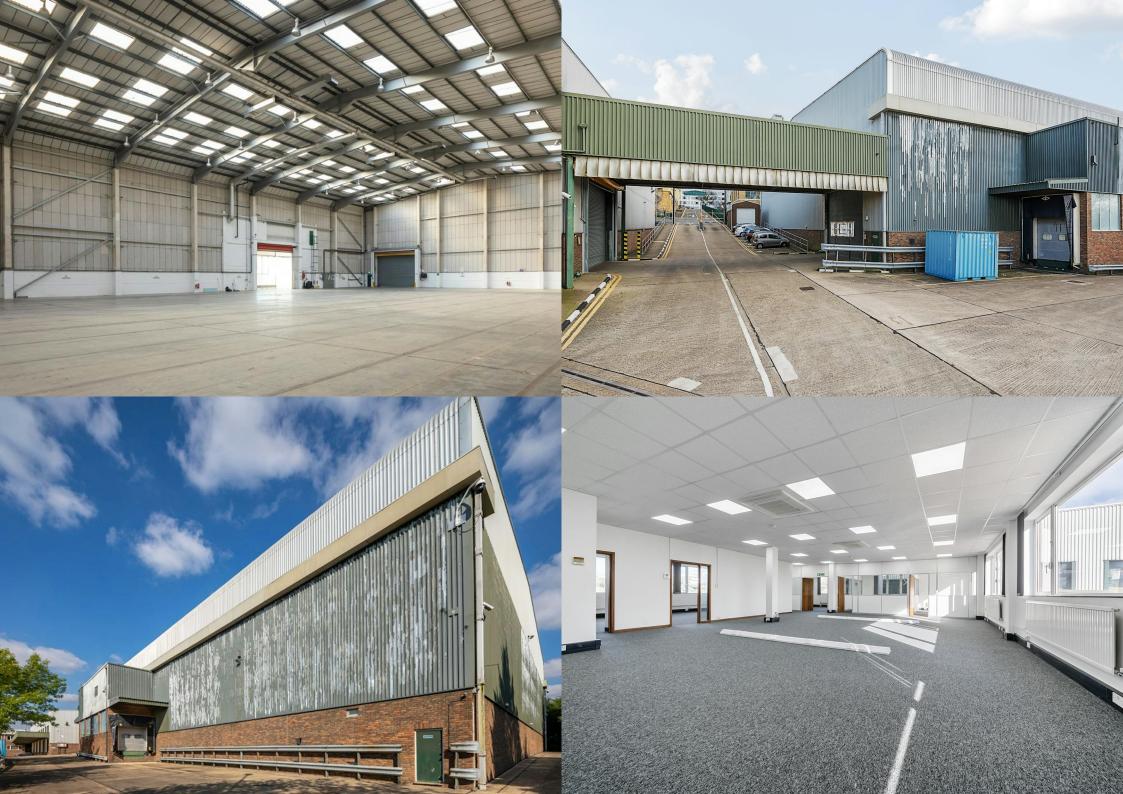

#### Description

The accommodation comprises of a high bay last mile logistic unit on a secure gated estate. The unit is of steel portal frame construction with part brick and part profiled metal cladding elevations.

Unit 4 benefits from 11.5m eaves and two fixed dock level doors situated in a secure loading area and level roller shutter doors (5.2m height) with weather doors.