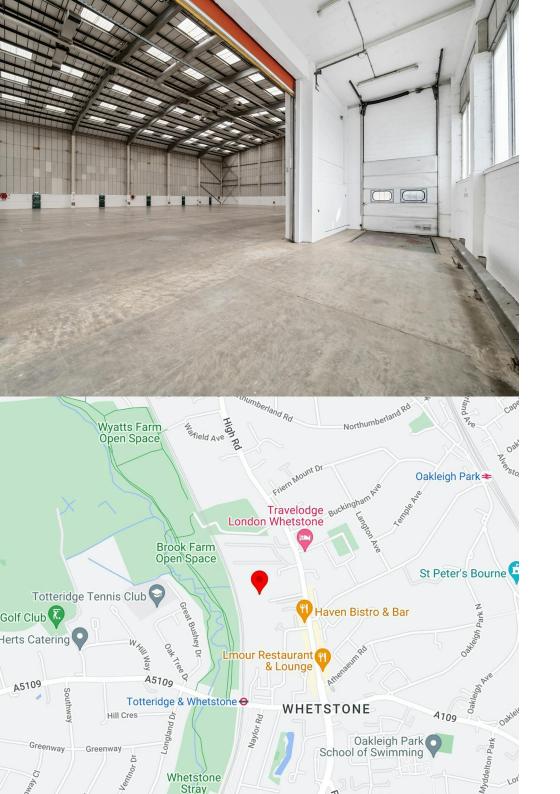

### Location

Located in the London Borough of Barnet, situated in a well-established industrial location in the heart of North London just 11 miles from Central London 2.4 miles from the North Circular and 5 miles from J23 of the M25, which provides direct access to the North and the Home Counties.

Due to its location, the property is serviced by numerous bus routes along the High Road (A1000) and A5109. The property is also serviced by the Northern Line at Totteridge & Whetstone entrance which is 340m from the property.