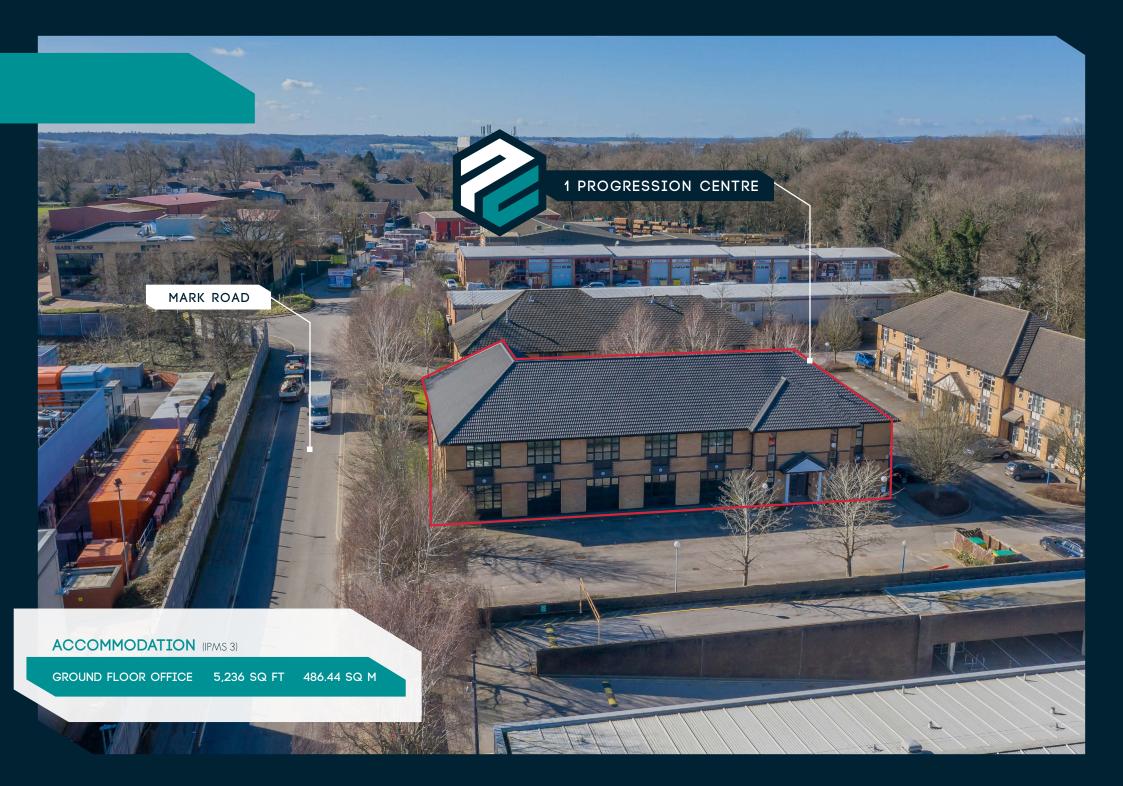

MARK ROAD, HEMEL HEMPSTEAD HP2 7DW

# FULLY REFURBISHED OFFICES GROUND FLOOR 5,236 SQ FT (486.44 TO LET

-

Ħ

F

# **1 PROGRESSION CENTRE**

MARK ROAD, HEMEL HEMPSTEAD HP2 7DW