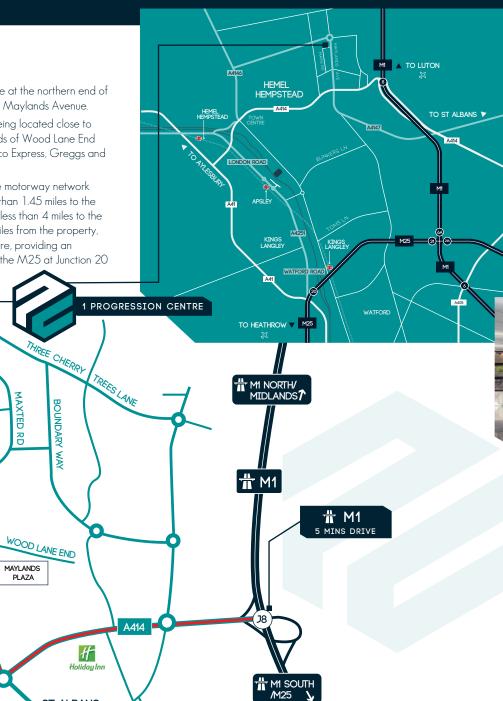

# LOCATION

Unit 1 Progression Centre occupies a site at the northern end of Mark Road which is easily accessed via Maylands Avenue.

The Progression Centre benefits from being located close to the new retail amenities at the crossroads of Wood Lane End and Maylands Avenue and include Tesco Express, Greggs and Starbucks.

The property has excellent access to the motorway network with the M1 motorway (Junction 8) less than 1.45 miles to the south-east and the M25 (Junction 21) is less than 4 miles to the south. The A41 lies approximately 2.5 miles from the property, immediately south west of the town centre, providing an additional fast dual carriageway link to the M25 at Junction 20 or north to Berkhamsted and Tring.