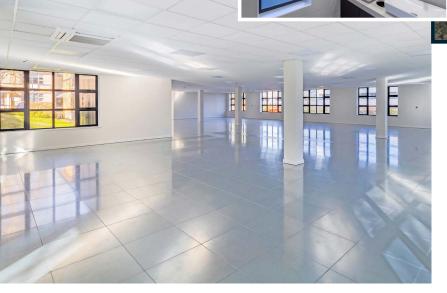

# DESCRIPTION

The Progression Centre comprises a low density office development of traditional office accommodation totalling 9 units.

Unit 1 is a detached self-contained two storey office building of traditional brick construction under a pitched tiled roof. The property has recently been comprehensively refurbished to a modern standard. The available accommodation comprises a ground floor suite with shared entrance area.

#### **KEY FEATURES**

Air conditioned

8 Person

passenger lift

Fully accessible raised floors

Fitted kitchen

22

24 allocated car parking spaces