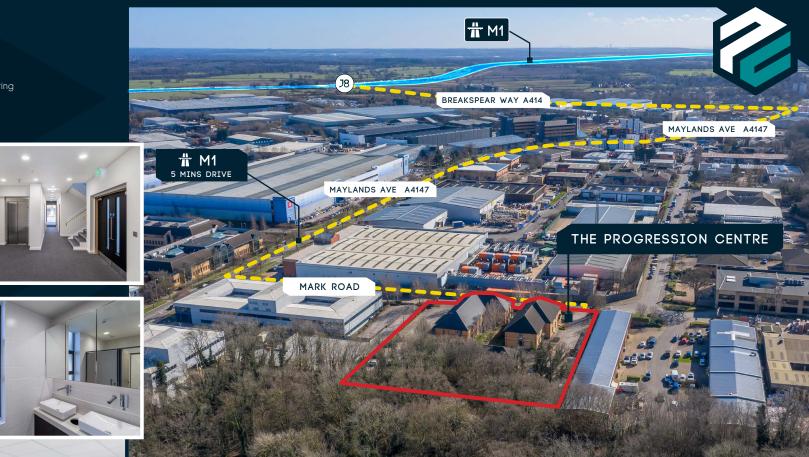

# LOCATION

Unit 1 Progression Centre occupies a site at the northern end of Mark Road which is easily accessed via Maylands Avenue.

The Progression Centre benefits from being located close to the new retail amenities at the crossroads of Wood Lane End and Maylands Avenue and include Tesco Express, Greggs and Starbucks.

The property has excellent access to the motorway network with the M1 motorway (Junction 8) less than 1.45 miles to the south-east and the M25 (Junction 21) is less than 4 miles to the south. The A41 lies approximately 2.5 miles from the property, immediately south west of the town centre, providing an additional fast dual carriageway link to the M25 at Junction 20 or north to Berkhamsted and Tring.