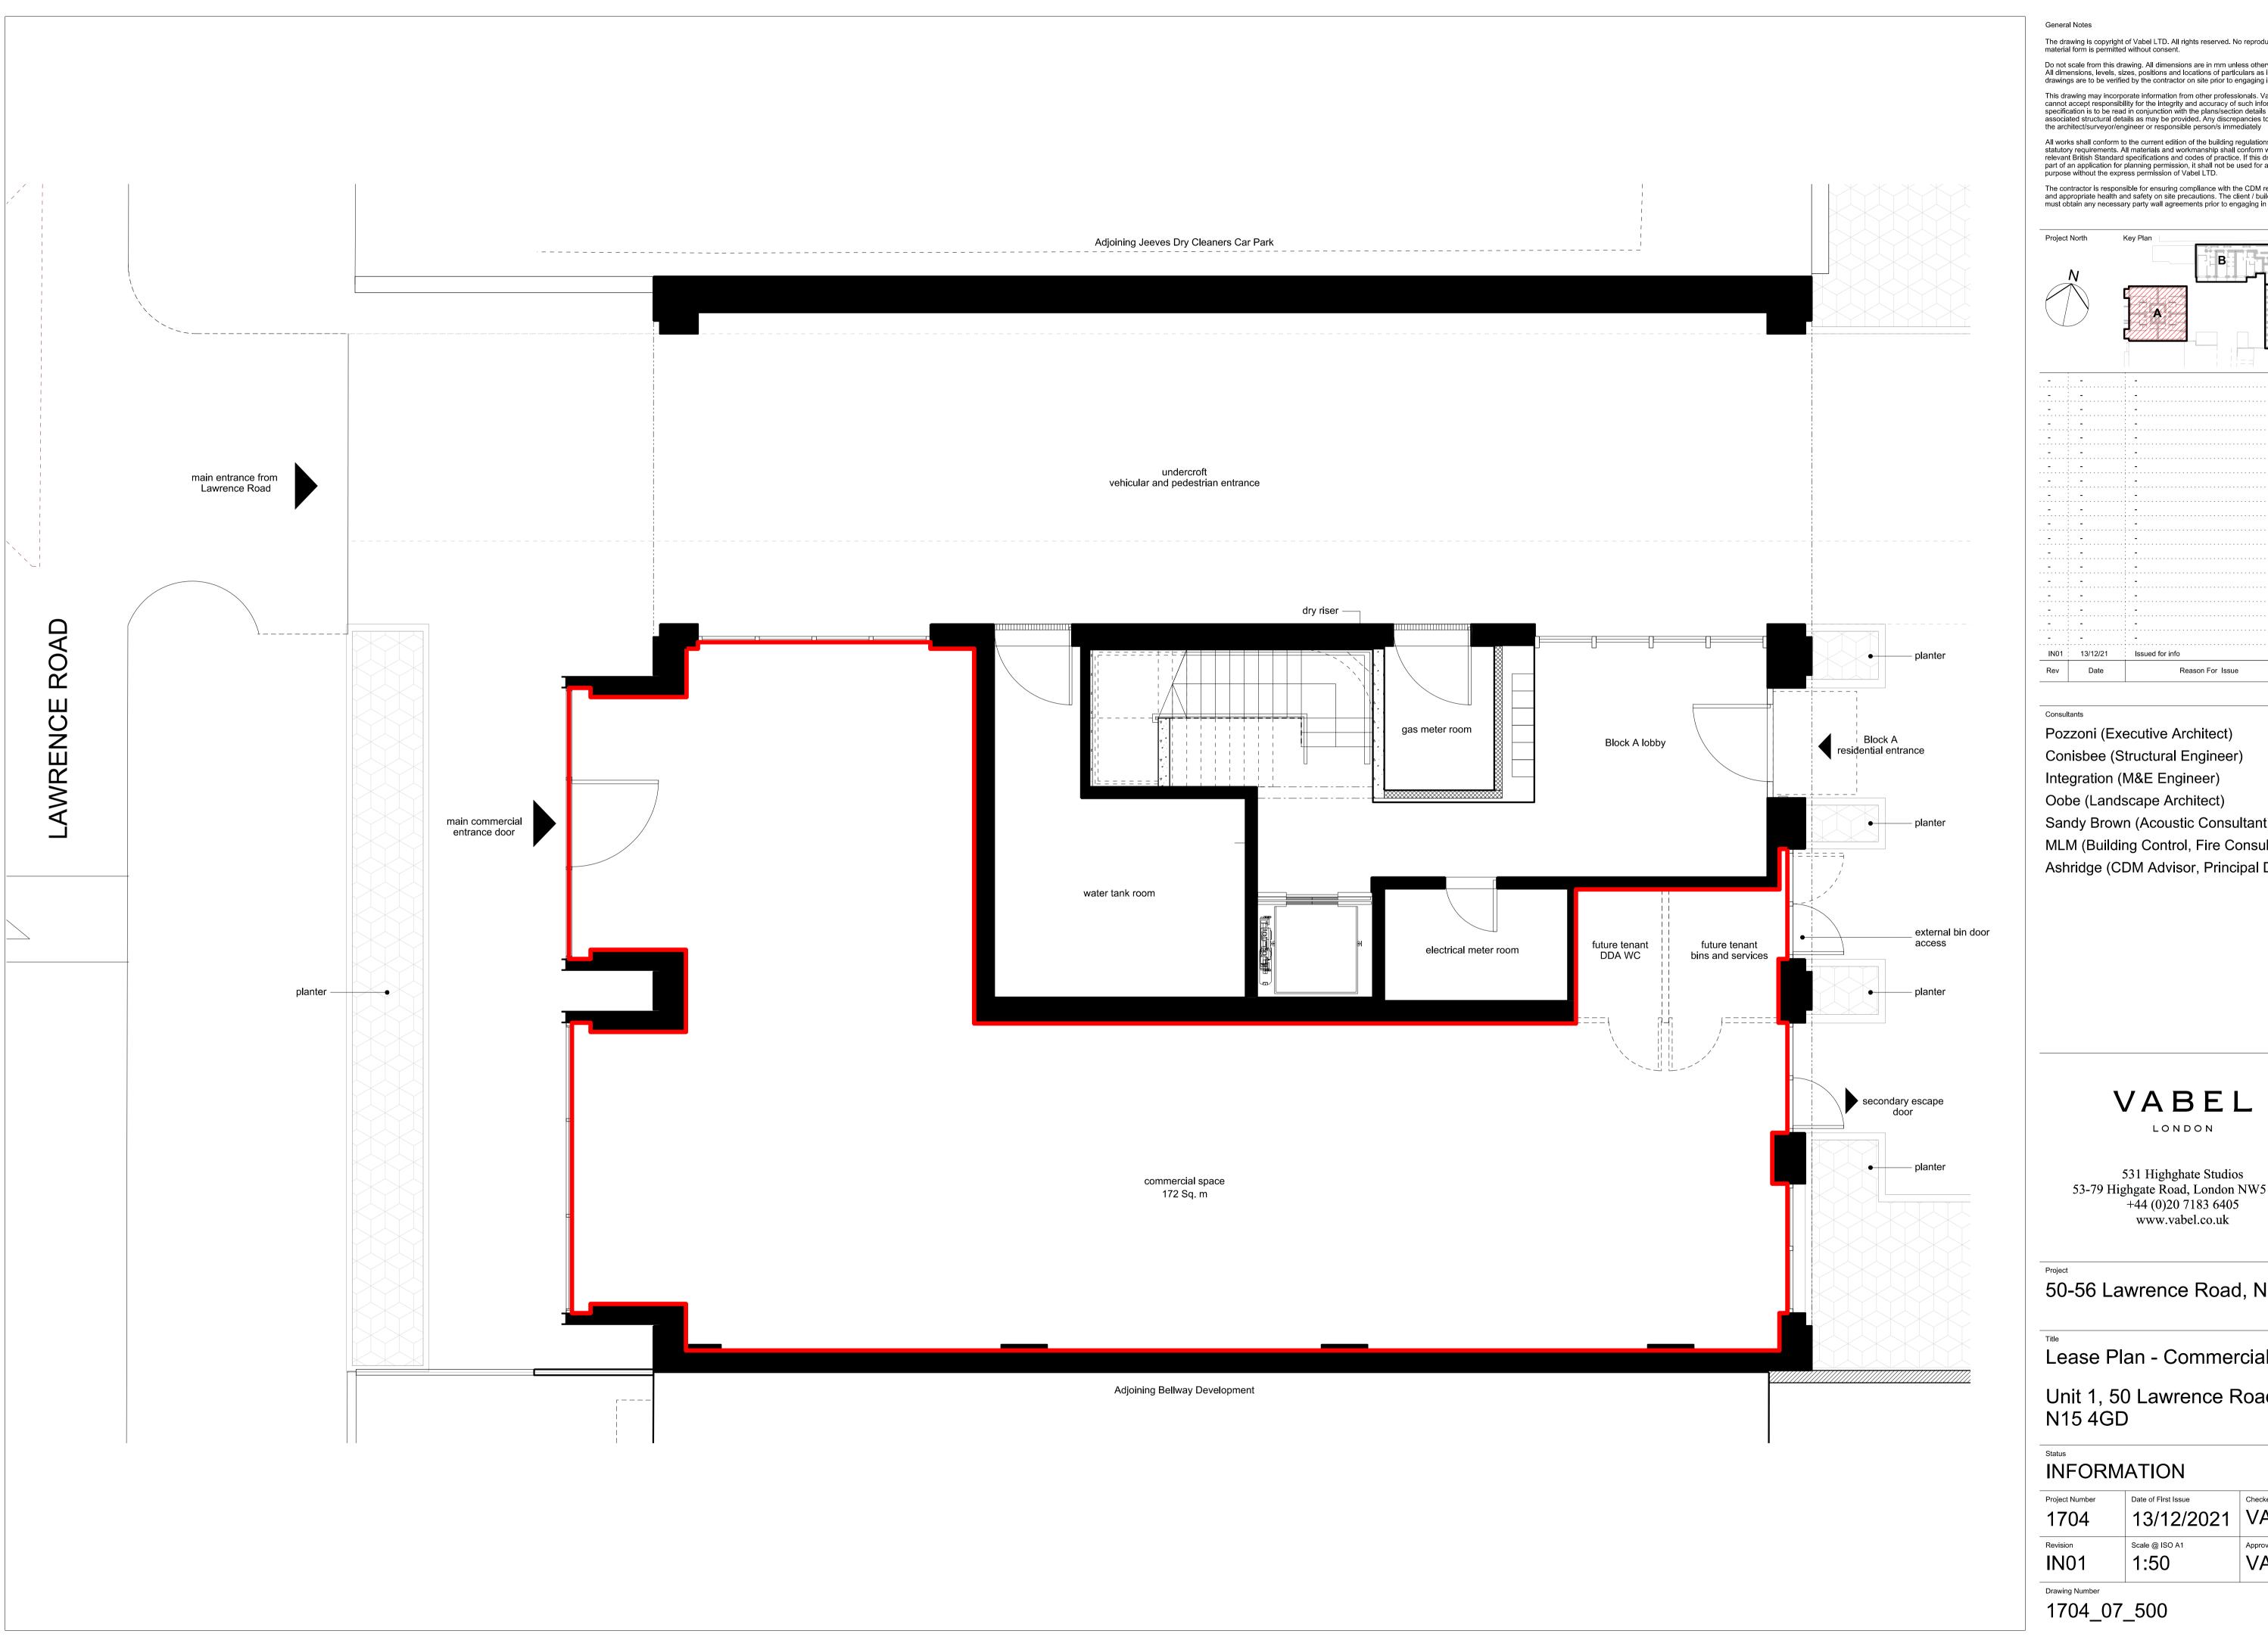

531 Highghate Studios 53-79 Highgate Road, London NW5 1TL +44 (0)20 7183 6405 www.vabel.co.uk

50-56 Lawrence Road, N15

Lease Plan - Commercial Unit

Unit 1, 50 Lawrence Road, N15 4GD

INFORMATION

| _ | Project Number 1704 | Date of First Issue 13/12/2021 | Checked By VABEL  |
|---|---------------------|--------------------------------|-------------------|
|   | Revision INO1       | Scale @ ISO A1<br>1:50         | Approved By VABEL |