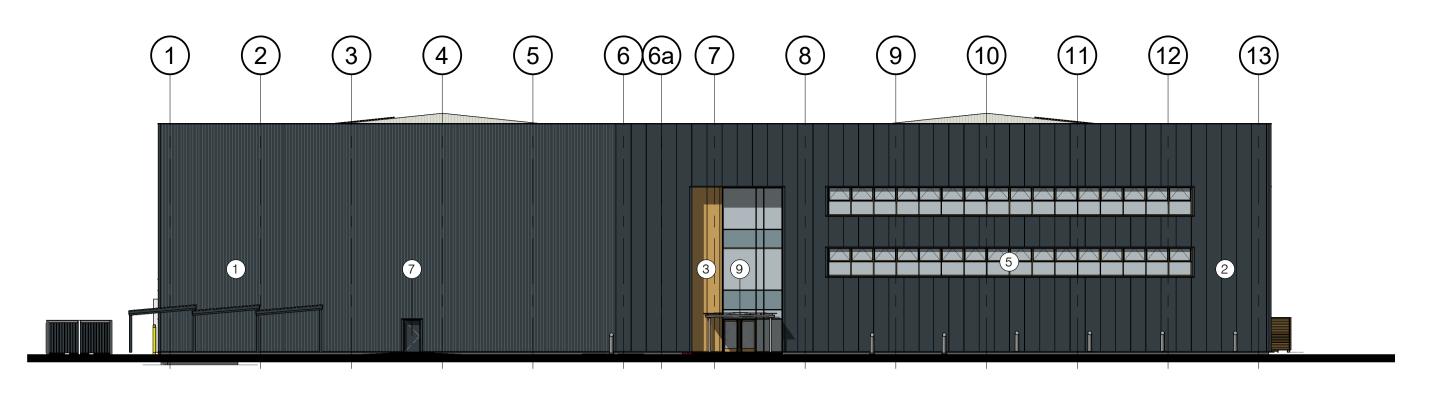

## **North Elevation**

**East Elevation** 

**South Elevation** 

**West Elevation** 

## FINISHES LEGEND

- Site assembled cladding vertically aligned Dark Grey
- Composite cladding vertically aligned Dark Grey
- Composite cladding vertically aligned Feature Colour
- Site assembled roofing with factory assembled triple skinned rooflights Light Grey
- Polyester powder coated aluminium windows and doors
- 6 Insulated section overhead doors Dark Grey
- 7 Insulated steel personnel doors Dark Grey
- Precast insulated concrete wall panels
- Galvanised steel canopy with planar glazing roof
- Polyester powder coated aluminium louvred screen with matching gates