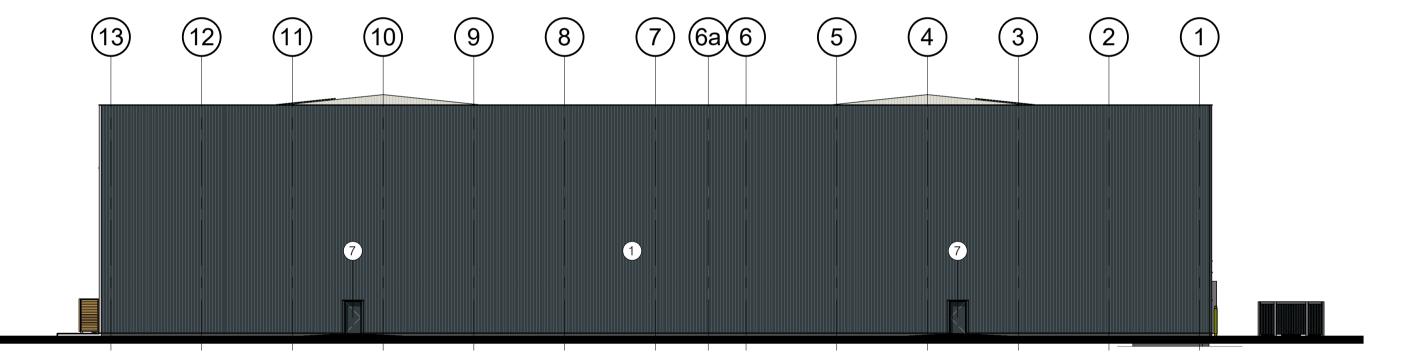

## **North Elevation**

**East Elevation** 

**South Elevation** 

**West Elevation** 

## FINISHES LEGEND

- Site assembled cladding vertically aligned Dark Grey
- Composite cladding vertically aligned Dark Grey
- Composite cladding vertically aligned Feature Colour
- Site assembled roofing with factory assembled triple skinned rooflights Light Grey
- Polyester powder coated aluminium windows and doors
- 6 Insulated section overhead doors Dark Grey
- 7 Insulated steel personnel doors Dark Grey
- Precast insulated concrete wall panels
- Galvanised steel canopy with planar glazing roof
- Polyester powder coated aluminium louvred screen with matching gates