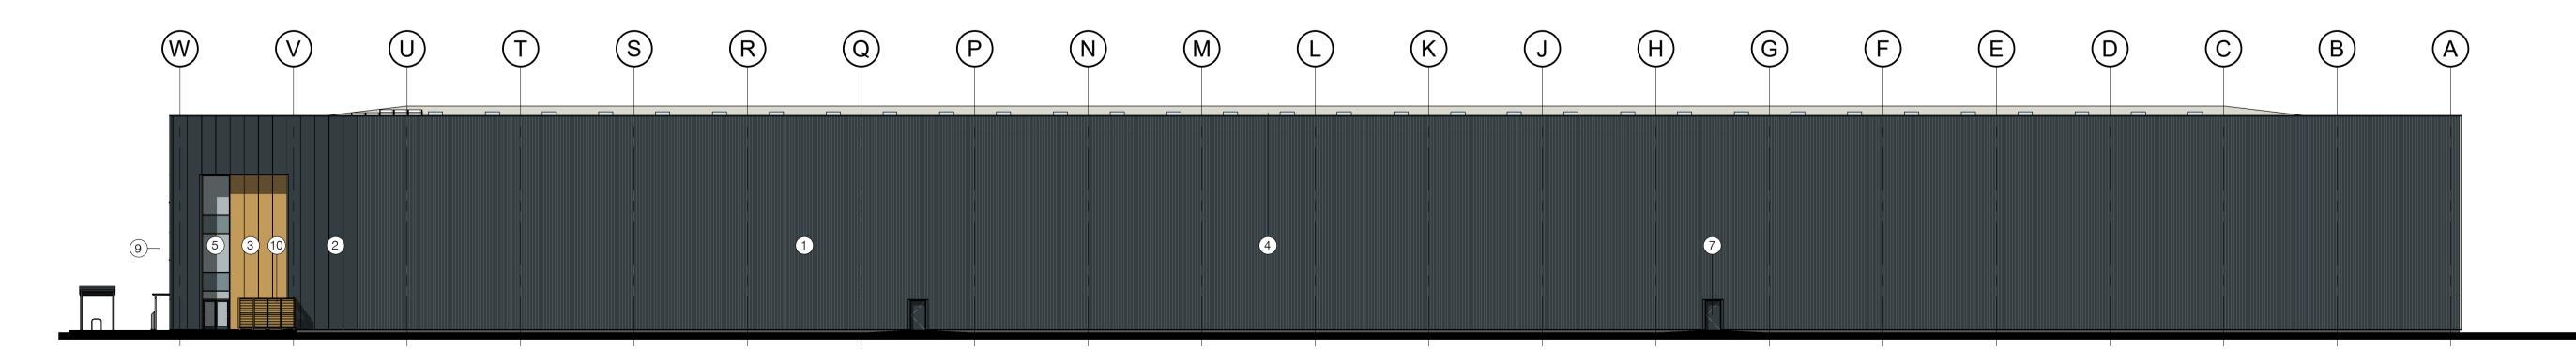

## **North Elevation**

**East Elevation** 

**South Elevation** 

**West Elevation** 

## FINISHES LEGEND

- Site assembled cladding vertically aligned Dark Grey
- Composite cladding vertically aligned Dark Grey
- Composite cladding vertically aligned Feature Colour
- Site assembled roofing with factory assembled triple skinned rooflights Light Grey
- Polyester powder coated aluminium windows and doors
- 6 Insulated section overhead doors Dark Grey
- 7 Insulated steel personnel doors Dark Grey
- Precast insulated concrete wall panels
- Galvanised steel canopy with planar glazing roof
- Polyester powder coated aluminium louvred screen with matching gates