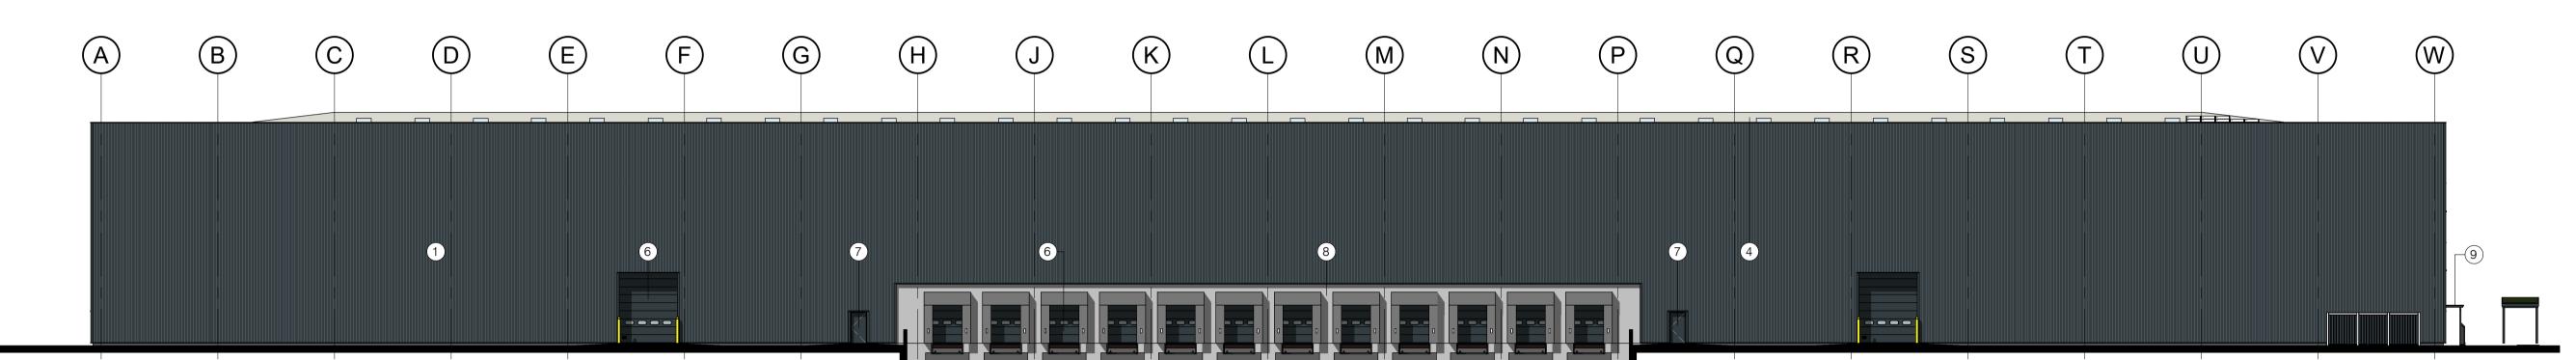

## **North Elevation**

**East Elevation** 

**South Elevation** 

**West Elevation** 

## FINISHES LEGEND

- Site assembled cladding vertically aligned Dark Grey
- Composite cladding vertically aligned Dark Grey
- Composite cladding vertically aligned Feature Colour
- Site assembled roofing with factory assembled triple skinned rooflights Light Grey
- Polyester powder coated aluminium windows and doors
- 6 Insulated section overhead doors Dark Grey
- 7 Insulated steel personnel doors Dark Grey
- Precast insulated concrete wall panels
- Galvanised steel canopy with planar glazing roof
- Polyester powder coated aluminium louvred screen with matching gates