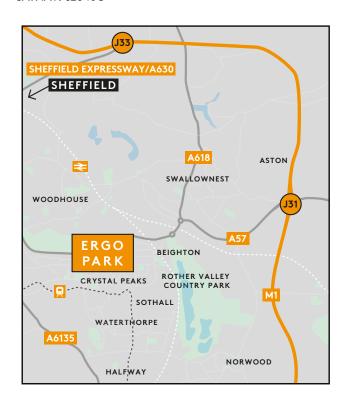

### Location

Ergo Park, Sheffield is prominently located adjacent to the Drakehouse & Crystal Peaks Retail Parks in Waterthorpe, Sheffield. The site is accessed from Drakehouse Crescent via the B6053, which in turn directly links to the A57. The A57 links to central Sheffield approximately 5 miles north west and Junction 31 of the M1, 3 miles to the east. Nearby occupiers include Asda, Wickes, Argos, South Yorkshire Police, Panache Lingerie, Abbey Glen and Direct Cars. The area is well served by public transport with a number of bus services and the Supertram running close by.