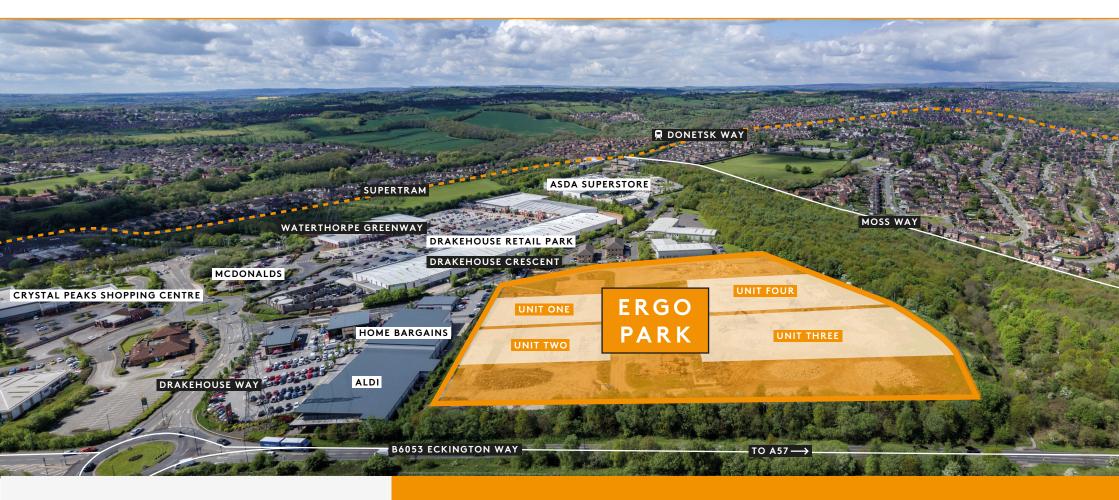

# Overview

Ergo Park is a new 4 unit industrial development ideally located at Drakehouse, an established commercial location. The units will be of steel portal frame construction with profile metal sheet elevations and insulated profile metal sheet roofs, designed to meet the modern occupiers' requirements.

### Location

Ergo Park, Sheffield is prominently located adjacent to the Drakehouse & Crystal Peaks Retail Parks in Waterthorpe, Sheffield. The site is accessed from Drakehouse Crescent via the B6053, which in turn directly links to the A57. The A57 links to central Sheffield approximately 5 miles north west and Junction 31 of the M1, 3 miles to the east. Nearby occupiers include Asda, Wickes, Argos, South Yorkshire Police, Panache Lingerie, Abbey Glen and Direct Cars. The area is well served by public transport with a number of bus services and the Supertram running close by.