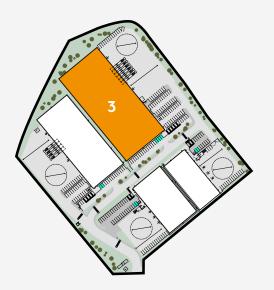

### **UNIT THREE**

12m to Haunch
45m Yard depth
6 Dock Level loading doors
2 Ground level loading doors
Grade A first floor office
88 Car Parking Spaces
- incl 4 electric charging points
& 2 Motorcycle bays