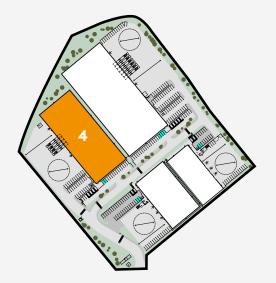

#### **UNIT FOUR**

10m to Haunch
40m Yard depth
4 Dock Level loading doors
2 Ground Level loading doors
Grade A first floor office
62 Car Parking Spaces
- incl 2 electric charging points
& 2 Motorcycle bays