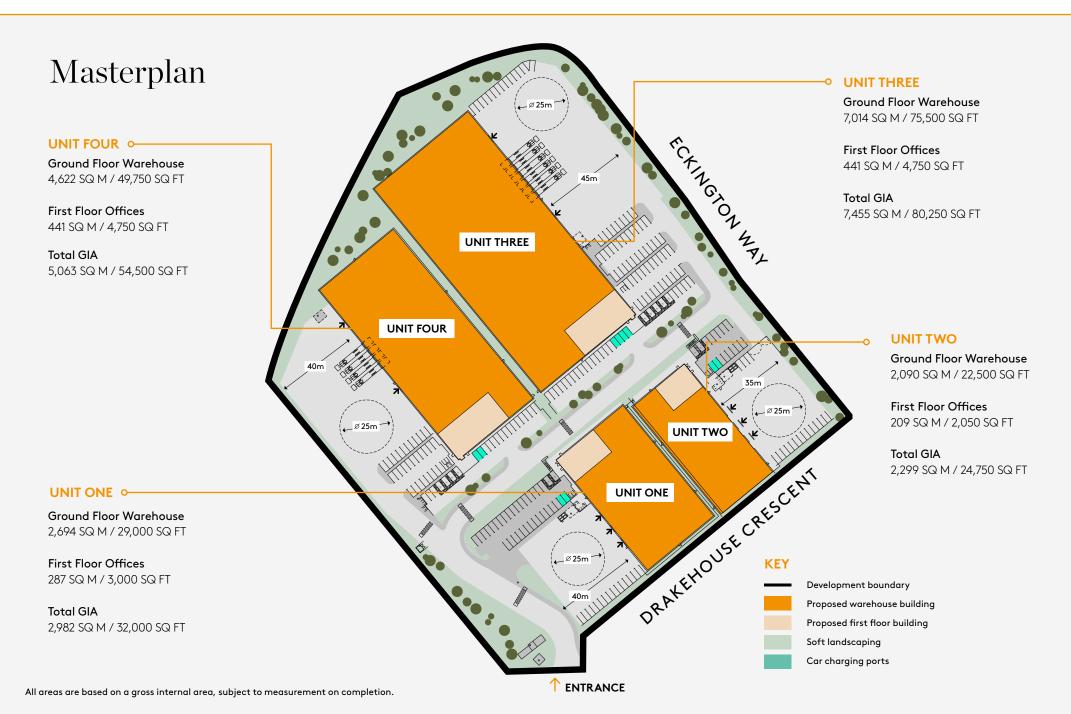

#### **UNIT ONE**

10m to Haunch
40m Yard depth
3 Ground Level loading doors
Grade A first floor office
41 Car Parking Spaces
- incl 2 electric charging points
& 2 Motorcycle bays

#### **UNIT TWO**

9m to Haunch

35m Yard depth
3 Ground Level loading doors
Grade A first floor office
32 Car Parking Spaces
- incl 2 electric charging points
& 2 Motorcycle bays

### **UNIT THREE**

12m to Haunch
45m Yard depth
6 Dock Level loading doors
2 Ground level loading doors
Grade A first floor office
88 Car Parking Spaces
- incl 4 electric charging points
& 2 Motorcycle bays

#### **UNIT FOUR**

10m to Haunch
40m Yard depth
4 Dock Level loading doors
2 Ground Level loading doors
Grade A first floor office
62 Car Parking Spaces
- incl 2 electric charging points
& 2 Motorcycle bays