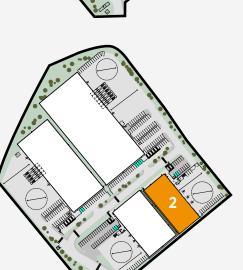

#### **UNIT TWO**

9m to Haunch

35m Yard depth
3 Ground Level loading doors
Grade A first floor office
32 Car Parking Spaces
- incl 2 electric charging points
& 2 Motorcycle bays