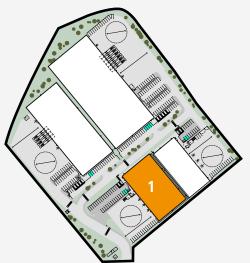

#### **UNIT ONE**

10m to Haunch
40m Yard depth
3 Ground Level loading doors
Grade A first floor office
41 Car Parking Spaces
- incl 2 electric charging points
& 2 Motorcycle bays