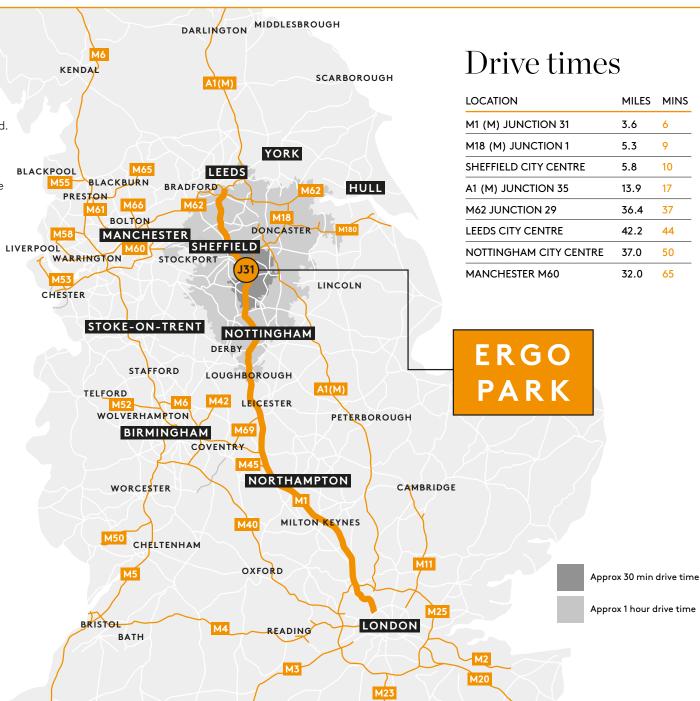

### Location

Ergo Park, Sheffield is prominently located adjacent to the Drakehouse & Crystal Peaks Retail Parks in Waterthorpe, Sheffield. The site is accessed from Drakehouse Crescent via the B6053, which in turn directly links to the A57. The A57 links to central Sheffield approximately 5 miles north west and Junction 31 of the M1, 3 miles to the east. Nearby occupiers include Asda, Wickes, Argos, South Yorkshire Police, Panache Lingerie, Abbey Glen and Direct Cars. The area is well served by public transport with a number of bus services and the Supertram running close by.