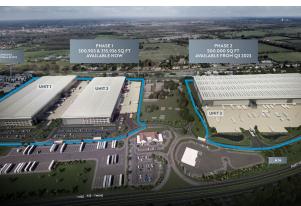

## **Description**

PHASE 1 – two high quality warehouses comprising 300,903 & 255,936 SQ FT - Available for immediate occupation

PHASE 2 - flexible units sizes available up to 500,000 SQ FT