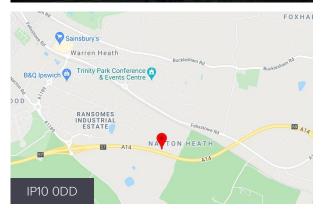

#### Location

Orwell Logistics Park is a new industrial/distribution development located in Felixstowe, Suffolk. Orwell Logistics Park is strategically located on the doorstep of the Port of Felixstowe & the city of Ipswich, 25 miles from the Harwich International, 70 Miles North East of Central London & 55 Miles South East of Cambridge.

The Park prominently fronts the A14, the road connecting Cambridge & the Port of Felixstowe to the UK's 3 key North / South motorways: M1, A1(M) & M6.