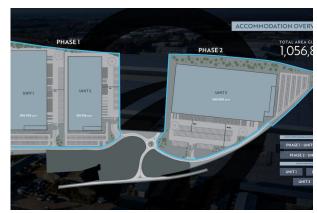

## **Description**

PHASE 1 – two high quality warehouses comprising 300,903 & 255,936 SQ FT - Available for immediate occupation

PHASE 2 - flexible units sizes available up to 500,000 SQ FT