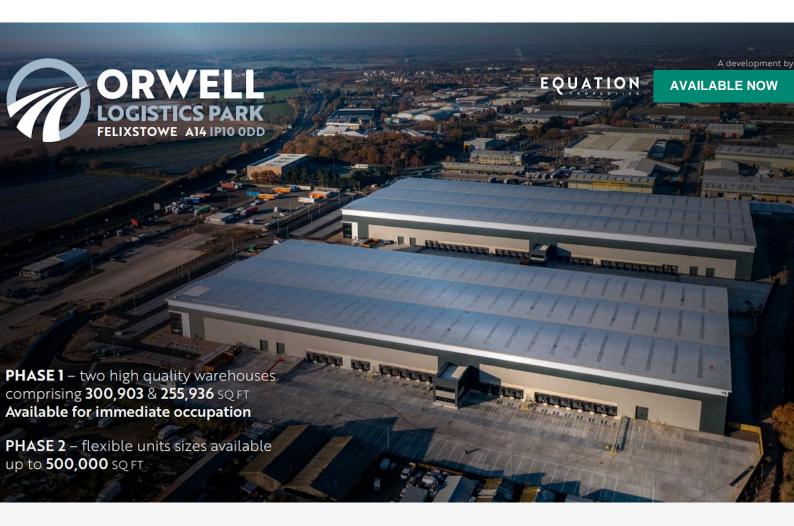

## **Description**

PHASE 1 – two high quality warehouses comprising 300,903 & 255,936 SQ FT - Available for immediate occupation

PHASE 2 - flexible units sizes available up to 500,000 SQ FT