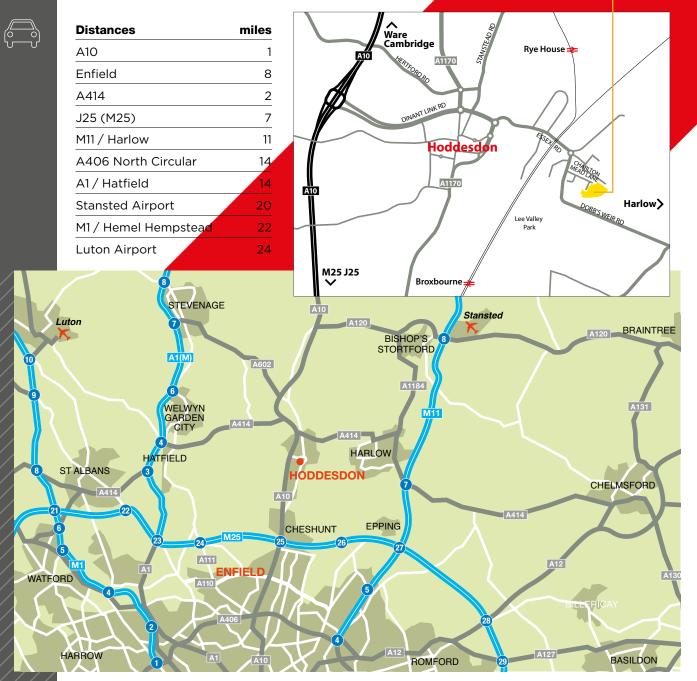

Hoddesdon is a strong south east logistics location, situated just off the A10 London to Cambridge trunk road approximately 7 miles due north of junction 25 of the M25.

Significant occupiers include Sainsbury's, Lansing Linde, Bidvest, Cert Octavian, DX, Marstons, Recall and Cortland.