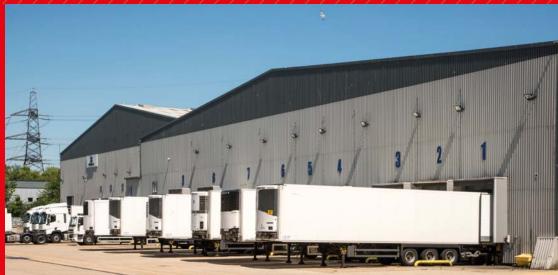

## FEATURES

- CROSSDOCKED FACILITY
- 19 UPGRADED DOCK LEVEL LOADING POSITIONS
- 1 SURFACE LEVEL DOOR
- LOW SITE COVERAGE
- FULLY SECURE FENCED AND GATED SITE
- 360° VEHICULAR CIRCULATION
- RACKING IN SITU

- POTENTIAL 2 ACRE EXPANSION AREA
- REFURBISHMENT WORKS
  COMPLETED (ROOF, LED
  LIGHTING, DOCK POSITIONS)
- GATEHOUSE
- MASSIVE £10M+ ROAD UPGRADE CONNECTING TO DUAL CARRIAGEWAY SYSTEM
  - OFFICE/STAFF/WELFARE AREAS