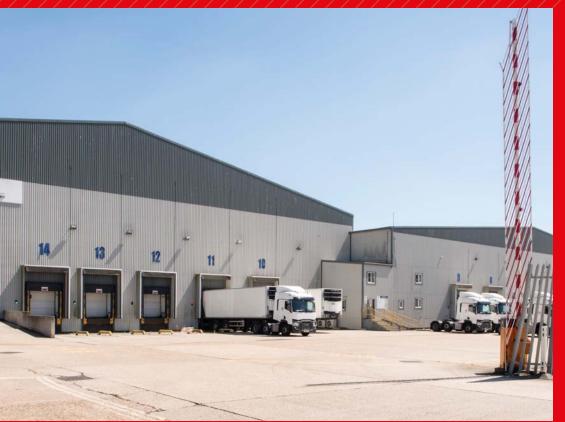

## FEATURES

- CROSSDOCKED FACILITY
- 19 UPGRADED DOCK LEVEL LOADING POSITIONS
- 1 SURFACE LEVEL DOOR
- LOW SITE COVERAGE
- FULLY SECURE FENCED AND GATED SITE
- 360° VEHICULAR CIRCULATION
- RACKING IN SITU

- POTENTIAL 2 ACRE EXPANSION AREA
- REFURBISHMENT WORKS
  COMPLETED (ROOF, LED
  LIGHTING, DOCK POSITIONS)
- GATEHOUSE
- MASSIVE £10M+ ROAD UPGRADE CONNECTING TO DUAL CARRIAGEWAY SYSTEM
  - OFFICE/STAFF/WELFARE AREAS