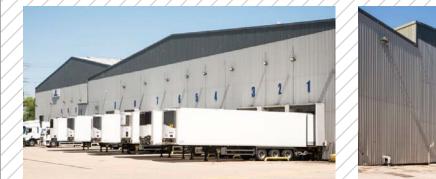

## FEATURES

- CROSSDOCKED FACILITY
- 19 UPGRADED DOCK LEVEL LOADING POSITIONS
- 1 SURFACE LEVEL DOOR
- LOW SITE COVERAGE
- FULLY SECURE FENCED AND GATED SITE
- 360° VEHICULAR CIRCULATION
- RACKING IN SITU