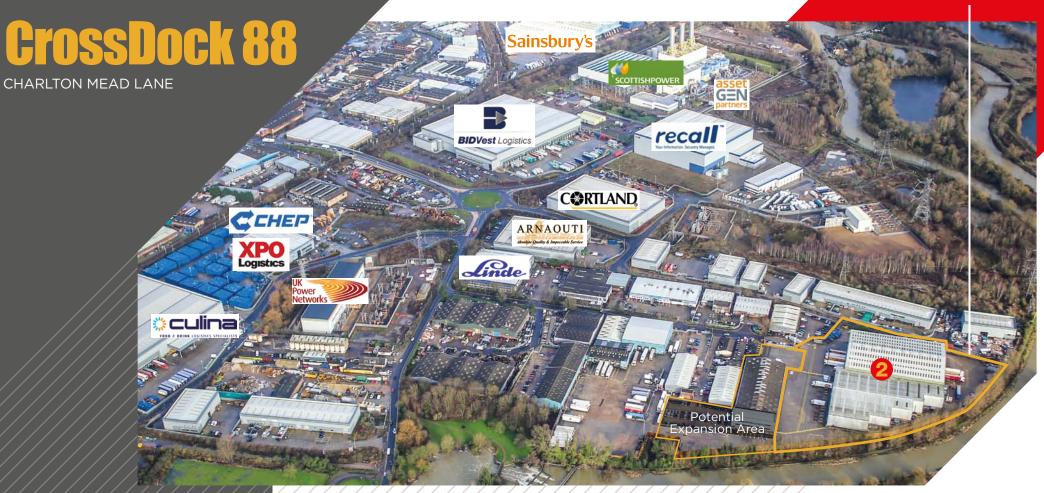

Hoddesdon is a strong south east logistics location, situated just off the A10 London to Cambridge trunk road approximately 7 miles due north of junction 25 of the M25.

Significant occupiers include Sainsbury's, Lansing Linde, Bidvest, Cert Octavian, DX, Marstons, Recall and Cortland.

#### Hoddesdon | EN11 ODJ

**CrossDock 88** 

CHARLTON MEAD LANE