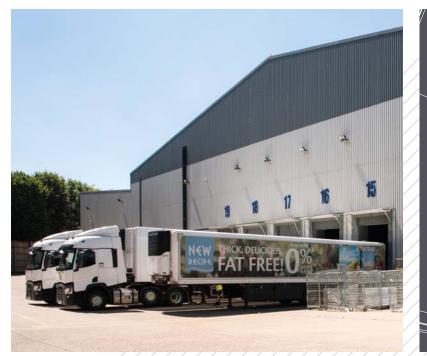

## FEATURES

- CROSSDOCKED FACILITY
- 19 UPGRADED DOCK LEVEL LOADING POSITIONS
- 1 SURFACE LEVEL DOOR
- LOW SITE COVERAGE
- FULLY SECURE FENCED AND GATED SITE
- 360° VEHICULAR CIRCULATION
- RACKING IN SITU

- POTENTIAL 2 ACRE EXPANSION AREA
- REFURBISHMENT WORKS
  COMPLETED (ROOF, LED
  LIGHTING, DOCK POSITIONS)
- GATEHOUSE
- MASSIVE £10M+ ROAD UPGRADE CONNECTING TO DUAL CARRIAGEWAY SYSTEM
  - OFFICE/STAFF/WELFARE AREAS