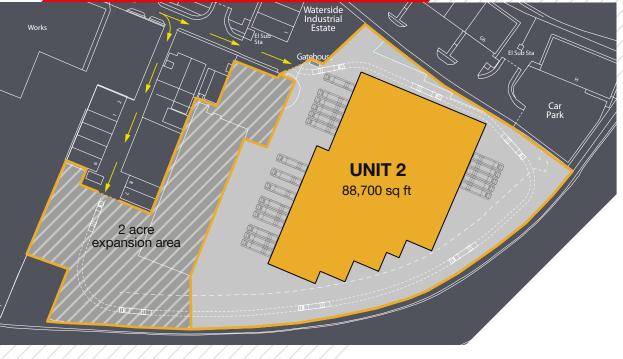

## FEATURES

- CROSSDOCKED FACILITY
- 19 UPGRADED DOCK LEVEL LOADING POSITIONS
- 1 SURFACE LEVEL DOOR
- LOW SITE COVERAGE
- FULLY SECURE FENCED AND GATED SITE
- 360° VEHICULAR CIRCULATION
- RACKING IN SITU

- POTENTIAL 2 ACRE EXPANSION AREA
- REFURBISHMENT WORKS
  COMPLETED (ROOF, LED
  LIGHTING, DOCK POSITIONS)
- GATEHOUSE
- MASSIVE £10M+ ROAD UPGRADE CONNECTING TO DUAL CARRIAGEWAY SYSTEM
  - OFFICE/STAFF/WELFARE AREAS

### THE SITE

| UNIT 2    | SQ FT  | SQ M  |
|-----------|--------|-------|
| Warehouse | 79,940 | 7,426 |
| Offices   | 8,760  | 814   |
| Total     | 88,700 | 8,240 |

All dimensions and floor areas are approximate.