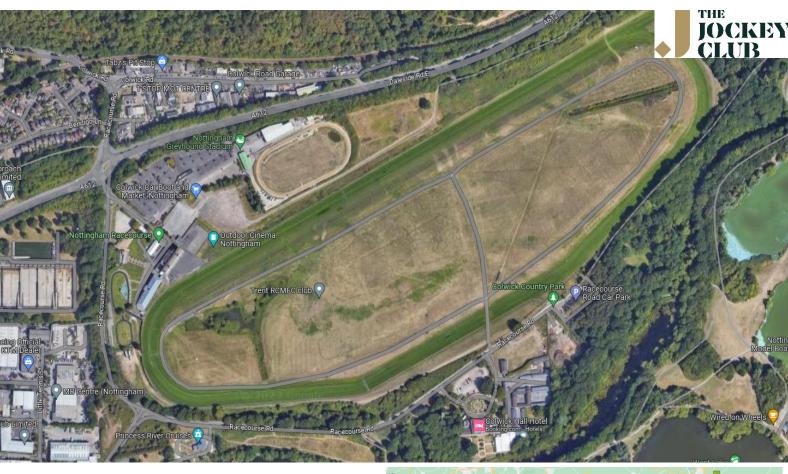

## LAND AT NOTTINGHAM RACECOURSE TO LET

## **DESCRIPTION**

The sites offer a range of open storage opportunities including automotive vehicle and bulk storage. The sites can be used for events space as well as other commercial uses subject to planning.

## **LOCATION**

Nottingham is a city located in Nottinghamshire. It has very good transport links being 10.5 miles from the A1 connecting straight to London in the south and Leeds in the north.

Nottingham also provides regular railway links into Central London, Liverpool, Leeds, Birmingham and Cardiff with the railway station being 2.5 miles from the racecourse.