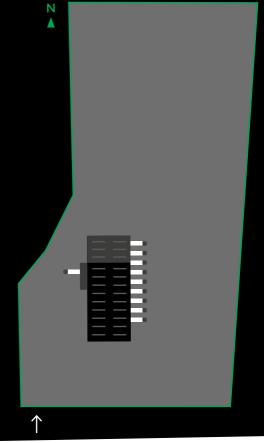

## **SPECIFICATION**

This 5.66 acre site has recently been used as a commercial vehicle servicing dept, and would suit continued use on a B2/B8 basis. There are workshop units of steel portal frame construction with associated office and welfare accommodation on site. Combined, the units benefit from 10 full height roller shutter doors, concrete floor with three inspection pits and a rolling road. An internal wall separates the main unit from the second workshop with a further rolling road, inspection pit and roller shutter doors front and rear. All mains services are available to the site.

# INDUSTRIAL UNIT & OPEN STORAGE LAND

TO LET 16,227 SQ FT ON 5.66 ACRES

16,227 sq ft (1,507 sq m)

5.66 Acres (2.29 hectares)

Securely fenced site

Prime Oldbury industrial location

10 full height roller shutter doors