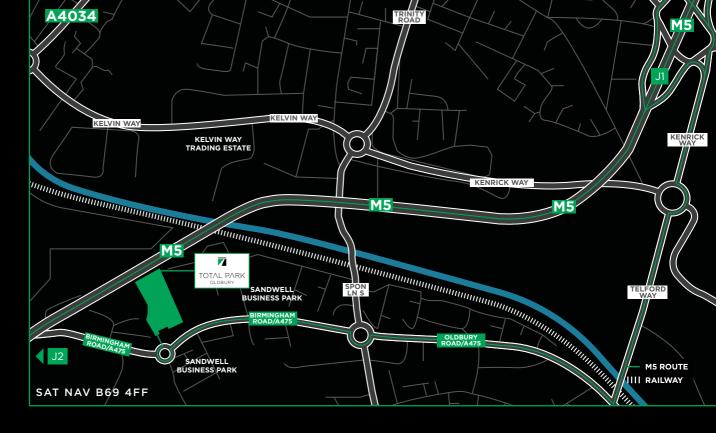

### LOCATION

The property is located 5 miles to the west of Birmingham. Situated off the Birmingham Road (A457) adjacent to Sandwell Business Park and the M5 motorway, the site is highly visible when travelling either north or southbound. Access is direct from Birmingham Road, providing fast access to the M5 with both J1 and J2 within 2 miles.

## TOTAL PARK OLDBURY

BIRMINGHAM ROAD, OLDBURY SAT NAV B69 4FF