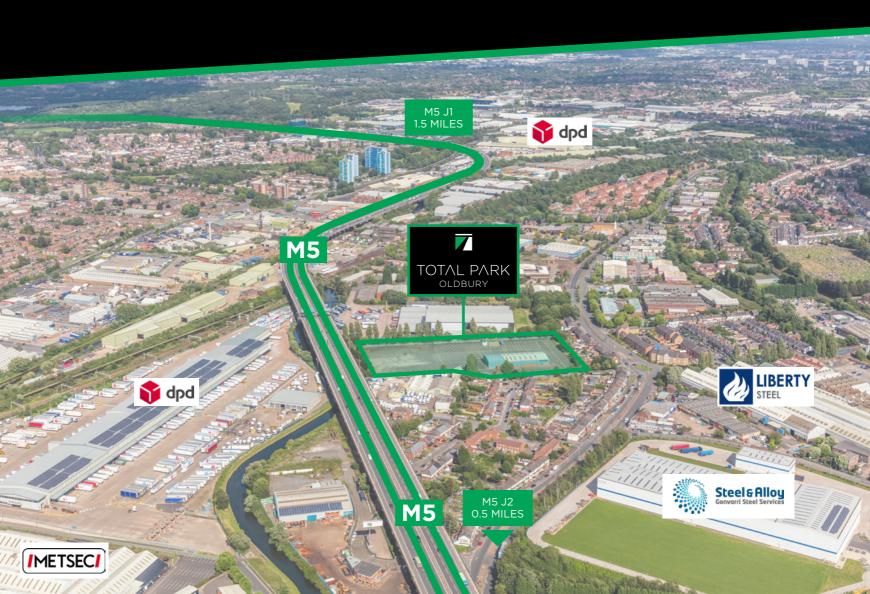

### LOCATION

The property is located 5 miles to the west of Birmingham. Situated off the Birmingham Road (A457) adjacent to Sandwell Business Park and the M5 motorway, the site is highly visible when travelling either north or southbound. Access is direct from Birmingham Road, providing fast access to the M5 with both J1 and J2 within 2 miles.

Fast access to the M5

4.75m eaves height

B2/B8 use