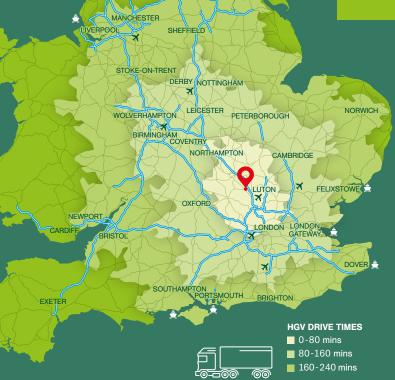

EMPLOYED IN TRANSPORT, MANUFACTURING AND COMMUNICATION

Source: Central Beds Council. Central Bedfordshire (2021 Census

| LOCATION       | MILES |
|----------------|-------|
| M1 J11A        | 3.1   |
| M1 J11         | 4.5   |
| M25 J21        | 15    |
| A1             | 23    |
| Central London | 36    |
| M1/M6 junction | 50    |
| Birmingham     | 81    |
| Leeds          | 159   |
| Manchester     | 164   |

#### AIRPORT DISTANCES

| LOCATION         | MILES |
|------------------|-------|
| Luton Airport    | 11.5  |
| Heathrow Airport | 37    |
| Stansted Airport | 56    |
| Gatwick Airport  | 74    |

#### PORT DISTANCES

| LOCATION       | MILES |
|----------------|-------|
| London Gateway | 65    |
| Southampton    | 99    |
| Felixstowe     | 113   |
| Dover          | 120   |