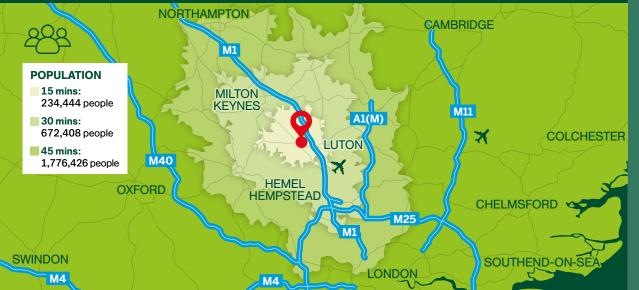

### **Demographics & Drivetimes**

WORKING AGE

 POPULATION
 POPULATION

 294,251
 174,700 (59%)

OXW277 forms part of the Houghton Regis North expansion area which when finished will have delivered 7,000 new homes all on its doorstep, with most currently under construction or now complete.

EMPLOYED IN TRANSPORT, MANUFACTURING AND COMMUNICATION

Source: Central Beds Council. Central Bedfordshire (2021 Census

| LOCATION       | MILES |
|----------------|-------|
| M1 J11A        | 3.1   |
| M1 J11         | 4.5   |
| M25 J21        | 15    |
| A1             | 23    |
| Central London | 36    |
| M1/M6 junction | 50    |
| Birmingham     | 81    |
| Leeds          | 159   |
| Manchester     | 164   |