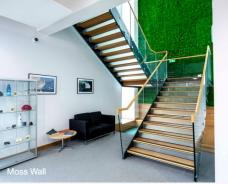

### Wellness facilities

A landscaped "Well Plaza" which features aquatic marginal planting

Reindeer moss walls in the reception area improving air quality & absorbing noise

charging benches

Solar powered device