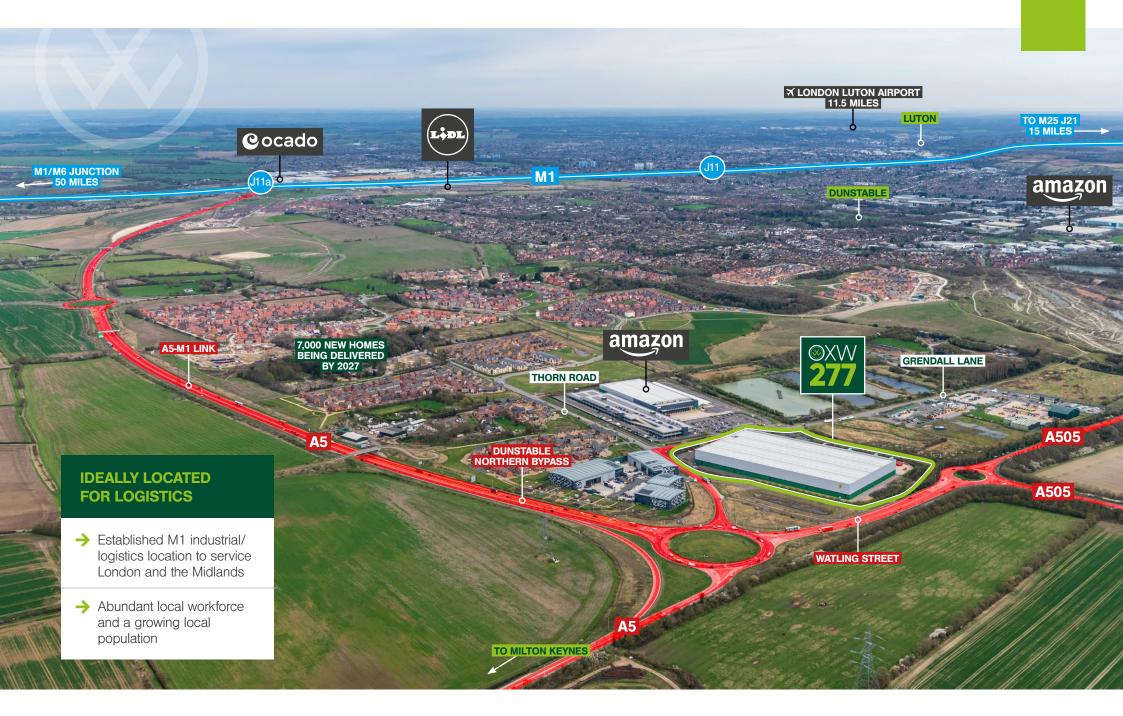

### **Demographics & Drivetimes**

WORKING AGE

 POPULATION
 POPULATION

 294,251
 174,700 (59%)

OXW277 forms part of the Houghton Regis North expansion area which when finished will have delivered 7,000 new homes all on its doorstep, with most currently under construction or now complete.

EMPLOYED IN TRANSPORT, MANUFACTURING AND COMMUNICATION

Source: Central Beds Council. Central Bedfordshire (2021 Census

| LOCATION       | MILES |
|----------------|-------|
| M1 J11A        | 3.1   |
| M1 J11         | 4.5   |
| M25 J21        | 15    |
| A1             | 23    |
| Central London | 36    |
| M1/M6 junction | 50    |
| Birmingham     | 81    |
| Leeds          | 159   |
| Manchester     | 164   |

#### AIRPORT DISTANCES

| LOCATION         | MILES |
|------------------|-------|
| Luton Airport    | 11.5  |
| Heathrow Airport | 37    |
| Stansted Airport | 56    |
| Gatwick Airport  | 74    |

#### PORT DISTANCES

| LOCATION       | MILES |
|----------------|-------|
| London Gateway | 65    |
| Southampton    | 99    |
| Felixstowe     | 113   |
| Dover          | 120   |