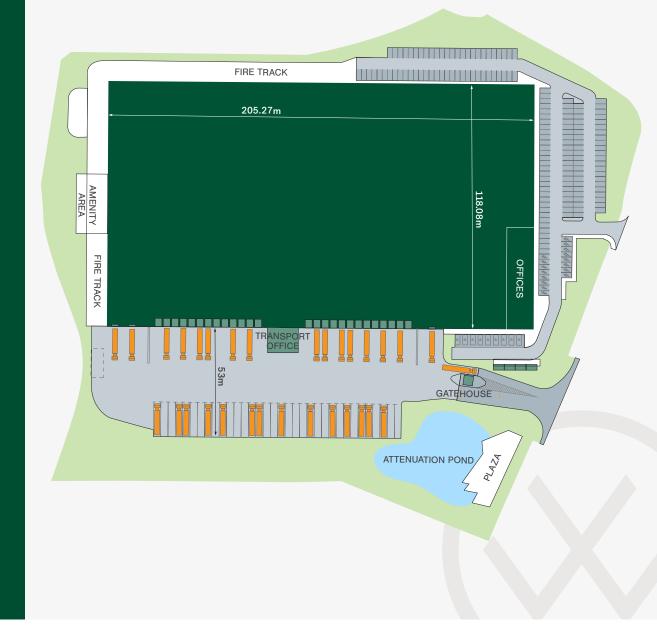

### Accommodation

| Description                  | Sub total<br>(sq m) | Sub total<br>(sq ft) |
|------------------------------|---------------------|----------------------|
| Warehouse, Welfare & Amenity | 24,238              | 260,907              |
| First Floor Offices          | 606                 | 6,525                |
| Second Floor Plant Deck      | 606                 | 6,525                |
| Transport Offices            | 318                 | 3,434                |
| Gatehouse                    | 22                  | 237                  |
| Total Gross External Area    | 25,790              | 277,628              |

15m clear internal height

3 level access doors

40 Cycle spaces

FM2 level

1MVA

(potential

to increase)

Consent for unrestricted 24/7 use 180 car 34 parking spaces HGV parking spaces

53m

yard depth

26

dock doors

16 EV 13.6 acre (5.5ha) charging spaces site area