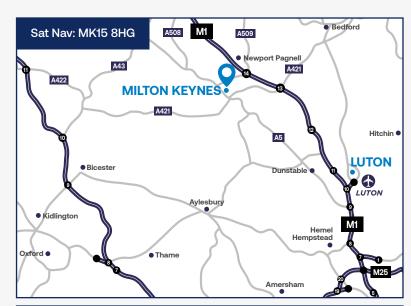

### Location

Tongwell 130 is situated in Tongwell, one of the premier employment areas in Milton Keynes. M1 Junction 14 (2.5 miles away), Milton Keynes City Centre (3 miles away) and Milton Keynes Train Station (4 miles) are all within easy reach. Neighbouring occupiers include Ocado, Scania, Mercedes Benz and Makita Tools.

#### **Drive Times**

M1 Junction 14

1.9 miles - 6 mins

Milton Keynes Central Station

3.6 miles - 8 mins

**Town Centre** 

2.9 miles - 7 mins

M1 Junction 13

7 miles - 12 mins

M25 Junction 21

30 miles - 35 mins