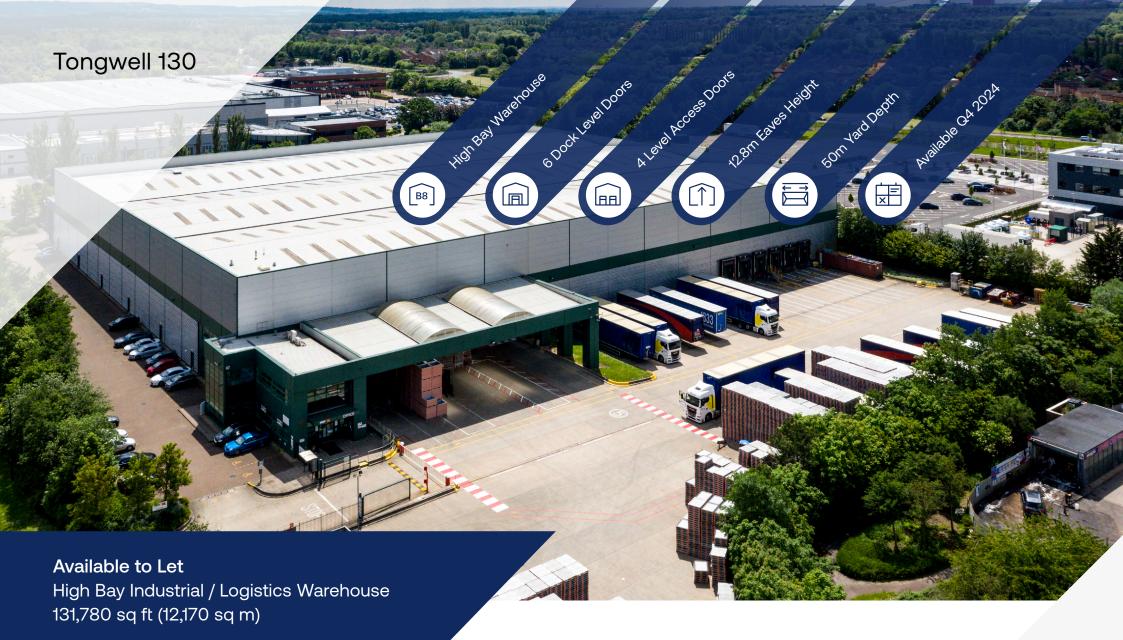

The property totals 131,780 sq ft including 11,056 sq ft of offices within a north and south block. The property benefits from 12.8m eaves height, 6 dock level loading doors, 4 level access loading doors and a 50m

deep enclosed yard. Externally the unit benefits from a secure yard extending to 50 metres, with a direct separate access point via Maryland Road. There is ample car parking providing a front staff parking entrance via Delaware Drive.