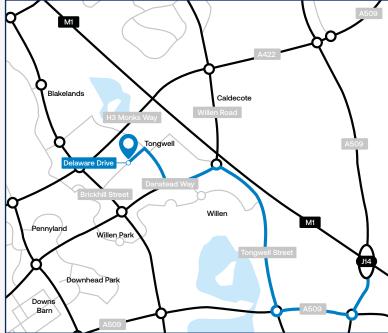

### Location

Tongwell 130 is situated in Tongwell, one of the premier employment areas in Milton Keynes. M1 Junction 14 (2.5 miles away), Milton Keynes City Centre (3 miles away) and Milton Keynes Train Station (4 miles) are all within easy reach. Neighbouring occupiers include Ocado, Scania, Mercedes Benz and Makita Tools.

#### **Drive Times**

M1 Junction 14

1.9 miles - 6 mins

Milton Keynes Central Station

3.6 miles - 8 mins

**Town Centre** 

2.9 miles - 7 mins

M1 Junction 13

7 miles - 12 mins

M25 Junction 21

30 miles - 35 mins