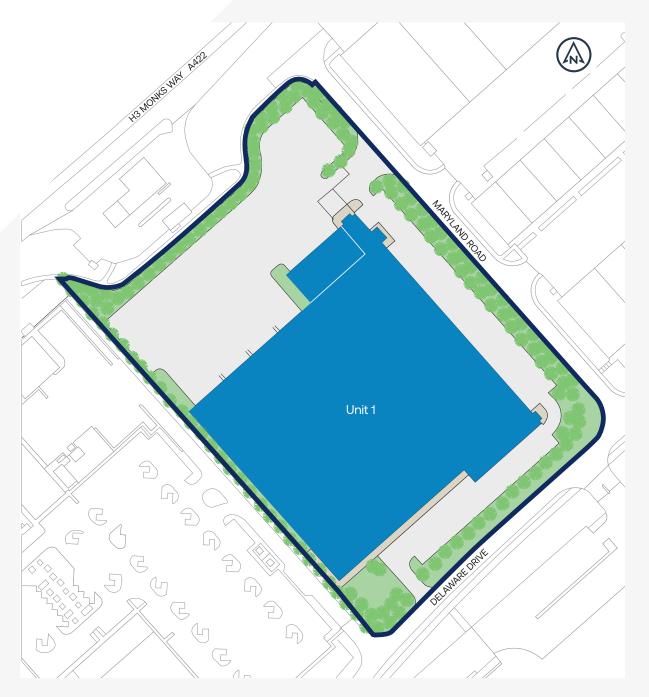

## Site Plan

deep enclosed yard. Externally the unit benefits from a secure yard extending to 50 metres, with a direct separate access point via Maryland Road. There is ample car parking providing a front staff parking entrance via Delaware Drive.