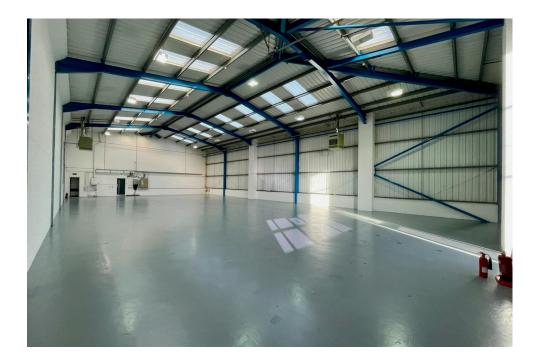

# Description

A semi detached brick built unit with two storey offices, dedicated car parking and a separate loading area. The unit benefits from three phase power, mains gas and 5.65m clear internal height. The unit has been redecorated by the outgoing occupier and the landlord is proposing to undertake additional modernisation works.

# Accommodation

The accommodation comprises the following areas:

| Name                          | sq ft | sq m   | Availability |
|-------------------------------|-------|--------|--------------|
| Ground - Warehouse and Office | 6,041 | 561.23 | Available    |
| 1st - Office                  | 943   | 87.61  | Available    |
| Total                         | 6,984 | 648.84 |              |