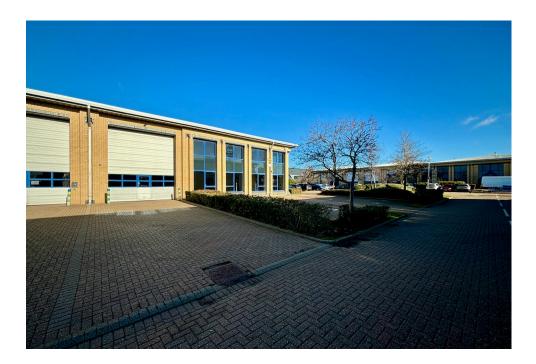

# Description

A semi detached brick built unit with two storey offices, dedicated car parking and a separate loading area. The unit benefits from three phase power, mains gas and 5.65m clear internal height. The unit has been redecorated by the outgoing occupier and the landlord is proposing to undertake additional modernisation works.

# Location

Caxton Park is a modern development within the Elm Farm Industrial Estate on the eastern edge of Bedford. The A4280 links Elm Farm to the A421 Bedford Southern Bypass (M1 J13 - A1 Black Cat Roundabout) and to Bedford town centre. The surround area is a mixture of industrial and warehousing with a good level of amenity nearby, including Waitrose, Starbucks, McDonalds and Lidl. Bedford is served by a train service to London St Pancras.