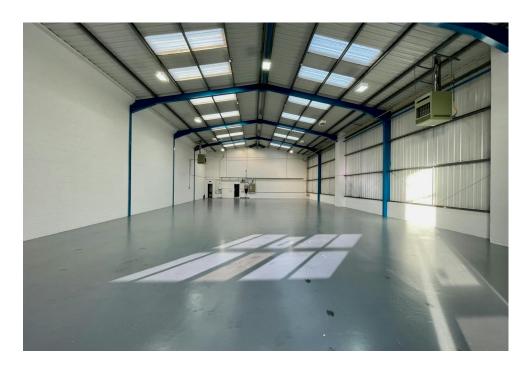

# Description

A semi detached brick built unit with two storey offices, dedicated car parking and a separate loading area. The unit benefits from three phase power, mains gas and 5.65m clear internal height. The unit has been redecorated by the outgoing occupier and the landlord is proposing to undertake additional modernisation works.