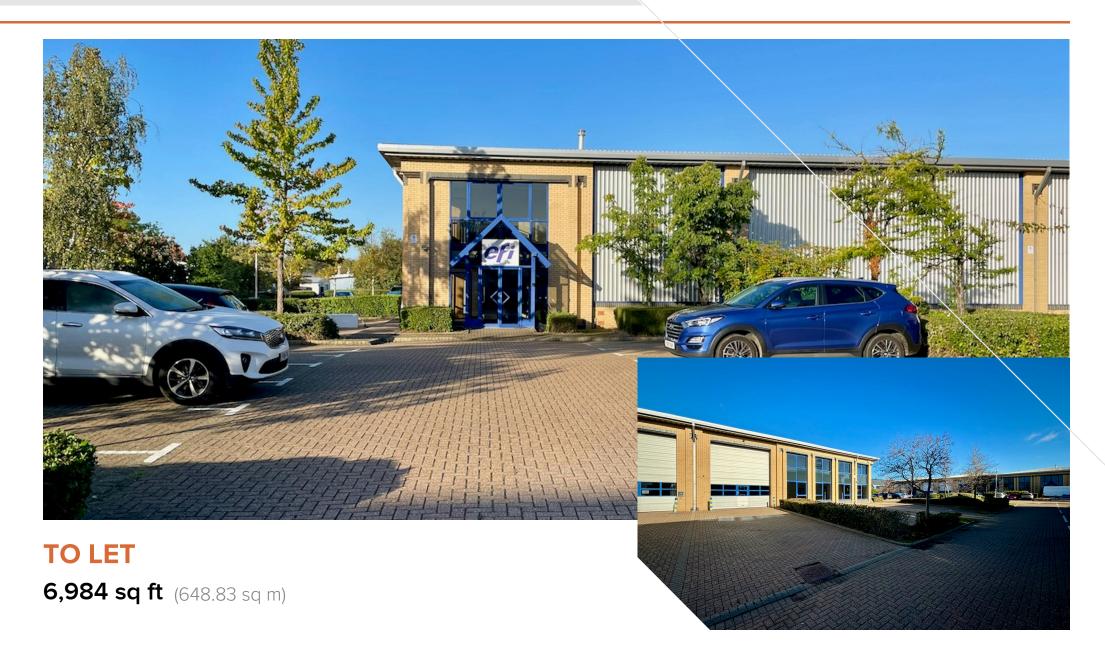

# **4 Caxton Park**

Caxton Road, Bedford, MK41 0TY

- Undergoing refurbishment -Available June 2024
- 5.65m clear internal height
- Two storey offices
- One new up and over loading door
- LED Lighting throughout
- Good car parking
- Three phase power (120kVA) and capped mains gas
- Targeting EPC B

# Description

A semi detached brick built unit with two storey offices, dedicated car parking and a separate loading area. The unit benefits from three phase power, mains gas and 5.65m clear internal height. The unit has been redecorated by the outgoing occupier and the landlord is proposing to undertake additional modernisation works.

# Accommodation

The accommodation comprises the following areas:

| Name                          | sq ft | sq m   | Availability |
|-------------------------------|-------|--------|--------------|
| Ground - Warehouse and Office | 6,041 | 561.23 | Available    |
| 1st - Office                  | 943   | 87.61  | Available    |
| Total                         | 6,984 | 648.84 |              |