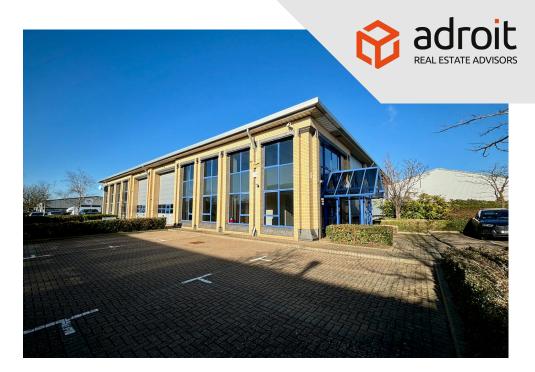

# Description

A semi detached brick built unit with two storey offices, dedicated car parking and a separate loading area. The unit benefits from three phase power, mains gas and 5.65m clear internal height. The unit has been redecorated by the outgoing occupier and the landlord is proposing to undertake additional modernisation works.