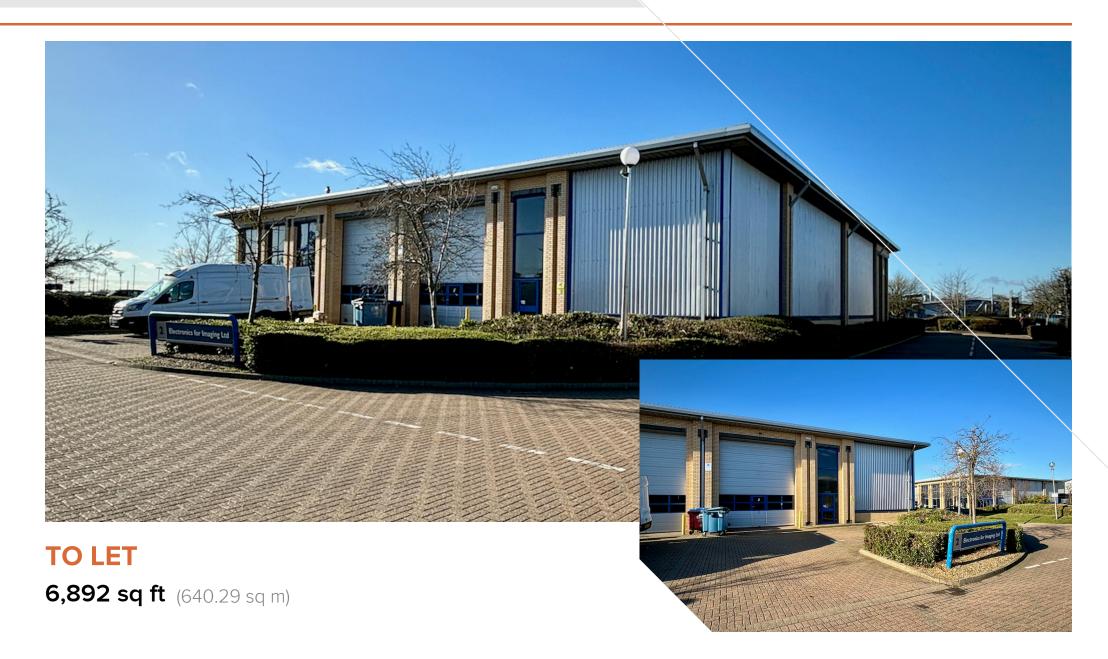

# 2 Caxton Park

Caxton Road, Bedford, MK41 OTY

## **Description**

A semi detached brick built unit with two storey offices, dedicated car parking and a separate loading area. The unit benefits from three phase power, mains gas and 5.65m clear internal height. The unit has been redecorated by the outgoing occupier and the landlord is proposing to undertake additional modernisation works.

#### **Accommodation**

The accommodation comprises the following areas:

| Total                  | 6,892 | 640.28 |
|------------------------|-------|--------|
| 1st - GF & 1st Offices | 1,896 | 176.14 |
| Ground - Warehouse     | 4,996 | 464.14 |
| Name                   | sq ft | sq m   |