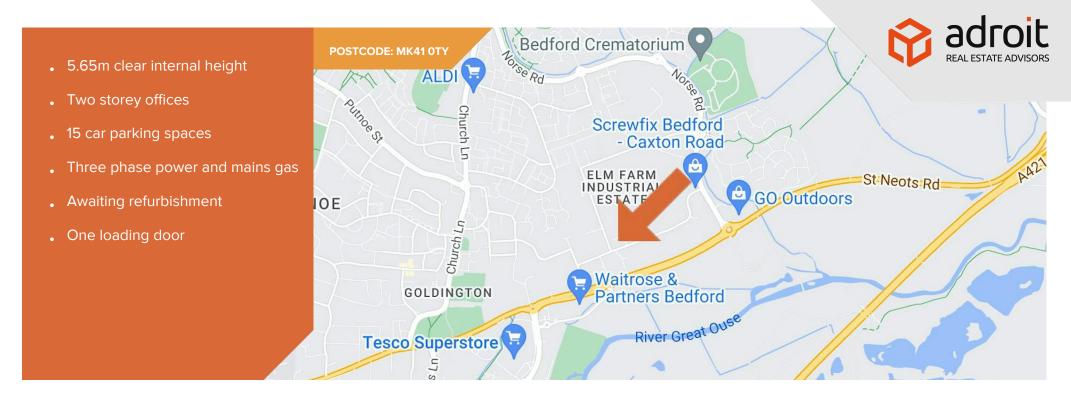

## Location

Caxton Park is a modern development within the Elm Farm Industrial Estate on the eastern edge of Bedford. The A4280 links Elm Farm to the A421 Bedford Southern Bypass (M1 J13 - A1 Black Cat Roundabout) and to Bedford town centre. The surround area is a mixture of industrial and warehousing with a good level of amenity nearby, including Waitrose, Starbucks, McDonalds and Lidl. Bedford is served by a train service to London St Pancras.