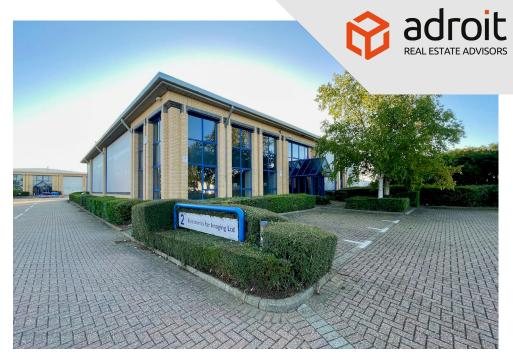

## **Description**

A semi detached brick built unit with two storey offices, dedicated car parking and a separate loading area. The unit benefits from three phase power, mains gas and 5.65m clear internal height. The unit has been redecorated by the outgoing occupier and the landlord is proposing to undertake additional modernisation works.