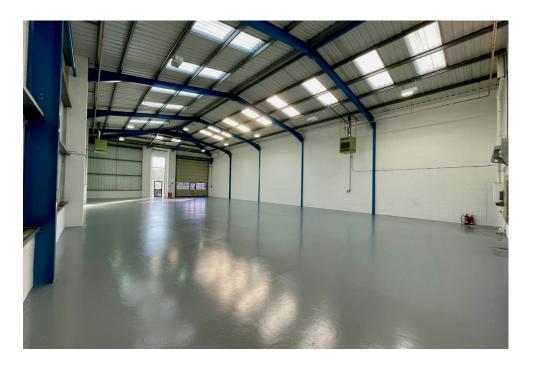

## **Description**

A semi detached brick built unit with two storey offices, dedicated car parking and a separate loading area. The unit benefits from three phase power, mains gas and 5.65m clear internal height. The unit has been redecorated by the outgoing occupier and the landlord is proposing to undertake additional modernisation works.