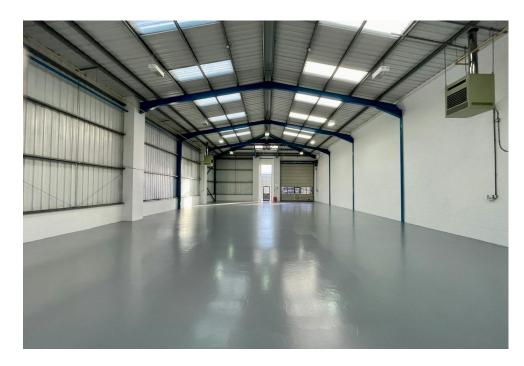

## **Description**

A semi detached brick built unit with two storey offices, dedicated car parking and a separate loading area. The unit benefits from three phase power, mains gas and 5.65m clear internal height. The unit has been redecorated by the outgoing occupier and the landlord is proposing to undertake additional modernisation works.