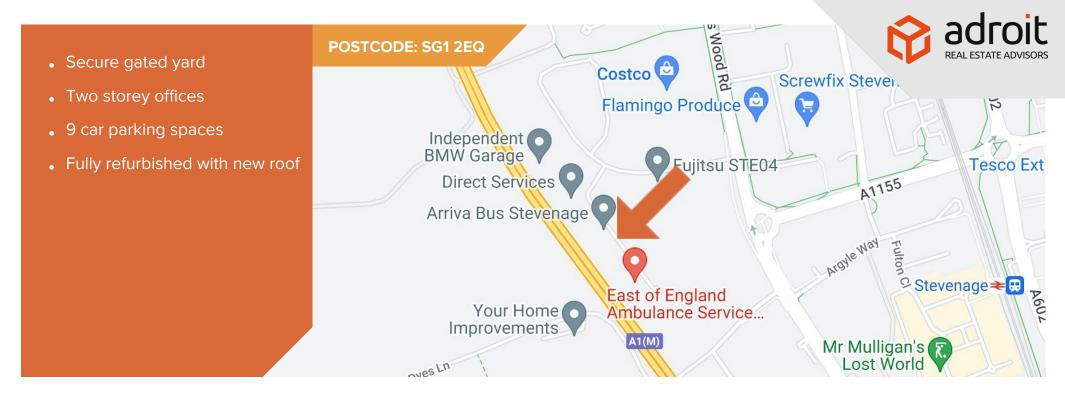

#### Location

The property is situated on the Motorway Industrial Estate, Babbage Road to the west of Stevenage Town Centre and within the established Gunnels Wood Road industrial area. Motorway Industrial Estate is located equidistance between Junctions 7 & 8 of the A1(M) and 15 miles north of the M25 (J23) Stevenage is situated approximately 30 miles north of London, 9 miles north of Welwyn Garden City and 15 miles east of Luton. The town benefits from a mainline station providing direct links to London Kings Cross in approximately 20 minutes