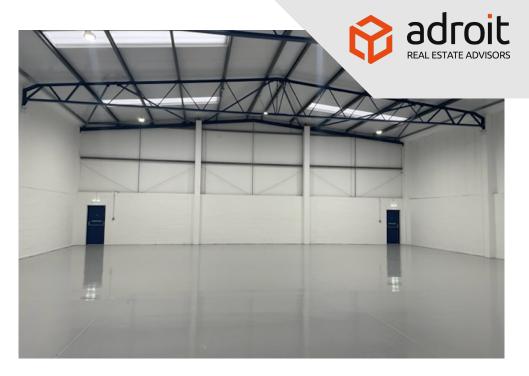

## **Description**

The property comprises an end of terrace industrial / warehouse unit of steel truss frame construction with brick and steel clad elevations. The unit has 6m eaves height, a roller shutter loading door to the front elevation and includes two storey offices with WCs provided on both floors. There is a secure loading yard to the front and 9 marked car parking spaces. The unit is fully refurbished providing new offices and a new roof.

## **Specification**

Fully Refurbished