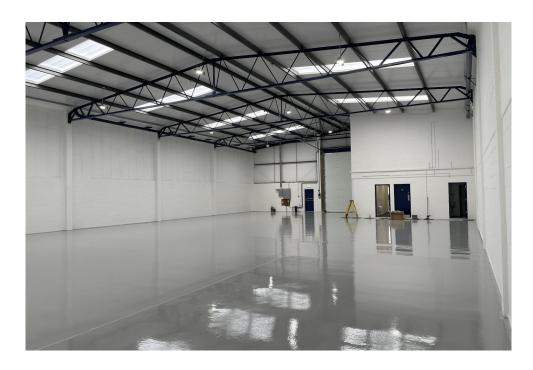

## **Description**

The property comprises an end of terrace industrial / warehouse unit of steel truss frame construction with brick and steel clad elevations. The unit has 6m eaves height, a roller shutter loading door to the front elevation and includes two storey offices with WCs provided on both floors. There is a secure loading yard to the front and 9 marked car parking spaces. The unit is fully refurbished providing new offices and a new roof.

## **Specification**

Fully Refurbished