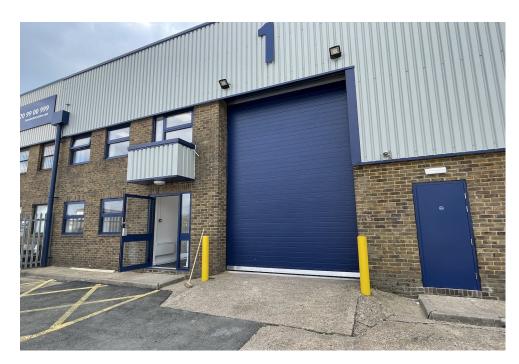

## **Description**

The property comprises an end of terrace industrial / warehouse unit of steel truss frame construction with brick and steel clad elevations. The unit has 6m eaves height, a roller shutter loading door to the front elevation and includes two storey offices with WCs provided on both floors. There is a secure loading yard to the front and 9 marked car parking spaces. The unit is fully refurbished providing new offices and a new roof.

#### Location

The property is situated on the Motorway Industrial Estate, Babbage Road to the west of Stevenage Town Centre and within the established Gunnels Wood Road industrial area. Motorway Industrial Estate is located equidistance between Junctions 7 & 8 of the A1(M) and 15 miles north of the M25 (J23) Stevenage is situated approximately 30 miles north of London, 9 miles north of Welwyn Garden City and 15 miles east of Luton. The town benefits from a mainline station providing direct links to London Kings Cross in approximately 20 minutes