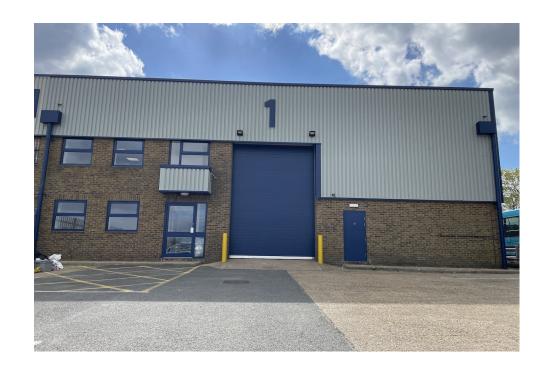

## **Description**

The property comprises an end of terrace industrial / warehouse unit of steel truss frame construction with brick and steel clad elevations. The unit has 6m eaves height, a roller shutter loading door to the front elevation and includes two storey offices with WCs provided on both floors. There is a secure loading yard to the front and 9 marked car parking spaces. The unit is fully refurbished providing new offices and a new roof.