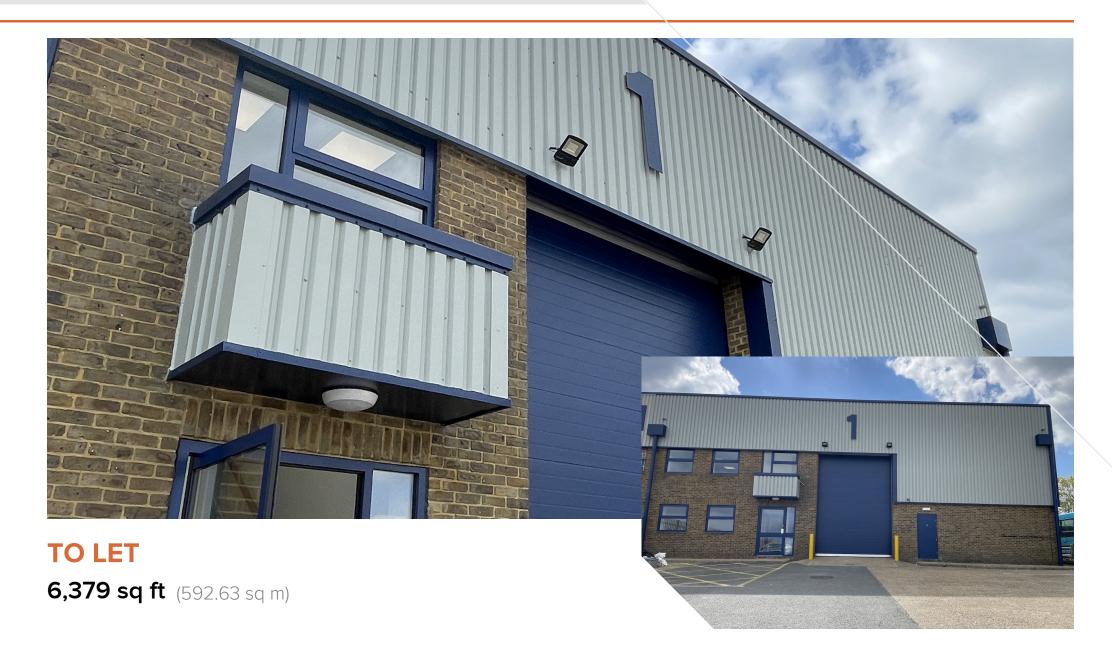

# **Unit 1, Motorway Ind Estate**

Stevenage, SG1 2EQ

## **Description**

The property comprises an end of terrace industrial / warehouse unit of steel truss frame construction with brick and steel clad elevations. The unit has 6m eaves height, a roller shutter loading door to the front elevation and includes two storey offices with WCs provided on both floors. There is a secure loading yard to the front and 9 marked car parking spaces. The unit is fully refurbished providing new offices and a new roof.

# Accommodation

The accommodation comprises the following areas:

| Total                 | 6,379 | 592.63 |
|-----------------------|-------|--------|
| Office                | 435   | 40.41  |
| Warehouse & Ancillary | 5,944 | 552.22 |
| Description           | sq ft | sq m   |