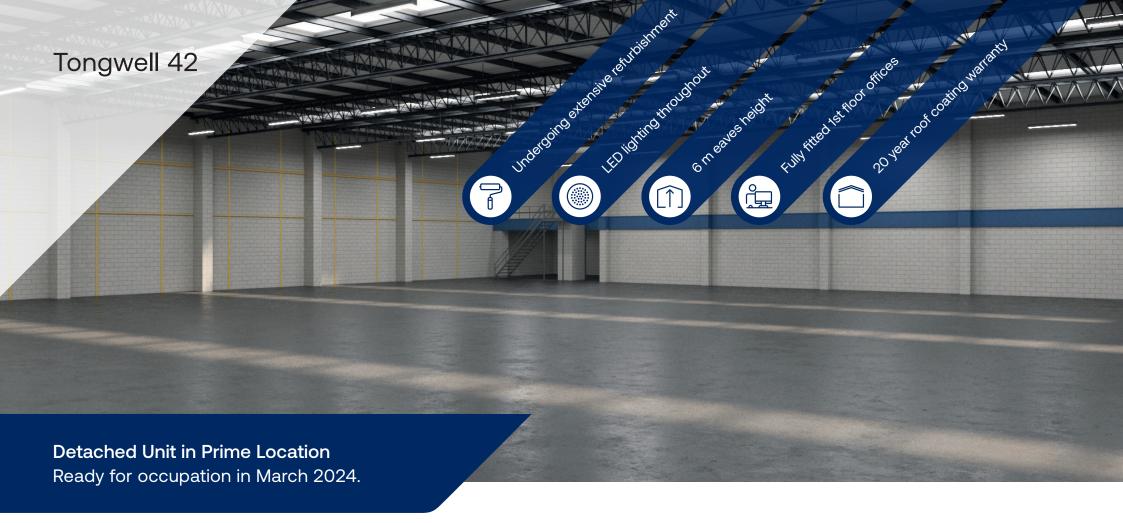

The unit is undergoing extensive refurbishment including full redecoration, new roof-mounted PV solar panel array, EV charging points, external cladding & roofing works, new loading and fire doors, air-conditioning to the 1st floor office area and LED lighting throughout.

EV charging points

Three-phase electricity

New air-conditioning to offices

New PV Solar Panel

69 car parking spaces

3 ground level loading doors