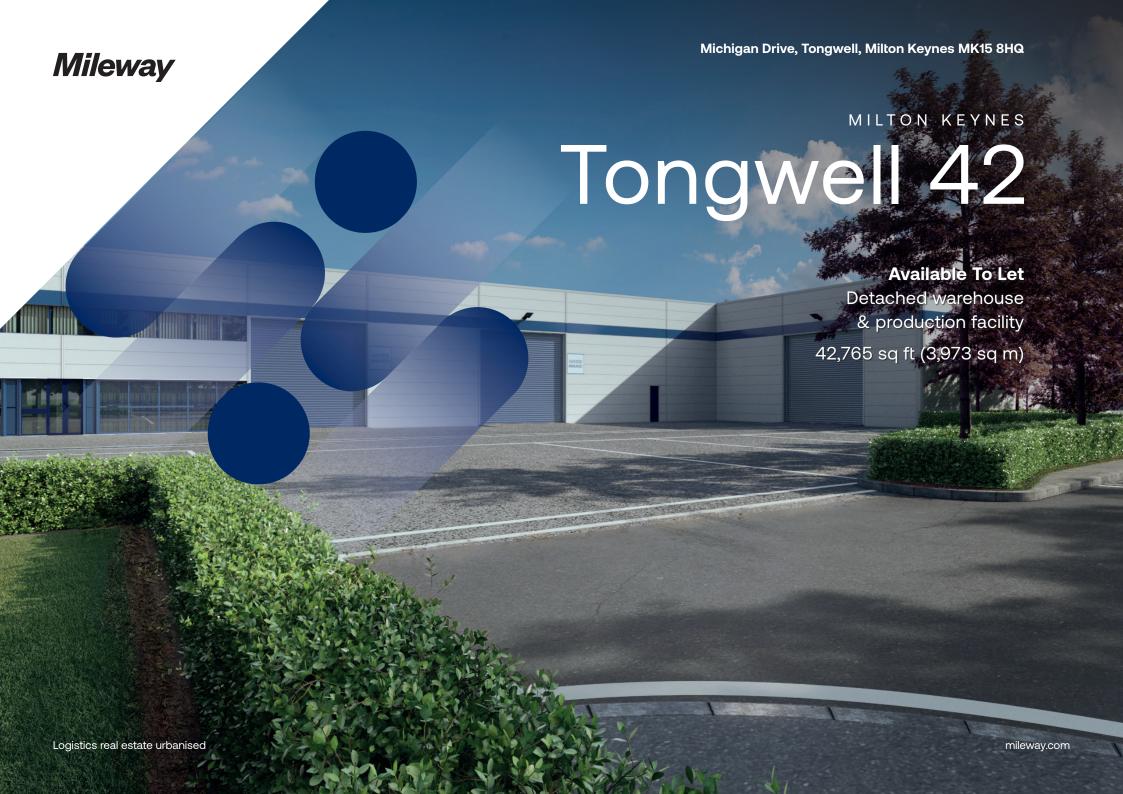

Tongwell 42 is a detached headquarters warehouse/production building of steel frame construction with reinforced concrete floor slab, situated on a plot of approximately 2 acres in the prime industrial estate location of Tongwell in Milton Keynes.

The elevations are finished in insulated steel colour-coated cladding with 2 storey office accommodation to the front elevation. In addition, there is further 2 storey office/amenity block overlooking the service yard. There are 3 ground level loading doors and 69 car parking spaces.