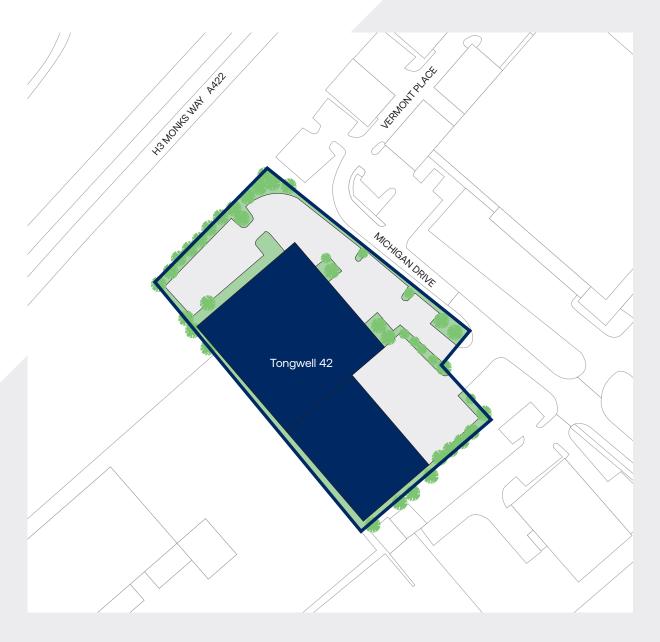

prime industrial estate location of Tongwell in Milton Keynes.

The elevations are finished in insulated steel colour-coated cladding with 2 storey office accommodation to the front elevation. In addition, there is further 2 storey office/amenity block overlooking the service yard. There are 3 ground level loading doors and 69 car parking spaces.

The unit is undergoing extensive refurbishment including full redecoration, new roof-mounted PV solar panel array, EV charging points, external cladding & roofing works, new loading and fire doors, air-conditioning to the 1st floor office area and LED lighting throughout.



EV charging points



Three-phase electricity



New air-conditioning to offices



New PV Solar Panel



69 car parking spaces



3 ground level loading doors

# Site Plan



## Accommodation

| Unit                                | sq ft  | sq m  |
|-------------------------------------|--------|-------|
| Warehouse/<br>Production area       | 38,761 | 3,601 |
| 1st Floor office/<br>ancillary area | 4,004  | 372   |
| Total                               | 42,765 | 3,973 |





### **Terms**

The property is available to let by means of a new full repairing and insuring lease granted upon terms to be agreed.

### **Legal Costs**

All parties will be responsible for their own legal costs incurred in the transaction.

### **EPC**

A new EPC will be commissioned upon completion of the refurbishment. The specification of the works will be targeted to achieve a minimum Grade B rating

### VAT

Will be payable where applicable.

### Location

Tongwell 42 is situate