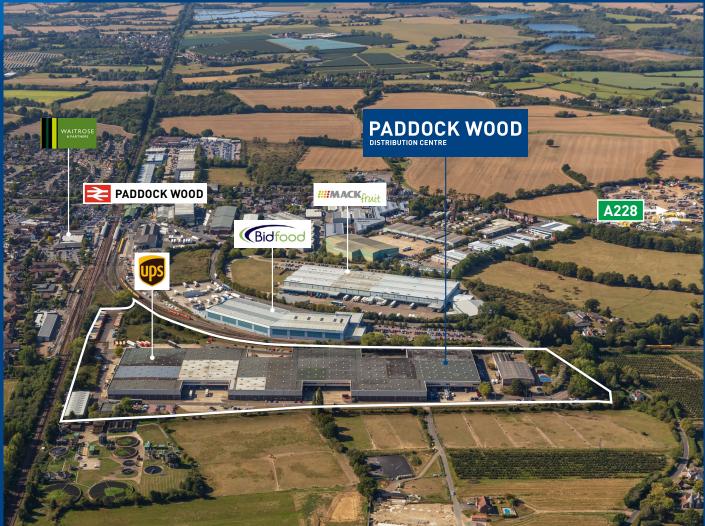

## PADDOCK WOOD

An approximate journey time of just 50 minutes to Central London (London Charing Cross).

Paddock Wood Distribution Centre is situated on the east side of Maidstone Road, just off the A228 which leads to the M20/ M26. Paddock Wood railway station is a short distance away, with a journey time of approximately 50 minutes to Central London. Other occupiers in the area include Fowler Welch, Warburtons, Ann Summers, Mack Fruit, Gabriel Chemi UK Ltd, Restore and Bidfood. The estate offers modern industrial units of steel portal frame construction ranging in size from 2,190 -17,053 sq ft, all units benefit from allocated parking to the front as well as shared parking throughout the estate.