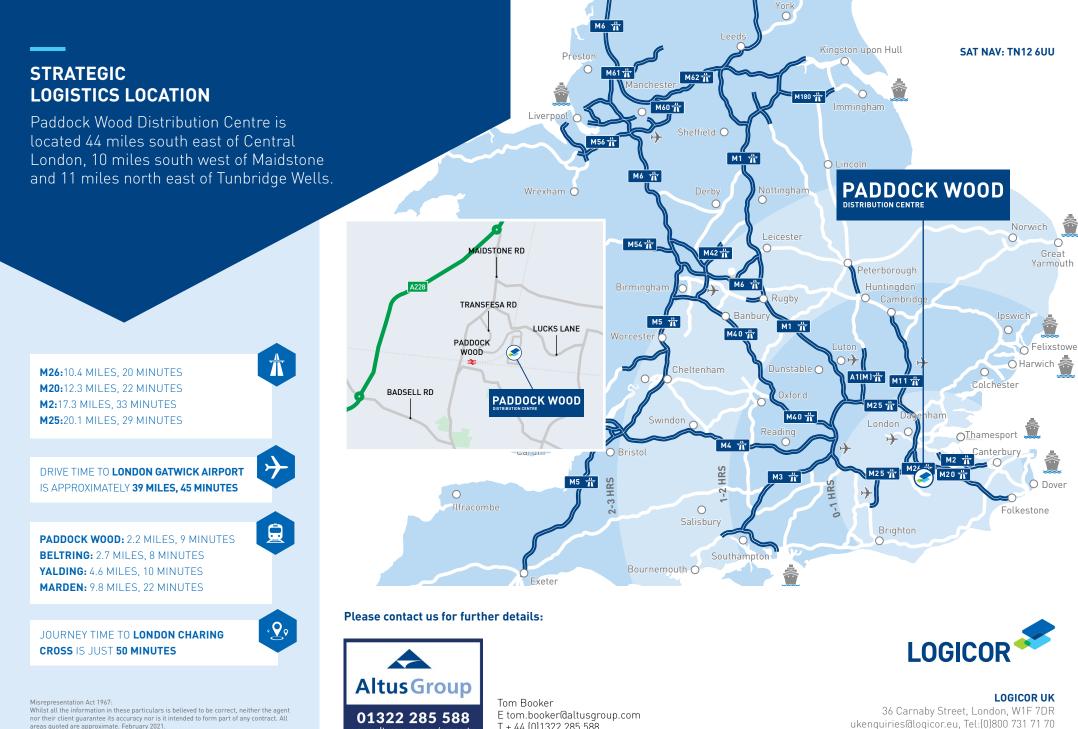

## PADDOCK WOOD

An approximate journey time of just 50 minutes to Central London (London Charing Cross).

Paddock Wood Distribution Centre is situated on the east side of Maidstone Road, just off the A228 which leads to the M20/ M26. Paddock Wood railway station is a short distance away, with a journey time of approximately 50 minutes to Central London. Other occupiers in the area include Fowler Welch, Warburtons, Ann Summers, Mack Fruit, Gabriel Chemi UK Ltd, Restore and Bidfood. The estate offers modern industrial units of steel portal frame construction ranging in size from 2,190 -17,053 sq ft, all units benefit from allocated parking to the front as well as shared parking throughout the estate.