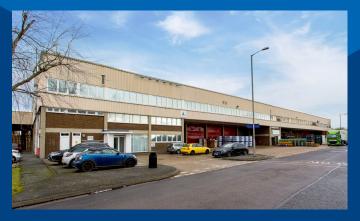

## PADDOCK WOOD

An approximate journey time of just 50 minutes to Central London (London Charing Cross).

Paddock Wood Distribution Centre is situated on the east side of Maidstone Road, just off the A228 which leads to the M20/ M26. Paddock Wood railway station is a short distance away, with a journey time of approximately 50 minutes to Central London. Other occupiers in the area include Fowler Welch, Warburtons, Ann Summers, Mack Fruit, Gabriel Chemi UK Ltd, Restore and Bidfood. The estate offers modern industrial units of steel portal frame construction ranging in size from 2,190 -17,053 sq ft, all units benefit from allocated parking to the front as well as shared parking throughout the estate.