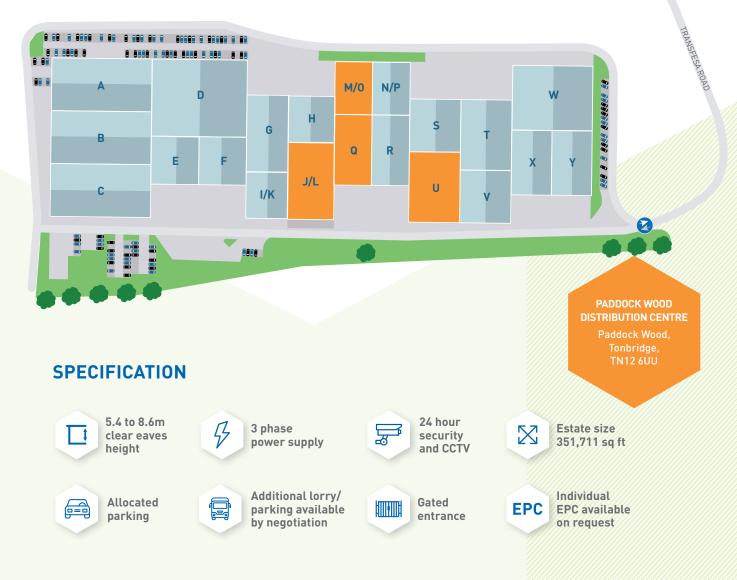

## ACCOMMODATION

| UNIT            | SQ FT  | SQ M  |
|-----------------|--------|-------|
| Units J & L     | 17,053 | 1,584 |
| Unit U          | 13,578 | 1,261 |
| Units M & O     | 12,047 | 1,119 |
| Unit Q (Office) | 2,190  | 203   |

## KEY

- Main entrance
- Unit space
- Car parking
- Available units

designed & produced by CORMACK - cormackadvertising.com

01322 285 588 www.altusgroup.com/property T + 44 (0)1322 285 588 M + 44 (0)7584 237 141